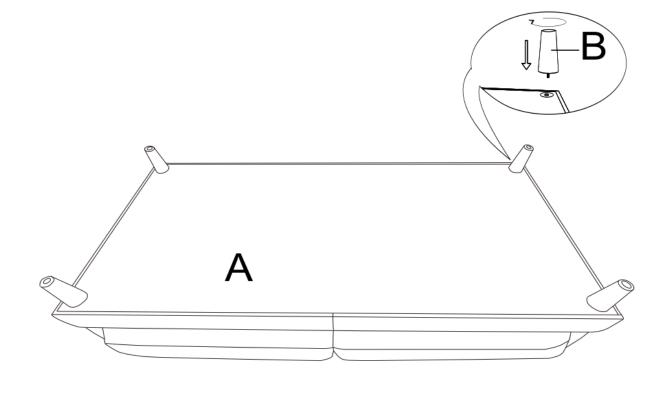

### PARTS IDENTIFICATION

| A BASE           | 1PC  |
|------------------|------|
| B WOOD LEG       | 5PCS |
| C L BACK CUSHION | 1PC  |
| D R BACK CUSHION | 1PC  |

STEP 1

STEP 2

STEP 3 COMPLETE

Note: Dimension tolerance ±5%