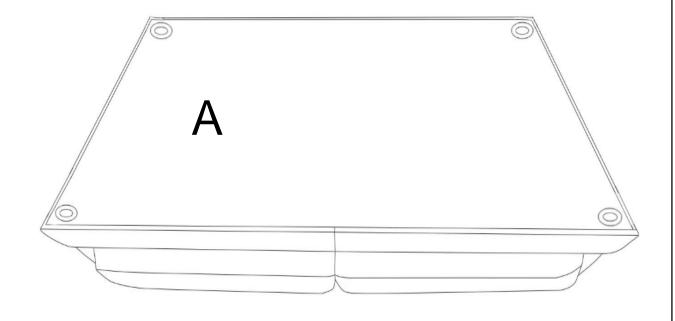

### PARTS IDENTIFICATION

| A BASE           | 1PC  |
|------------------|------|
| B WOOD LEG       | 5PCS |
| C L BACK CUSHION | 1PC  |
| D R BACK CUSHION | 1PC  |

STEP 1

STEP 2

STEP 3 COMPLETE

Note: Dimension tolerance ±5%