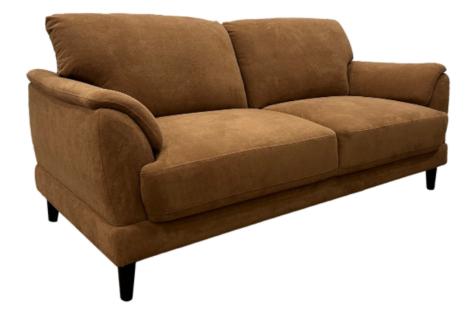

# ASSEMBLY INSTRUCTIONS COASTER FINE FURNITURE

Fine Furniture for every stage of life

**552101** SOFA

**PAGE 1 OF** 5

COASTERFURNITURE.COM

### PARTS IDENTIFICATION

| A BASE           | 1PC  |
|------------------|------|
| B WOOD LEG       | 5PCS |
| C L BACK CUSHION | 1PC  |
| D R BACK CUSHION | 1PC  |

STEP 1

STEP 2

STEP 3 COMPLETE

Note: Dimension tolerance ±5%