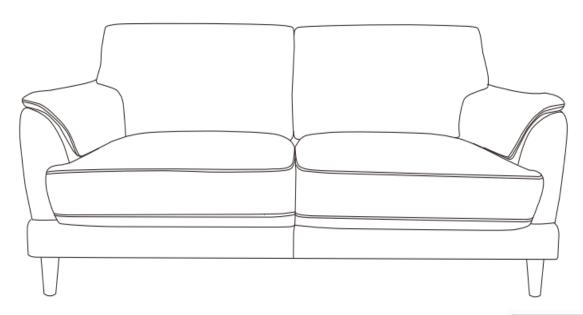

### PARTS IDENTIFICATION

| A BASE           | 1PC  |
|------------------|------|
| B WOOD LEG       | 5PCS |
| C L BACK CUSHION | 1PC  |
| D R BACK CUSHION | 1PC  |

STEP 1

STEP 2

STEP 3 COMPLETE

Note: Dimension tolerance ±5%