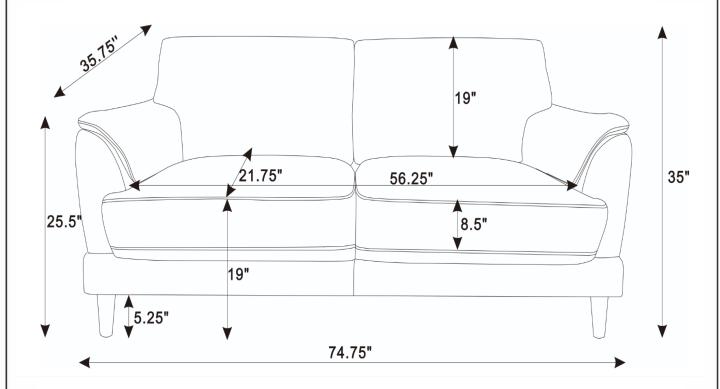

### PARTS IDENTIFICATION

| A BASE           | 1PC  |
|------------------|------|
| B WOOD LEG       | 5PCS |
| C L BACK CUSHION | 1PC  |
| D R BACK CUSHION | 1PC  |

STEP 1

STEP 2

STEP 3 COMPLETE

Note: Dimension tolerance ±5%

### PARTS IDENTIFICATION

| A BASE           | 1PC  |
|------------------|------|
| B WOOD LEG       | 4PCS |
| C L BACK CUSHION | 1PC  |
| D R BACK CUSHION | 1PC  |

COASTERFURNITURE.COM

STEP 1

**PAGE 3 OF** 5