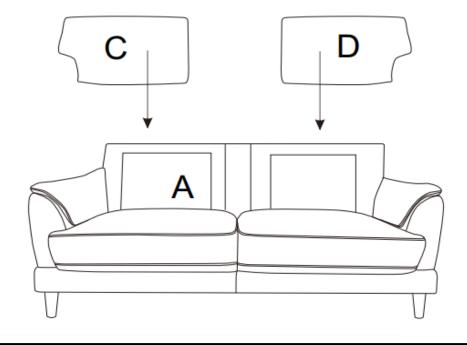

### PARTS IDENTIFICATION

| A BASE           | 1PC  |
|------------------|------|
| B WOOD LEG       | 5PCS |
| C L BACK CUSHION | 1PC  |
| D R BACK CUSHION | 1PC  |

STEP 1

STEP 2

STEP 3 COMPLETE

Note: Dimension tolerance ±5%