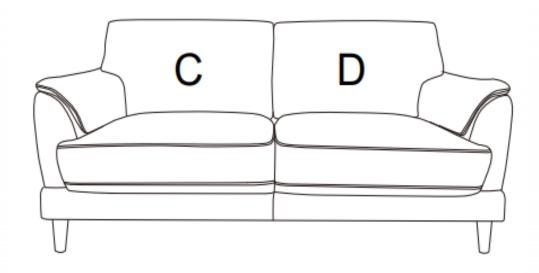

### PARTS IDENTIFICATION

| A BASE           | 1PC  |
|------------------|------|
| B WOOD LEG       | 5PCS |
| C L BACK CUSHION | 1PC  |
| D R BACK CUSHION | 1PC  |

STEP 1

STEP 2

STEP 3 COMPLETE

Note: Dimension tolerance ±5%

### PARTS IDENTIFICATION

| A BASE           | 1PC  |
|------------------|------|
| B WOOD LEG       | 4PCS |
| C L BACK CUSHION | 1PC  |
| D R BACK CUSHION | 1PC  |

COASTERFURNITURE.COM

STEP 1

**PAGE 3 OF** 5