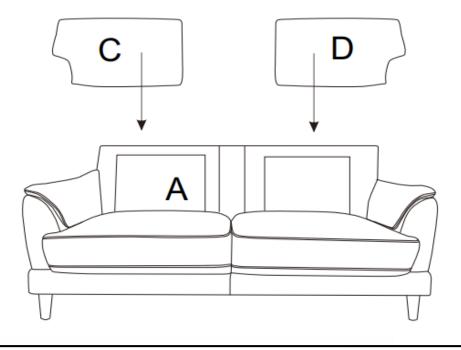

### PARTS IDENTIFICATION

| A BASE           | 1PC  |
|------------------|------|
| B WOOD LEG       | 5PCS |
| C L BACK CUSHION | 1PC  |
| D R BACK CUSHION | 1PC  |

STEP 1

STEP 2

STEP 3 COMPLETE

Note: Dimension tolerance ±5%