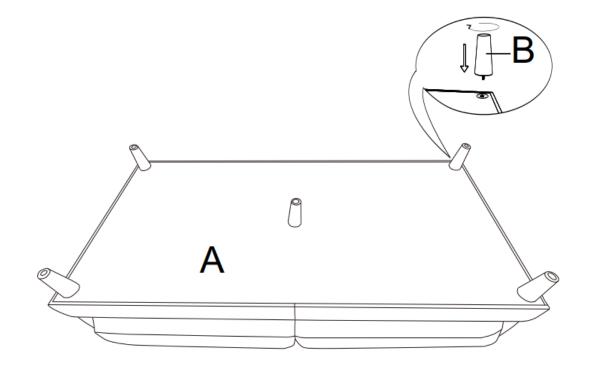

### PARTS IDENTIFICATION

| A BASE           | 1PC  |
|------------------|------|
| B WOOD LEG       | 5PCS |
| C L BACK CUSHION | 1PC  |
| D R BACK CUSHION | 1PC  |

STEP 1

STEP 2

STEP 3 COMPLETE

Note: Dimension tolerance ±5%