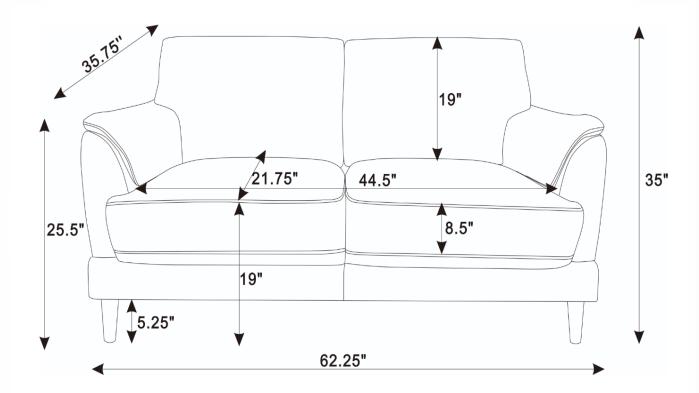

### PARTS IDENTIFICATION

| A BASE           | 1PC  |
|------------------|------|
| B WOOD LEG       | 4PCS |
| C L BACK CUSHION | 1PC  |
| D R BACK CUSHION | 1PC  |

COASTERFURNITURE.COM

STEP 1

**PAGE 3 OF** 5

### STEP 3 COMPLETE

COASTERFURNITURE.COM

Note: Dimension tolerance ±5%