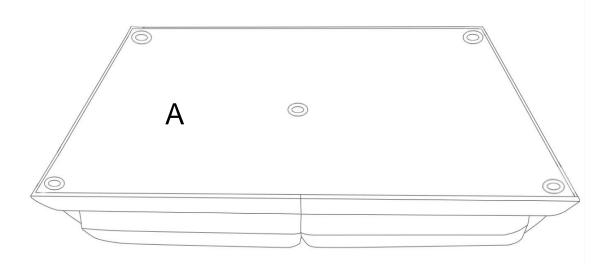

### PARTS IDENTIFICATION

| A BASE           | 1PC  |
|------------------|------|
| B WOOD LEG       | 5PCS |
| C L BACK CUSHION | 1PC  |
| D R BACK CUSHION | 1PC  |

STEP 1

STEP 2

STEP 3 COMPLETE

Note: Dimension tolerance ±5%