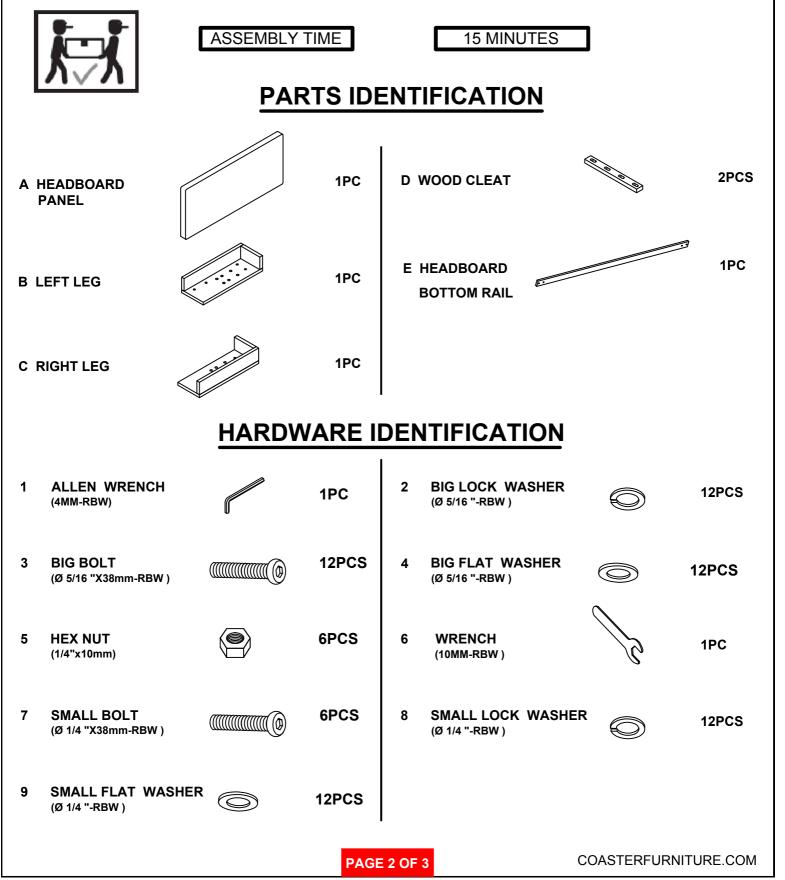

#### **ASSEMBLY TIPS:**

- 1. Remove hardware from box and sort by size.
- 2. Please check to see that all hardware and parts are present prior to start of assembly.
- 3. Please follow attached instructions in the same sequence as numbered to assure fast & easy assembly.