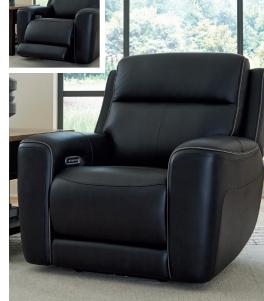

## Features:

- Features Leather Match upholstery Genuine leather typically covers inside areas such as the back, seat and arm cushions; skillfully matched faux leather covers the remaining areas
- Due to its natural origin, real leather can show individual characteristics such as healed scars, growth marks, grain variation and shade variation • Natural variations make each hide unique and do not detract from the wearing auglities of leather
- Frame constructions have been rigorously tested to simulate the home and transportation environments for improved durability
- Frame components are secured with combinations of glue, blocks, interlocking panels and staples
- All fabrics are pre-approved for wearability and durability against AHFA standards
- Cushions are constructed of High-resiliency foam cushions wrapped in thick poly fiber
- The Sofa features a Drop-Down Table with LED reading lights, dual cup holders and wireless charging
- The Loveseat features a Center Console with 2 cup holders and hidden storage
- One-touch power control with adjustable positions, Easy View™ adjustable headrest, USB-C fast charging and Zero-Draw USB-A port
- Zero-Draw technology only consumes power when the USB receptacle is in use
- Zero-Gravity mechanism allows optimum reclining comfort with infinite reclining positions at the touch of a button
- Heat and Massage function covers 4 zones: head, neck, shoulders and lumbar
- Air massage system includes 3 settings: steady, pulse and wave (with automatic 30-minute shutoff feature)
- Heat in the seat element (with automatic 30-minute shutoff feature)
- Features metal drop-in unitized seat box for strength and durability
- All metal construction to the floor for strength and durability
- The reclining mechanism features infinite positions for comfort