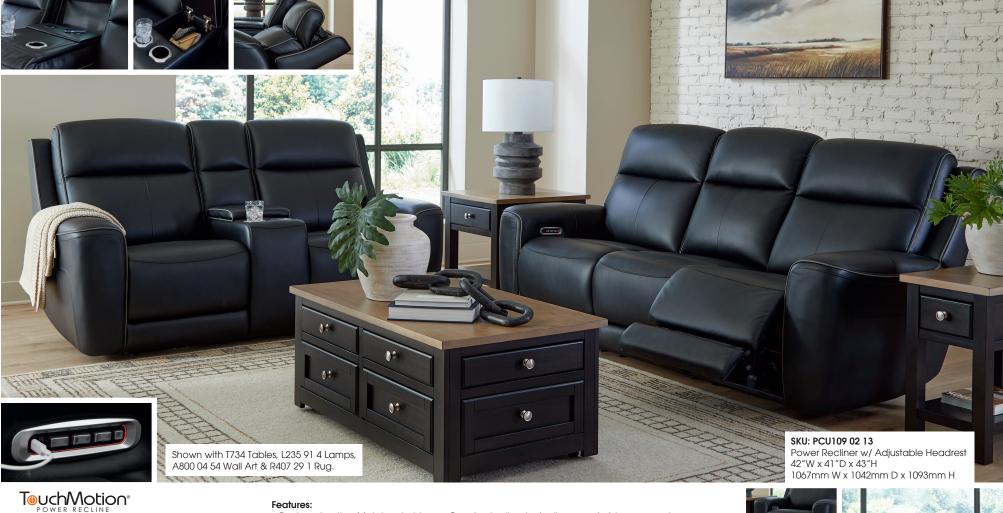

## *"5Z-Comfort-Onyx"* PCU109 02

## SKU: PCU109 02 15

Power Reclining Sofa w/ Adjustable Headrest 89"W x 41"D x 43"H 2261mm W x 1042mm D x 1093mm H

## SKU: PCU109 02 18

Power Reclining Loveseat w/ Adjustable Headrest & Console Storage 78"W x 41"D x 43"H 1982mm W x 1042mm D x 1093mm H

## Features:

- Features Leather Match upholstery Genuine leather typically covers inside areas such as the back, seat and arm cushions; skillfully matched faux leather covers the remaining areas
- Due to its natural origin, real leather can show individual characteristics such as healed scars, growth marks, grain variation and shade variation • Natural variations make each hide unique and do not detract from the wearing auglities of leather
- Frame constructions have been rigorously tested to simulate the home and transportation environments for improved durability
- Frame components are secured with combinations of glue, blocks, interlocking panels and staples
- All fabrics are pre-approved for wearability and durability against AHFA standards
- Cushions are constructed of High-resiliency foam cushions wrapped in thick poly fiber
- The Sofa features a Drop-Down Table with LED reading lights, dual cup holders and wireless charging
- The Loveseat features a Center Console with 2 cup holders and hidden storage
- One-touch power control with adjustable positions, Easy View™ adjustable headrest, USB-C fast charging and Zero-Draw USB-A port
- Zero-Draw technology only consumes power when the USB receptacle is in use
- Zero-Gravity mechanism allows optimum reclining comfort with infinite reclining positions at the touch of a button
- Heat and Massage function covers 4 zones: head, neck, shoulders and lumbar
- Air massage system includes 3 settings: steady, pulse and wave (with automatic 30-minute shutoff feature)
- Heat in the seat element (with automatic 30-minute shutoff feature)
- Features metal drop-in unitized seat box for strength and durability
- All metal construction to the floor for strength and durability
- The reclining mechanism features infinite positions for comfort