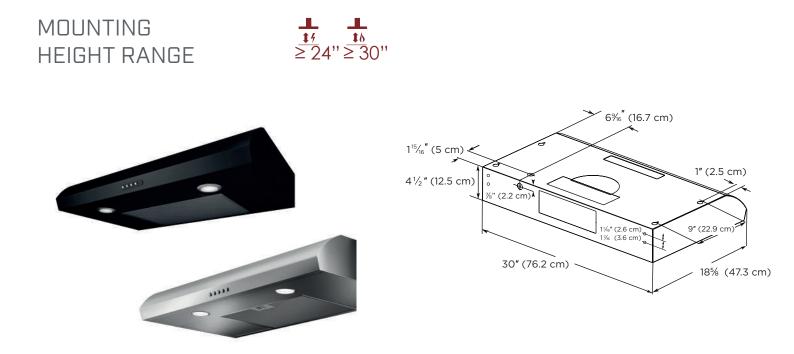

## SPECIFICATIONS

| Width:                                           | 30" Unit                                                                                             | 30" Unit                                                                                             |
|--------------------------------------------------|------------------------------------------------------------------------------------------------------|------------------------------------------------------------------------------------------------------|
| Model:                                           | PUCNS230SS                                                                                           | PUCNS230BL                                                                                           |
| Dimensions:                                      | 30"W x 18 5/8"D x 4 1/2"H                                                                            | 30"W x 18 5/8"D x 4 1/2"H                                                                            |
| Blower Type (internal):**                        | 280 CFM(3-speed)                                                                                     | 280 CFM(3-speed)                                                                                     |
| Noise (sones):**                                 | 1.3 - 4.9 Sones                                                                                      | 1.3 - 4.9Sones                                                                                       |
| Finish:                                          | Stainless Steel                                                                                      | Black                                                                                                |
| Controls:                                        | Backlit Electronic Push Buttons                                                                      | Stainless Steel Push Buttons                                                                         |
| Illumination:<br>(replaceable lamps 1 intensity) | 2 LED, 2.1 Watts 3000 KELVIN<br>235 LUMEN/Lamp                                                       | 2 LED, 2.1 Watts 3000 KELVIN<br>235 LUMEN/Lamp                                                       |
| Grease Filter:                                   | (1)Dishwasher-Safe, Anodized<br>Aluminum Mesh Filter                                                 | (1)Dishwasher-Safe, Anodized<br>Aluminum Mesh Filter                                                 |
| Duct Transition:                                 | 3 1/4" x 10" Rectangular with<br>Backdraft Damper (top or rear)<br>or 7" Round (top) sold separately | 3 1/4" x 10" Rectangular with<br>Backdraft Damper (top or rear)<br>or 7" Round (top) sold separately |
| Installation Type:                               | Ducted or Recirculating with Kit                                                                     | Ducted or Recirculating with Kit                                                                     |
| Mounting Height Range:                           | Electric $\geq$ 24", Gas $\geq$ 30"                                                                  | Electric $\geq$ 24", Gas $\geq$ 30"                                                                  |
| Electrical:                                      | 120V - 60 Hz, 115 Watts                                                                              | 120V - 60 Hz, 115 Watts                                                                              |
| ACCESSORIES:                                     |                                                                                                      |                                                                                                      |
| Recirculating Kit:                               | ACC02179A                                                                                            | ACC02179A                                                                                            |
| Backdraft Damper 7" Round:                       | ACC02723                                                                                             | ACC02723                                                                                             |
| Duct Transition 7" Round:                        | ACC02722                                                                                             | ACC02723                                                                                             |
|                                                  | Two (2) years parts 8 in home labor                                                                  |                                                                                                      |