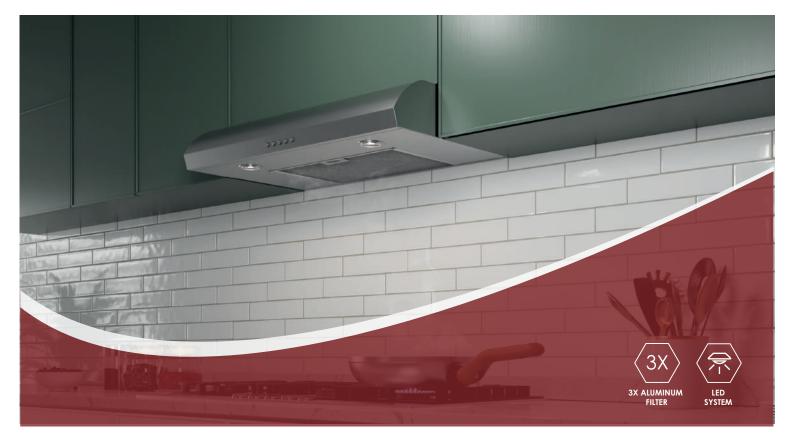

Exceptional Brands and Service Since 1971

Nesso is a sleek, slender range hood with a height of just 5" and soft curves, making it the perfect choice for modern kitchens where space is limited.

This hood comes in stainless steel or black and equipped with a 3-speed, 280 CFM internal blower that provides ample ventilation power for most kitchens. Nesso is designed for standard ducted installation and can also be installed as a recirculating system using the Recirculating Kit, which is available as an accessory.

## PLUS FEATURES

Aluminum mesh filters are a cut above the competition, featuring a triple-layered design of anodized aluminum woven into a highly dense mesh, capturing more grease and resisting staining.

LED LIGHTING - High Quality LED with 20.000 hours of lifespan allows a significant energy saving.