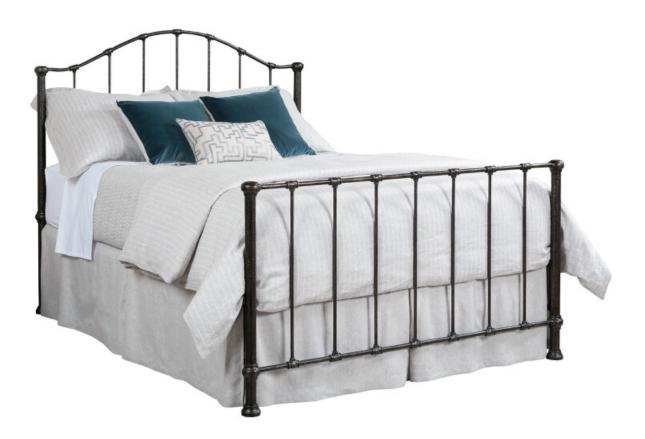

## GARDEN KING BED - COMPLETE

ACQUISITIONS COLLECTION

ITEM # 111-133P

## Dimensions

| Height: | 58.25" |
|---------|--------|
| Width:  | 81"    |
| Length: | 88"    |