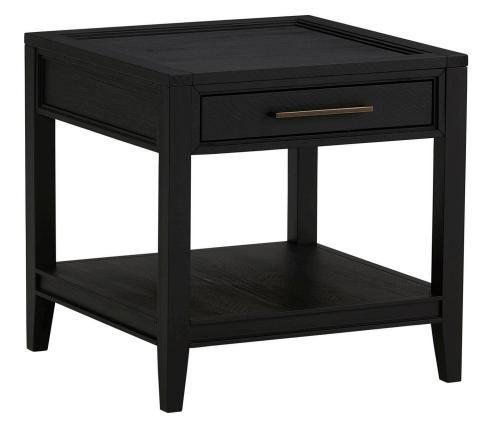

\*\* For certain components, aspenhome uses certain construction materials when needed such as engineered wood to increase ease of use, safety, and value.

| Sku       | Desc      | Finish | $\mathbf{W}^{"}$ | <b>H</b> " | <b>D</b> " |
|-----------|-----------|--------|------------------|------------|------------|
| I631-9140 | End Table | Domino | 24               | 24         | 24         |

Product dimensions include moulding and are rounded up.

This item may not have any flashy features but we still think it's pretty awesome :)