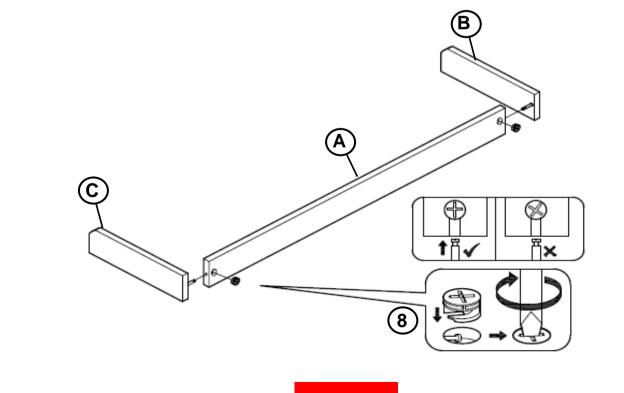

diately.
- 2. This product is for home use only and not intended for commercial establishments.

## **HARDWARE IDENTIFICATION**

| 8  | CAM NUT<br>(9mm - RBW)                     |          | 2PCS  |
|----|--------------------------------------------|----------|-------|
| 9  | CAM BOLT<br>(24mm - RBW)                   |          | 2PCS  |
| 10 | WOOD PLUG<br>(14.5ø)                       | $\Theta$ | 10PCS |
| 11 | ALLEN WRENCH<br>(100mm - BLK)              |          | 1PC   |
| 12 | SHORT FLAT HEAD SCREW<br>(M4 x 25mm - BLK) | Dame.    | 2PCS  |
| 13 | MINI FIX CAP<br>( (L) - BLK)               |          | 2PCS  |

#### NOTE:

Phillips head screw driver is required in the assembly process; however, manufacturer does not provide this item.



# ASSEMBLY INSTRUCTIONS STEP 1



# STEP 2



PAGE 5 OF 9

COASTERFURNITURE.COM







COASTERFURNITURE.COM

## **ASSEMBLY INSTRUCTIONS** STEP 5



# STEP 6





# ASSEMBLY INSTRUCTIONS STEP 7



## STEP 8







# ASSEMBLY INSTRUCTIONS STEP 9



# STEP 10 COMPLETE



COASTERFURNITURE.COM

PAGE 9 OF 9





Note: Dimension tolerance ±5%