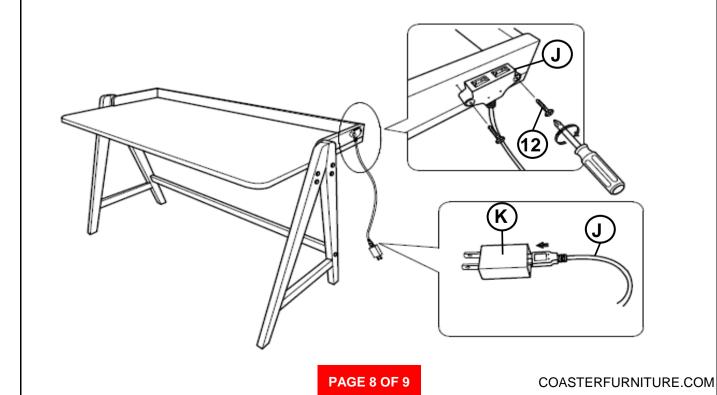

|          | 2PCS  |
|----|--------------------------------------------|----------|-------|
| 9  | CAM BOLT<br>(24mm - RBW)                   |          | 2PCS  |
| 10 | WOOD PLUG<br>(14.5ø)                       | $\Theta$ | 10PCS |
| 11 | ALLEN WRENCH<br>(100mm - BLK)              |          | 1PC   |
| 12 | SHORT FLAT HEAD SCREW<br>(M4 x 25mm - BLK) | Dame.    | 2PCS  |
| 13 | MINI FIX CAP<br>( (L) - BLK)               |          | 2PCS  |

#### NOTE:

Phillips head screw driver is required in the assembly process; however, manufacturer does not provide this item.



# ASSEMBLY INSTRUCTIONS STEP 1



# STEP 2



PAGE 5 OF 9

COASTERFURNITURE.COM







COASTERFURNITURE.COM

## **ASSEMBLY INSTRUCTIONS** STEP 5



# STEP 6





# ASSEMBLY INSTRUCTIONS STEP 7



## STEP 8







# ASSEMBLY INSTRUCTIONS STEP 9



# STEP 10 COMPLETE



COASTERFURNITURE.COM

PAGE 9 OF 9





Note: Dimension tolerance ±5%