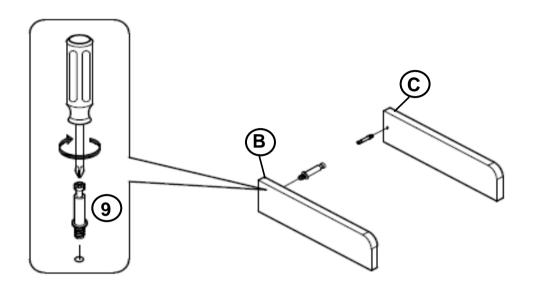

e store immediately.
- 2. This product is for home use only and not intended for commercial establishments.

## **HARDWARE IDENTIFICATION**

| 8  | CAM NUT<br>(9mm - RBW)                     |          | 2PCS  |
|----|--------------------------------------------|----------|-------|
| 9  | CAM BOLT<br>(24mm - RBW)                   |          | 2PCS  |
| 10 | WOOD PLUG<br>(14.5ø)                       | $\Theta$ | 10PCS |
| 11 | ALLEN WRENCH<br>(100mm - BLK)              |          | 1PC   |
| 12 | SHORT FLAT HEAD SCREW<br>(M4 x 25mm - BLK) | Dame.    | 2PCS  |
| 13 | MINI FIX CAP<br>( (L) - BLK)               |          | 2PCS  |

#### NOTE:

Phillips head screw driver is required in the assembly process; however, manufacturer does not provide this item.



# ASSEMBLY INSTRUCTIONS STEP 1



# STEP 2



PAGE 5 OF 9

COASTERFURNITURE.COM







COASTERFURNITURE.COM

## **ASSEMBLY INSTRUCTIONS** STEP 5



# STEP 6





# ASSEMBLY INSTRUCTIONS STEP 7



## STEP 8







# ASSEMBLY INSTRUCTIONS STEP 9



# STEP 10 COMPLETE



COASTERFURNITURE.COM

PAGE 9 OF 9





Note: Dimension tolerance ±5%