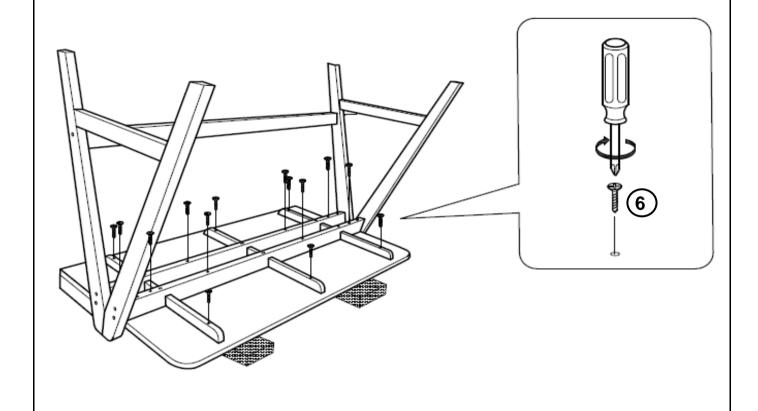

m - RBW)                     |          | 2PCS  |
|----|--------------------------------------------|----------|-------|
| 9  | CAM BOLT<br>(24mm - RBW)                   |          | 2PCS  |
| 10 | WOOD PLUG<br>(14.5ø)                       | $\Theta$ | 10PCS |
| 11 | ALLEN WRENCH<br>(100mm - BLK)              |          | 1PC   |
| 12 | SHORT FLAT HEAD SCREW<br>(M4 x 25mm - BLK) | Dame.    | 2PCS  |
| 13 | MINI FIX CAP<br>( (L) - BLK)               |          | 2PCS  |

#### NOTE:

Phillips head screw driver is required in the assembly process; however, manufacturer does not provide this item.



# ASSEMBLY INSTRUCTIONS STEP 1



# STEP 2



PAGE 5 OF 9

COASTERFURNITURE.COM







COASTERFURNITURE.COM

## **ASSEMBLY INSTRUCTIONS** STEP 5



# STEP 6





# ASSEMBLY INSTRUCTIONS STEP 7



## STEP 8







# ASSEMBLY INSTRUCTIONS STEP 9



# STEP 10 COMPLETE



COASTERFURNITURE.COM

PAGE 9 OF 9





Note: Dimension tolerance ±5%