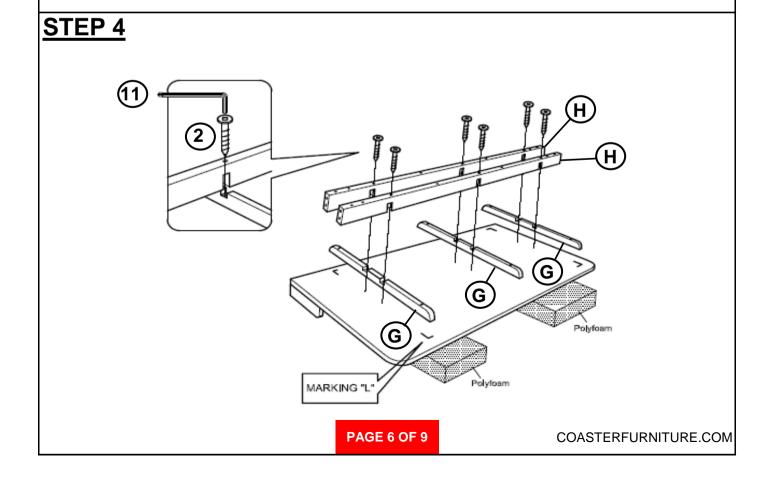

use only and not intended for commercial establishments.

## **HARDWARE IDENTIFICATION**

| 8  | CAM NUT<br>(9mm - RBW)                     |          | 2PCS  |
|----|--------------------------------------------|----------|-------|
| 9  | CAM BOLT<br>(24mm - RBW)                   |          | 2PCS  |
| 10 | WOOD PLUG<br>(14.5ø)                       | $\Theta$ | 10PCS |
| 11 | ALLEN WRENCH<br>(100mm - BLK)              |          | 1PC   |
| 12 | SHORT FLAT HEAD SCREW<br>(M4 x 25mm - BLK) | Dame.    | 2PCS  |
| 13 | MINI FIX CAP<br>( (L) - BLK)               |          | 2PCS  |

#### NOTE:

Phillips head screw driver is required in the assembly process; however, manufacturer does not provide this item.



# ASSEMBLY INSTRUCTIONS STEP 1



# STEP 2



PAGE 5 OF 9

COASTERFURNITURE.COM







COASTERFURNITURE.COM

## **ASSEMBLY INSTRUCTIONS** STEP 5



# STEP 6





# ASSEMBLY INSTRUCTIONS STEP 7



## STEP 8







# ASSEMBLY INSTRUCTIONS STEP 9



# STEP 10 COMPLETE



COASTERFURNITURE.COM

PAGE 9 OF 9





Note: Dimension tolerance ±5%