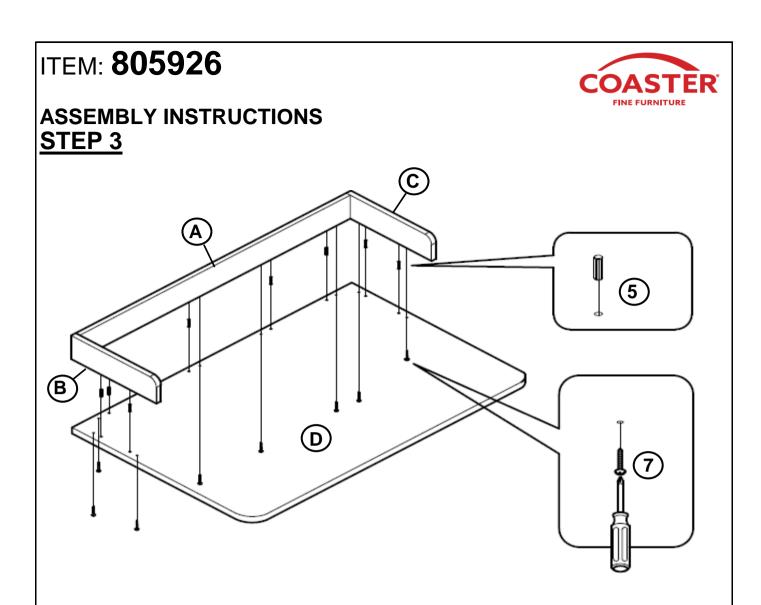

e use only and not intended for commercial establishments.

## **HARDWARE IDENTIFICATION**

| 8  | CAM NUT<br>(9mm - RBW)                     |          | 2PCS  |
|----|--------------------------------------------|----------|-------|
| 9  | CAM BOLT<br>(24mm - RBW)                   |          | 2PCS  |
| 10 | WOOD PLUG<br>(14.5ø)                       | $\Theta$ | 10PCS |
| 11 | ALLEN WRENCH<br>(100mm - BLK)              |          | 1PC   |
| 12 | SHORT FLAT HEAD SCREW<br>(M4 x 25mm - BLK) | Dame.    | 2PCS  |
| 13 | MINI FIX CAP<br>( (L) - BLK)               |          | 2PCS  |

#### NOTE:

Phillips head screw driver is required in the assembly process; however, manufacturer does not provide this item.



# ASSEMBLY INSTRUCTIONS STEP 1



# STEP 2



PAGE 5 OF 9

COASTERFURNITURE.COM







COASTERFURNITURE.COM

## **ASSEMBLY INSTRUCTIONS** STEP 5



# STEP 6





# ASSEMBLY INSTRUCTIONS STEP 7



## STEP 8







# ASSEMBLY INSTRUCTIONS STEP 9



# STEP 10 COMPLETE



COASTERFURNITURE.COM

PAGE 9 OF 9





Note: Dimension tolerance ±5%