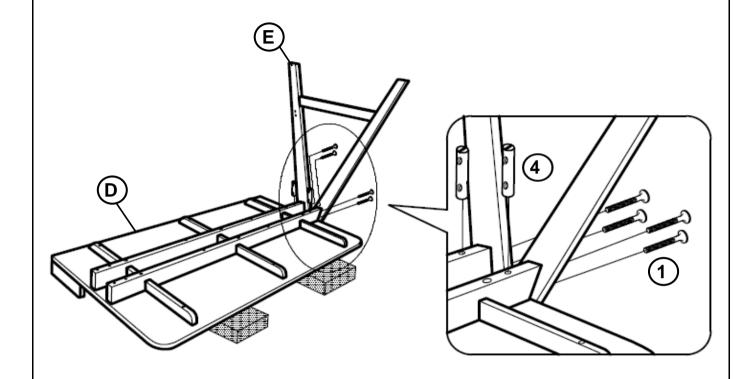

HARDWARE IDENTIFICATION**

| 8  | CAM NUT<br>(9mm - RBW)                     |          | 2PCS  |
|----|--------------------------------------------|----------|-------|
| 9  | CAM BOLT<br>(24mm - RBW)                   |          | 2PCS  |
| 10 | WOOD PLUG<br>(14.5ø)                       | $\Theta$ | 10PCS |
| 11 | ALLEN WRENCH<br>(100mm - BLK)              |          | 1PC   |
| 12 | SHORT FLAT HEAD SCREW<br>(M4 x 25mm - BLK) | Dame.    | 2PCS  |
| 13 | MINI FIX CAP<br>( (L) - BLK)               |          | 2PCS  |

#### NOTE:

Phillips head screw driver is required in the assembly process; however, manufacturer does not provide this item.



# ASSEMBLY INSTRUCTIONS STEP 1



# STEP 2



PAGE 5 OF 9

COASTERFURNITURE.COM







COASTERFURNITURE.COM

## **ASSEMBLY INSTRUCTIONS** STEP 5



# STEP 6





# ASSEMBLY INSTRUCTIONS STEP 7



## STEP 8







# ASSEMBLY INSTRUCTIONS STEP 9



# STEP 10 COMPLETE



COASTERFURNITURE.COM

PAGE 9 OF 9





Note: Dimension tolerance ±5%