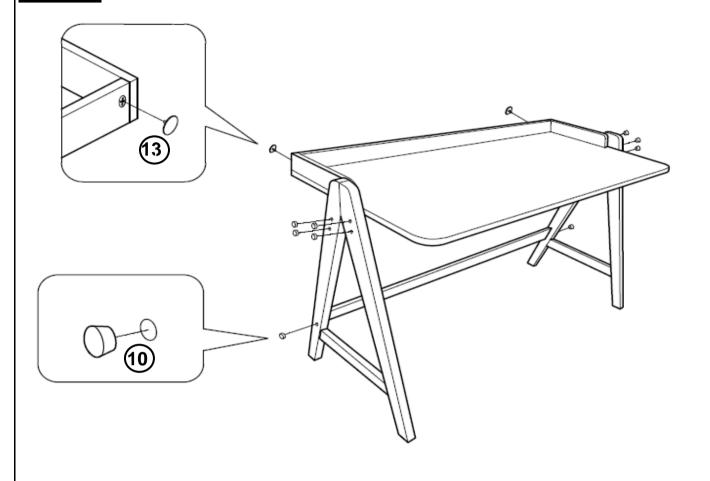

# STEP 10 COMPLETE

COASTERFURNITURE.COM

PAGE 9 OF 9

Note: Dimension tolerance ±5%