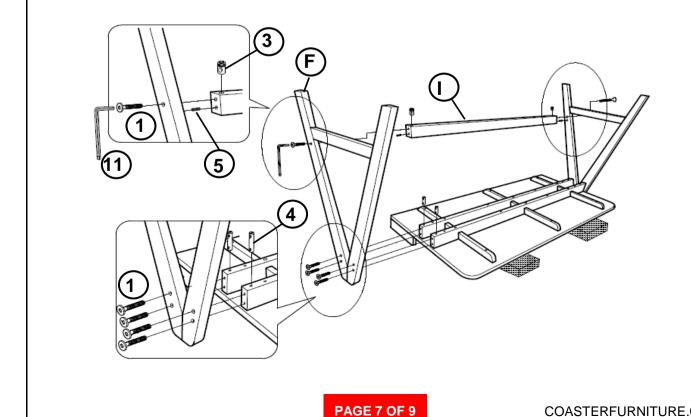

NTIFICATION**

| 8  | CAM NUT<br>(9mm - RBW)                     |          | 2PCS  |
|----|--------------------------------------------|----------|-------|
| 9  | CAM BOLT<br>(24mm - RBW)                   |          | 2PCS  |
| 10 | WOOD PLUG<br>(14.5ø)                       | $\Theta$ | 10PCS |
| 11 | ALLEN WRENCH<br>(100mm - BLK)              |          | 1PC   |
| 12 | SHORT FLAT HEAD SCREW<br>(M4 x 25mm - BLK) | Dame.    | 2PCS  |
| 13 | MINI FIX CAP<br>( (L) - BLK)               |          | 2PCS  |

#### NOTE:

Phillips head screw driver is required in the assembly process; however, manufacturer does not provide this item.



# ASSEMBLY INSTRUCTIONS STEP 1



# STEP 2



PAGE 5 OF 9

COASTERFURNITURE.COM







COASTERFURNITURE.COM

## **ASSEMBLY INSTRUCTIONS** STEP 5



# STEP 6





# ASSEMBLY INSTRUCTIONS STEP 7



## STEP 8







# ASSEMBLY INSTRUCTIONS STEP 9



# STEP 10 COMPLETE



COASTERFURNITURE.COM

PAGE 9 OF 9





Note: Dimension tolerance ±5%