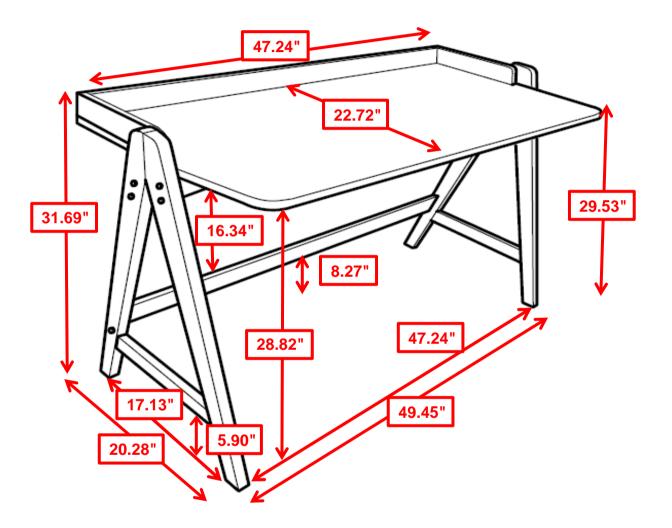

# STEP 10 COMPLETE

COASTERFURNITURE.COM

PAGE 9 OF 9

Note: Dimension tolerance ±5%