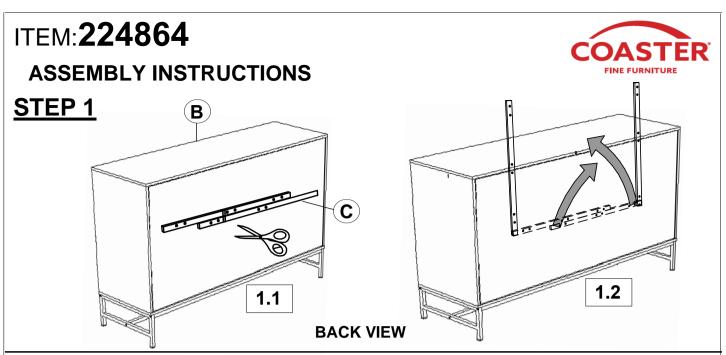

# ITEM: 224864

### **ASSEMBLY INSTRUCTIONS**

# ARROW MARKING FACING UPWARDS Follow marking line to

Note: Dimension tolerance ± 5%