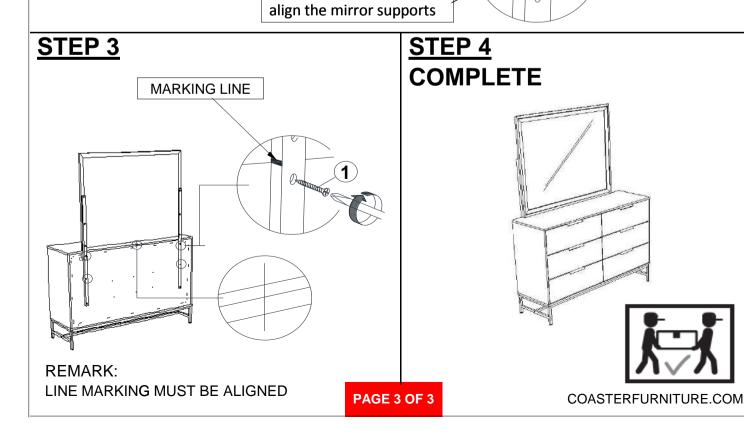

# **HARDWARE IDENTIFICATION**

1 FLAT HEAD SCREW (M4 x 32mm - RBW)

10PCS

# ARROW MARKING FACING UPWARDS Follow marking line to

Note: Dimension tolerance ± 5%