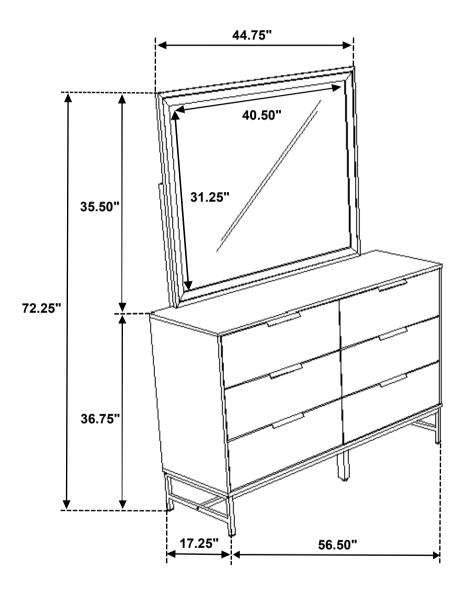

# ARROW MARKING FACING UPWARDS Follow marking line to

Note: Dimension tolerance ± 5%