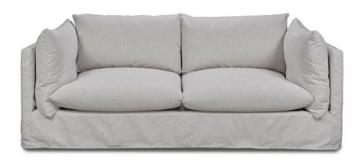

## **Alsephina Slipcover**

Wrap yourself in luxury with this soft and cozy slipcover collection. Loose back, seats and arm pillows hug your body when you sink into this casual sofa. Eco-friendly construction. Certified sustainable, kiln-dried wood frame. Feather blend wrapped MicroGel soy-based polyfoam. Sinuous spring system. Benchmade in Canada.