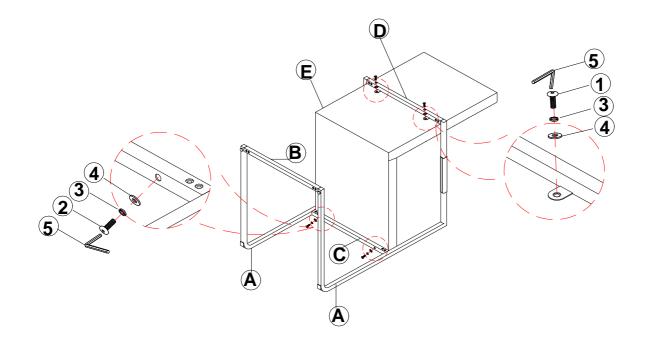

## ASSEMBLY INSTRUCTIONS STEP 3

## STEP 4 COMPLETE

Note: Dimension tolerance ±5%