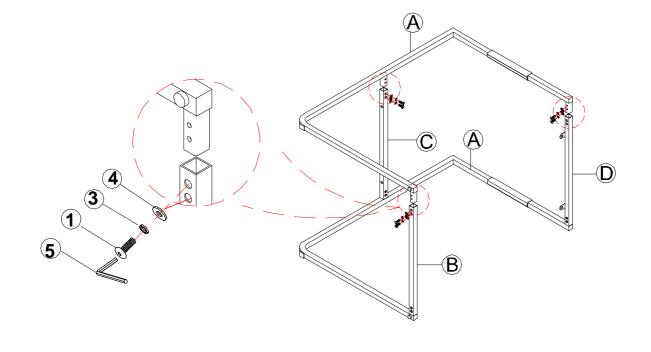

t the store immediately.
- 2. This product is for home use only and not intended for commercial establishments.



ASSEMBLY TIME

15 MINUTES

#### PARTS IDENTIFICATION

| A | LEG FRAME     | 2PCS |
|---|---------------|------|
| В | BOTTOM RAIL   | 1PC  |
| С | FRONT RAIL    | 1PC  |
| D | BACK RAIL     | 1PC  |
| E | SEAT AND BACK | 1PC  |

#### HARDWARE IDENTIFICATION

| 1 | SHORT BOLT<br>(∅1/4" x 9/16" - BLK)  | 14PCS |
|---|--------------------------------------|-------|
| 2 | LONG BOLT<br>(Ø 1/4" x 1-3/8" - BLK) | 2PCS  |
| 3 | LOCK WASHER<br>(∅1/4" x 10mm - BLK)  | 16PCS |
| 4 | FLAT WASHER<br>(∅1/4" x 10mm - BLK)  | 16PCS |
| 5 | ALLEN WRENCH<br>(M4 - 64mm - BLK)    | 1PC   |

#### NOTE:

Quantities shown are for one chair.

# COASTER

## ASSEMBLY INSTRUCTIONS STEP 1



### STEP 2



PAGE 3 OF 4

COASTERFURNITURE.COM

## COASTER

## ASSEMBLY INSTRUCTIONS STEP 3



## STEP 4 COMPLETE









Note: Dimension tolerance ±5%