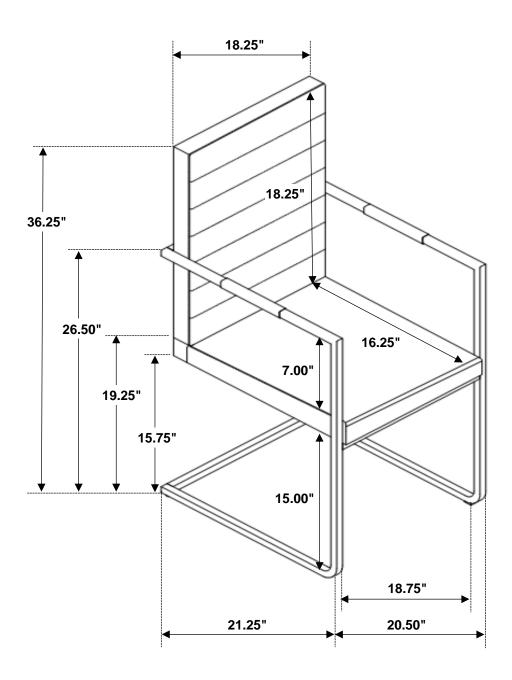

.



ASSEMBLY TIME

15 MINUTES

#### PARTS IDENTIFICATION

| A | LEG FRAME     | 2PCS |
|---|---------------|------|
| В | BOTTOM RAIL   | 1PC  |
| С | FRONT RAIL    | 1PC  |
| D | BACK RAIL     | 1PC  |
| E | SEAT AND BACK | 1PC  |

#### HARDWARE IDENTIFICATION

| 1 | SHORT BOLT<br>(∅1/4" x 9/16" - BLK)  | 14PCS |
|---|--------------------------------------|-------|
| 2 | LONG BOLT<br>(Ø 1/4" x 1-3/8" - BLK) | 2PCS  |
| 3 | LOCK WASHER<br>(∅1/4" x 10mm - BLK)  | 16PCS |
| 4 | FLAT WASHER<br>(∅1/4" x 10mm - BLK)  | 16PCS |
| 5 | ALLEN WRENCH<br>(M4 - 64mm - BLK)    | 1PC   |

#### NOTE:

Quantities shown are for one chair.

# COASTER

## ASSEMBLY INSTRUCTIONS STEP 1



### STEP 2



PAGE 3 OF 4

COASTERFURNITURE.COM

## COASTER

## ASSEMBLY INSTRUCTIONS STEP 3



## STEP 4 COMPLETE









Note: Dimension tolerance ±5%