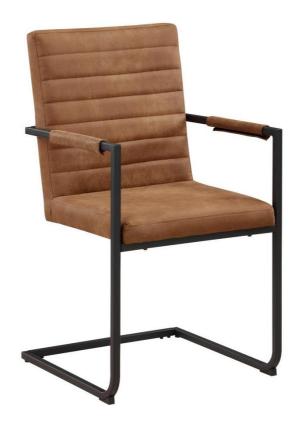

#### PARTS IDENTIFICATION

| A | LEG FRAME     | 2PCS |
|---|---------------|------|
| В | BOTTOM RAIL   | 1PC  |
| С | FRONT RAIL    | 1PC  |
| D | BACK RAIL     | 1PC  |
| E | SEAT AND BACK | 1PC  |