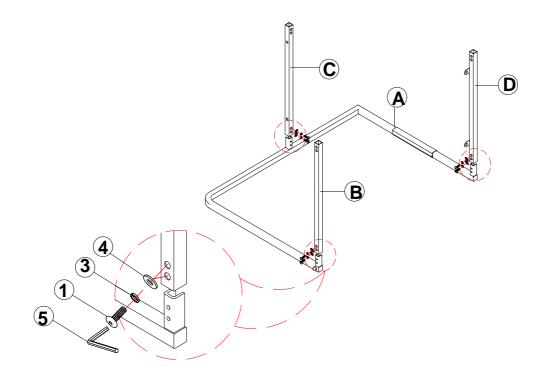

## ASSEMBLY INSTRUCTIONS STEP 1

#### HARDWARE IDENTIFICATION

| 1 | SHORT BOLT<br>(∅1/4" x 9/16" - BLK)  | 14PCS |
|---|--------------------------------------|-------|
| 2 | LONG BOLT<br>(Ø 1/4" x 1-3/8" - BLK) | 2PCS  |
| 3 | LOCK WASHER<br>(∅1/4" x 10mm - BLK)  | 16PCS |
| 4 | FLAT WASHER<br>(∅1/4" x 10mm - BLK)  | 16PCS |
| 5 | ALLEN WRENCH<br>(M4 - 64mm - BLK)    | 1PC   |