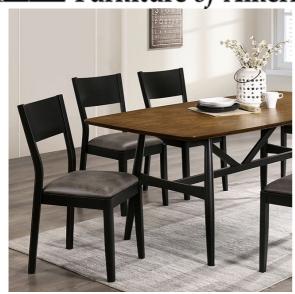

## **DETAILS:**

This eye-catching set will bring a modern touch into your dining space. The thin single-panel top is warm and smooth in its antique oak finish, supported by round tapered legs. Staying true to any mid-century modern piece, the legs are angled and so are the chair backs, contoured and painted in black. From the striking contrast between these two colors and the interplay of curves and straight lines, a gorgeous piece is born--created to not only be the centerpiece of your home, but also a bold statement piece that will keep your guests talking.

Mid-century Modern Antique Oak/Black/Gray

Solid Wood, Wood Veneer, Others Two-tone

Plank-style Top Trestle Base w/ Support Round Tapered Legs Brown Leatherette Seats

Angled Back Rest

PRINT CLOSE