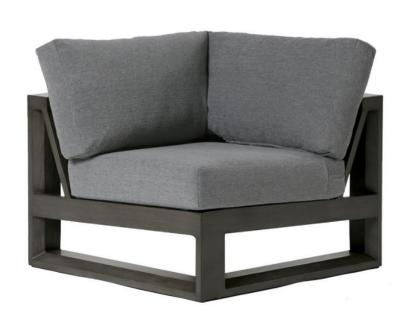

# **ELEMENT 5.0 Corner**

## FN57053ASG-N

Seat Height\*: 18" w/cushion

Overall Height: 25"

Depth: 36"

Width: 36"

Weight: 56 LBS

#### DESIGN

Our Element 5.0 collection takes inspiration by its casual yet elegant style that is truly made to withstand all the elements nature can bring. It's constructed by using strong yet bold and defining lines, while still light in weight with hand brushed aluminum frames. Element 5.0 has perfected itself to be strong, durable, versatile, movable, and usable year round. The weather-resistant reticulate foam seat cushions combined with generous modular group seating becomes your go-to all season entertainment center. With all these splendid details wrapped up in Element 5.0, your only decisions left are who to invite and which drinks to serve in season.