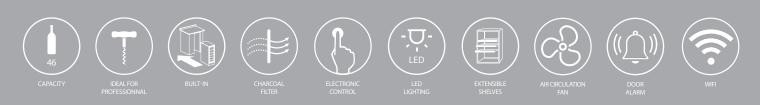

## **TECHNICAL FEATURES**

| CAPACITY                     | 46 bottles*                                                |
|------------------------------|------------------------------------------------------------|
| TEMPERATURE ZONE             | 2 zones                                                    |
| TEMPERATURE                  | Upper 5-12 degrees<br>Lower 8-19 degrees                   |
| DIMENSIONS                   | H 34 %" X W 23 ½" X D 22 ½"<br>H 870mm X W 595mm X D 570mm |
| DIMENSIONS<br>D'ENCASTREMENT | H 34 ¼" X W 23 ¼" X D 22 %"<br>H 880mm X W 604mm X D 580mm |
| WEIGHT                       | 142 lbs / 64 kg                                            |

## SPECIFIC FEATURES

| PROFESSIONNAL USE                            | Yes                  |
|----------------------------------------------|----------------------|
| BUILT-IN OR FREE STANDING                    | Yes                  |
| CHARCOAL FILTER                              | Yes                  |
| DOOR                                         | Full glass door      |
| REVERSIBLE DOOR                              | Yes                  |
| HANDLE                                       | Design Handle (16mm) |
| DOOR ALARM                                   | Yes                  |
| CONTROL                                      | Electronic           |
| WIFI CONNECTIVITY                            | Yes                  |
| LIGHTING                                     | LED Strip            |
| SHELVES                                      | 5 + 1 half           |
| SHELVES OPENING                              | 80%                  |
| EXTENSIBLE BALL-BEARING<br>SHELVES           | Yes                  |
| CABINET COLOR                                | Black                |
| VENTILATION GRILL                            | black                |
| COMPRESSOR                                   | Embraco              |
| EVAPORATOR                                   | Single in copper     |
| PART & LABOR WARRANTY                        | 2 years              |
| COMPRESSOR AND COPPER<br>EVAPORATOR WARRANTY | 5 years part only    |