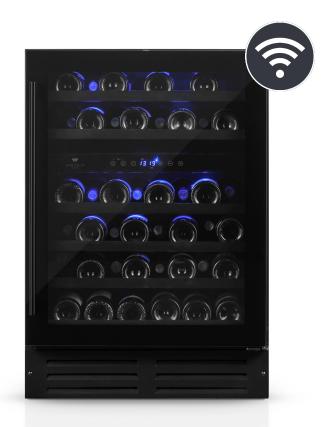

## MODEL WC46FGDZ7

## **TECHNICAL FEATURES**

| CAPACITY                     | 46 bottles*                                                |
|------------------------------|------------------------------------------------------------|
| TEMPERATURE ZONE             | 2 zones                                                    |
| TEMPERATURE                  | Upper 5-12 degrees<br>Lower 8-19 degrees                   |
| DIMENSIONS                   | H 34 %" X W 23 ½" X D 22 ½"<br>H 870mm X W 595mm X D 570mm |
| DIMENSIONS<br>D'ENCASTREMENT | H 34 ¼" X W 23 ¼" X D 22 %"<br>H 880mm X W 604mm X D 580mm |
| WEIGHT                       | 142 lbs / 64 kg                                            |

## SPECIFIC FEATURES

| PROFESSIONNAL USE                            | Yes                  |
|----------------------------------------------|----------------------|
| BUILT-IN OR FREE STANDING                    | Yes                  |
| CHARCOAL FILTER                              | Yes                  |
| DOOR                                         | Full glass door      |
| REVERSIBLE DOOR                              | Yes                  |
| HANDLE                                       | Design Handle (16mm) |
| DOOR ALARM                                   | Yes                  |
| CONTROL                                      | Electronic           |
| WIFI CONNECTIVITY                            | Yes                  |
| LIGHTING                                     | LED Strip            |
| SHELVES                                      | 5 + 1 half           |
| SHELVES OPENING                              | 80%                  |
| EXTENSIBLE BALL-BEARING<br>SHELVES           | Yes                  |
| CABINET COLOR                                | Black                |
| VENTILATION GRILL                            | black                |
| COMPRESSOR                                   | Embraco              |
| EVAPORATOR                                   | Single in copper     |
| PART & LABOR WARRANTY                        | 2 years              |
| COMPRESSOR AND COPPER<br>EVAPORATOR WARRANTY | 5 years part only    |