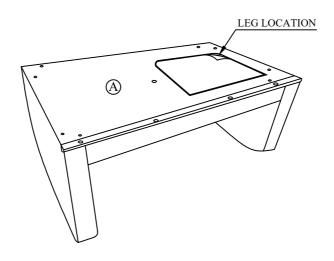

| PART LIST |              |         |                                                                |      |  |  |
|-----------|--------------|---------|----------------------------------------------------------------|------|--|--|
| No.       | Part Desc    | Sketch  | Code                                                           | Q'ty |  |  |
| А         | Sofa Base    |         |                                                                | 1    |  |  |
| В         | Back Cushion |         | PU-13430-10466-BAC<br>PU-13430-10490-BAC<br>PU-13430-11050-BAC | 2    |  |  |
| С         | Leg          |         | PU-13430-LEG 1                                                 | 4    |  |  |
| D         | Middle Leg   | <b></b> | PU-13430-LEG 2                                                 | 1    |  |  |

↑ Only tighten all bolts when all bolts aligned with bolt inserts.

STEP 1

MADE IN VIETNAM

PAGE 1 OF 2