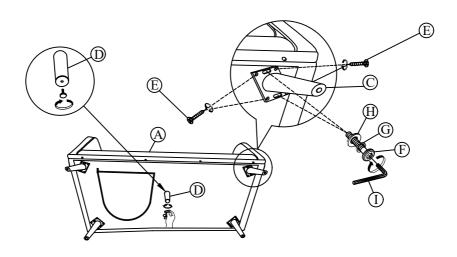

| HARDWARE LIST |                     |         |             |      |  |  |
|---------------|---------------------|---------|-------------|------|--|--|
| No.           | Hardware Desc       | Sketch  | Code        | Q'ty |  |  |
| Е             | Screw (4x25mm)      | •       |             | 16   |  |  |
| F             | Allen bolt (6x30mm) | 0       |             | 8    |  |  |
| G             | Spring washer Ø18mm | 0       | PU-13430-HW | 8    |  |  |
| Н             | Flat washer Ø18mm   | 0       |             | 8    |  |  |
| ı             | Allen key M4        | <u></u> |             | 1    |  |  |

↑ Only tighten all bolts when all bolts aligned with bolt inserts.

STEP 1

MADE IN VIETNAM

PAGE 1 OF 2