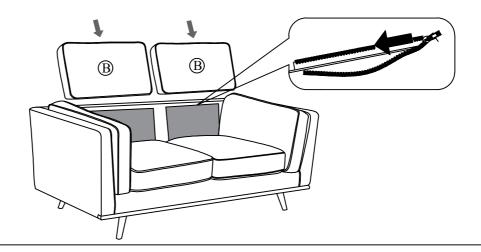

| PART LIST |              |         |                                                                |      |  |  |
|-----------|--------------|---------|----------------------------------------------------------------|------|--|--|
| No.       | Part Desc    | Sketch  | Code                                                           | Q'ty |  |  |
| А         | Sofa Base    |         |                                                                | 1    |  |  |
| В         | Back Cushion |         | PU-13430-10466-BAC<br>PU-13430-10490-BAC<br>PU-13430-11050-BAC | 2    |  |  |
| С         | Leg          |         | PU-13430-LEG 1                                                 | 4    |  |  |
| D         | Middle Leg   | <b></b> | PU-13430-LEG 2                                                 | 1    |  |  |

## **LOVESEAT**

U-13430-10466-200/ U-13430-10490-200/ U-13430-11050-200

STEP 2

STEP 3

COMPLETED

MADE IN VIETNAM

PAGE 2 OF 2