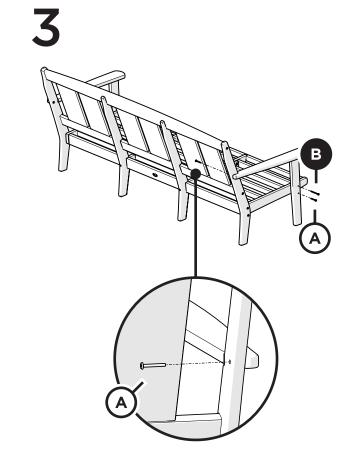

4443X
Mission Deep
Seating Sofa

Thank you for choosing POLYWOOD!

We hope our furniture helps create a gathering place for you and your loved ones to enjoy for many years to come!