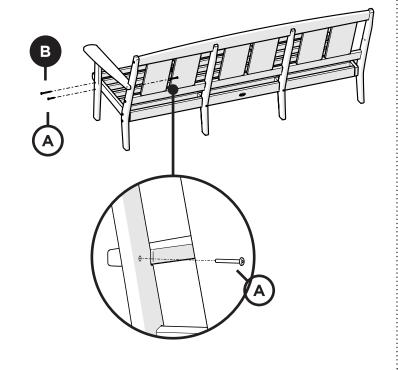

4443X
Mission Deep
Seating Sofa

Thank you for choosing POLYWOOD!

We hope our furniture helps create a gathering place for you and your loved ones to enjoy for many years to come!