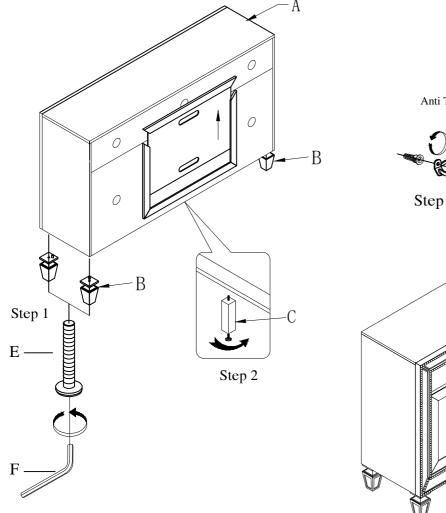

|    | PART LIST         |                     |       |  |  |  |  |
|----|-------------------|---------------------|-------|--|--|--|--|
| No | Description       | Sketch              | Qty   |  |  |  |  |
| A  |                   | FIRE PLACE/TV STAND | 1 PC  |  |  |  |  |
| В  | <b>\$</b>         | LEG                 | 4 PCS |  |  |  |  |
| C  | $\Longrightarrow$ | SUPPORT LEG         | 1 PC  |  |  |  |  |

| HARDWARE LIST |                    |        |              |       |  |  |  |
|---------------|--------------------|--------|--------------|-------|--|--|--|
| No            | Description        | Sketch | Size         | Qty   |  |  |  |
| Е             | BOLT               | 9——    | 5/16*4-1/2"L | 4 PCS |  |  |  |
| F             | Allen Key          |        | 4mm          | 1 PC  |  |  |  |
| G             | An ti Tipping Pack | ý      |              | 1set  |  |  |  |
| Н             | Shelf Pin          | I      |              | 4 PCS |  |  |  |