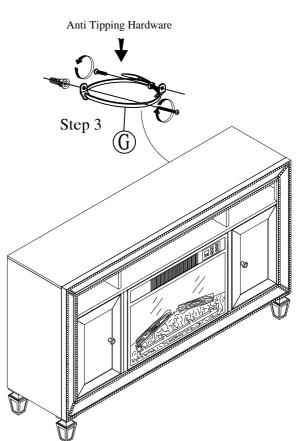

| HARDWARE LIST |                    |        |              |       |  |  |  |
|---------------|--------------------|--------|--------------|-------|--|--|--|
| No            | Description        | Sketch | Size         | Qty   |  |  |  |
| Е             | BOLT               | 9——    | 5/16*4-1/2"L | 4 PCS |  |  |  |
| F             | Allen Key          |        | 4mm          | 1 PC  |  |  |  |
| G             | An ti Tipping Pack | ý      |              | 1set  |  |  |  |
| Н             | Shelf Pin          | I      |              | 4 PCS |  |  |  |

Completed assembly

MADE IN VIET NAM 1 of 1