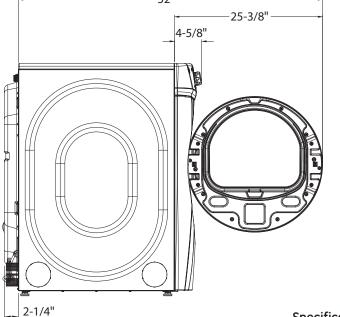

### Dimensions and Installation Information (in inches)

| Electric Dryer Rating |                  |  |
|-----------------------|------------------|--|
| 240V                  | 5400W, 25A, 60Hz |  |

Exhaust Options: 3-way via rear, right and left.

**Circuit Requirements:** An individual, properly grounded branch circuit, protected by a 30-amp circuit breaker or a time-delay fuse, is required.

**Note:** Dryer wall outlet must be located within 36" of service cord entry and accessible when dryer is mounted in position.

**Installation Information:** For complete information, see installation instructions packed with your dryer.