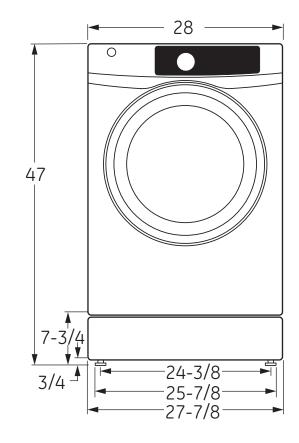

### Dimensions and Installation Information (in inches)

| Electric Dryer Rating |                  |  |
|-----------------------|------------------|--|
| 240V                  | 5400W, 25A, 60Hz |  |

Exhaust Options: 3-way via rear, right and left.

**Circuit Requirements:** An individual, properly grounded branch circuit, protected by a 30-amp circuit breaker or a time-delay fuse, is required.

**Note:** Dryer wall outlet must be located within 36" of service cord entry and accessible when dryer is mounted in position.

**Installation Information:** For complete information, see installation instructions packed with your dryer.