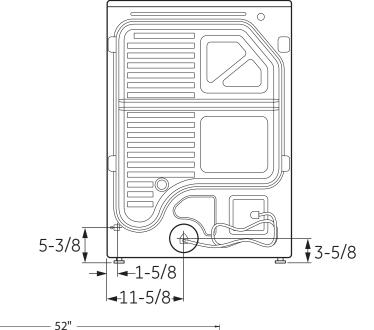

#### Alcove or Closet Installation:

- If your dryer is approved for installation in an alcove or closet, it will be stated on a label on the dryer back.
- The dryer MUST be exhausted to the outside.
- Minimum clearances between dryer cabinet and adjacent walls or other surfaces are: 0" either side, 3" front and rear
- Minimum vertical space from floor to overhead cabinets, ceilings, etc. is 52".
- Closet doors must be louvered or otherwise ventilated and must contain a
  minimum of 60 sq. in. of open area equally distributed. If this closet contains
  both a washer and a dryer, doors must contain a minimum of 120 sq. in. of
  open area equally distributed.
- No other fuel-burning appliance shall be installed in the same closet with a gas dryer.

#### Minimum Clearance other than Alcove or Closet Installations:

• Minimum clearances to combustible surfaces 0" both sides, 3" rear.

For more information on venting kits and accessories, please call 1-800-GE-CARES.