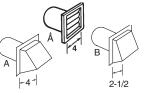

### Dimensions and Installation Information (in inches)

| Electric Dryer Rating |                  |  |
|-----------------------|------------------|--|
| 240V                  | 5400W, 25A, 60Hz |  |

Exhaust Options: 3-way via rear, right and left.

#### Minimum Clearance other than Alcove or Closet Installations:

• Minimum clearances to combustible surfaces 0" both sides, 3" rear.

For more information on venting kits and accessories, please call 1-800-GE-CARES.

Exhaust ducts should be terminated in a dampered wall cap to prevent back drafts, bird nesting, etc. The wall cap must also be located at least 12" above the ground or any other obstruction with the opening pointed down.

| Domestic dryer models                                                                                                                                                                                                                                                                                                                                                                                                                                                                                                                                                                                                                                                                                                                                                                                                                                                                                                                                                                                                                                                                                                                                                                                                                                                                                                                                                                                                                                                                                                                                                                                                                                                                                                                                                                                                                                                                                                                                                                                                                                                                                                          | A                             |   | Exnaust nood type |         |
|--------------------------------------------------------------------------------------------------------------------------------------------------------------------------------------------------------------------------------------------------------------------------------------------------------------------------------------------------------------------------------------------------------------------------------------------------------------------------------------------------------------------------------------------------------------------------------------------------------------------------------------------------------------------------------------------------------------------------------------------------------------------------------------------------------------------------------------------------------------------------------------------------------------------------------------------------------------------------------------------------------------------------------------------------------------------------------------------------------------------------------------------------------------------------------------------------------------------------------------------------------------------------------------------------------------------------------------------------------------------------------------------------------------------------------------------------------------------------------------------------------------------------------------------------------------------------------------------------------------------------------------------------------------------------------------------------------------------------------------------------------------------------------------------------------------------------------------------------------------------------------------------------------------------------------------------------------------------------------------------------------------------------------------------------------------------------------------------------------------------------------|-------------------------------|---|-------------------|---------|
| Domestic dryer models         turns         opening         opening           0         200 ft.         175 ft.           1         185 ft.         165 ft.           1         185 ft.         155 ft.           2         175 ft.         155 ft.           3         165 ft.         145 ft.           4         155 ft.         135 ft.           5         145 ft.         125 ft.           1         135 ft.         115 ft.           2         125 ft.         105 ft.           3         115 ft.         115 ft.           4         105 ft.         125 ft.           5         95 ft.         105 ft.           6TDL)         3         115 ft.           4         105 ft.         105 ft.           5         95 ft.         75 ft.           6TDL)         90 ft.         60 ft.           4         105 ft.         85 ft.           4         105 ft.         85 ft.           5         95 ft.         75 ft.           4         105 ft.         45 ft.           5         95 ft.         75 ft.           60 ft.         45 ft.         35 ft.                                                                                                                                                                                                                                                                                                                                                                                                                                                                                                                                                                                                                                                                                                                                                                                                                                                                                                                                                                                                                                                           | -4 <sup>-1</sup> 2-1/2        |   |                   |         |
| 1                                                                                                                                                                                                                                                                                                                                                                                                                                                                                                                                                                                                                                                                                                                                                                                                                                                                                                                                                                                                                                                                                                                                                                                                                                                                                                                                                                                                                                                                                                                                                                                                                                                                                                                                                                                                                                                                                                                                                                                                                                                                                                                              | Domestic dryer models         |   | opening           |         |
| GE Frontload Long Vent 7.0 cu. ft. capacity electric dryer (GFDL)  155 ft. 145 ft. 125 ft. 125 ft. 125 ft. 125 ft. 125 ft. 135 ft. 115 ft. 2 125 ft. 105 ft. 3 115 ft. 95 ft. 105 ft. 85 ft. 105 ft.  |                               | 0 | 200 ft.           | 175 ft. |
| GE Frontload Long Vent 7.0 cu. ft. capacity electric dryer (GFDL)  3 165 ft. 135 ft. 135 ft. 125 ft. 125 ft. 125 ft. 135 ft. 125 ft. 135 ft. 115 ft. 125 ft. 135 ft. 115 ft. 125 ft. 135 ft. 115 ft. 125 ft. 105 ft. 135 ft. 115 ft. 105 ft. 1 |                               | 1 | 185 ft.           | 165 ft. |
| GE Frontload Long Vent 7.0 cu. ft. capacity electric dryer (GFDL)  155 ft. 135 ft. 125 ft. 125 ft. 125 ft. 135 ft. 125 ft. 135 ft. 115 ft. 125 ft. 135 ft. 115 ft. 125 ft. 135 ft. 115 ft. 125 ft. 105 ft. 155 ft. 105 |                               | 2 | 175 ft.           | 155 ft. |
| cu. ft. capacity electric dryer (GFDL)       4       155 ft.       135 ft.       125 ft.         GFDL)       150 ft.       125 ft.       125 ft.       125 ft.         1 135 ft.       115 ft.       115 ft.       105 ft.         1 135 ft.       115 ft.       95 ft.       105 ft.         2 125 ft.       105 ft.       85 ft.       95 ft.         3 115 ft.       95 ft.       75 ft.         4 105 ft.       85 ft.       95 ft.       75 ft.         60 ft.       45 ft.       35 ft.       25 ft.       15 ft.         1 60 ft.       45 ft.       35 ft.       25 ft.       25 ft.       15 ft.         1 60 ft.       45 ft.       35 ft.       25 ft.       15 f                                                                                                                                                                                                                                                                                                                                                                                                                                                                                                                                                                                                                                                                                                                                                                                                                                                                                                                                                  | GE Frontland Lang Vent 70     | 3 | 165 ft.           | 145 ft. |
| 0 150 ft. 125 ft. 115 ft. 125 ft. 115 ft. 125 ft. 115 ft. 125 ft. 105 ft. 115 ft. 105 ft. 115 ft. 105 ft. 115 ft. 105  |                               | 4 | 155 ft.           | 135 ft. |
| 1 135 ft. 115 ft. 2 125 ft. 105 ft. 3 115 ft. 95 ft. 105 ft. 4 105 ft. 85 ft. (GTDL) 5 95 ft. 75 ft. 0 90 ft. 60 ft. 45 ft. 35 ft. 25 ft. 15 ft. 60 ft. 45 ft. 35 ft. 25 ft. 15 ft. 105 ft. 105 ft. 45 ft. 35 ft. 25 ft. 15 ft. 105 ft | (GFDL)                        | 5 | 145 ft.           | 125 ft. |
| 2 125 ft. 105 ft. All Long Vent 6.0 - 8.0 cu. ft. capacity electric & gas dryers (GTDL) 5 95 ft. All 6.0 - 8.3 cu. ft. capacity models electric and gas dryers (GFDS, GFDR, GFDN, GTDS, GTDN, GHDN, GHDS, GTDP, GLDP, GTDX, HTDP, HTDX) 4 25 ft. DCVH480 3 35 ft. DCVH480 3 35 ft. All 3.6 cu. ft. (DSKS, DSKP) electric dryers 3 23 ft. Laundry Center GTUP270, GTUN275 3 32 ft. DV 125 ft. DV 125 ft. DV 126 ft. DV 127 ft. DV 127 ft. DV 127 ft. DV 128 ft. DV 129 ft. DV 120 ft. DV 120 ft. DV 120 ft. DV 121 ft. DV 121 ft. DV 121 ft. DV 121 ft. DV 122 ft. DV 123 ft. DV 124 ft. DV 125 ft. DV 126 ft. DV 127 ft. DV 1 |                               | 0 | 150 ft.           | 125 ft. |
| All Long Vent 6.0 - 8.0 cu. ft. capacity electric & gas dryers (GTDL)  All 6.0 - 8.3 cu. ft. capacity models electric and gas dryers (GFDS, GFDR, GFDN, GTDS, GTDN, GHDN, GHDS, GTDP, GLDP, GTDX, HTDP, HTDX)  DCVH480  All 3.6 cu. ft. (DSKS, DSKP) electric dryers  Laundry Center GTUP270, GTUN275  All 3.6 ft. 1 35 ft. 25 ft. 15 ft. 10 43 ft. 36 ft. 32 ft. 18 ft. 10 43 ft. 36 ft. 36 ft. 10 43 ft. 36 ft. 36 ft. 10 43 ft. 26 ft.                                                                                                                                                                                                                                                                                                                                                                                                                                                                                                                                                                                                                                                                                                                                                                                                                                                                                                                                                                                                                                                                                                                                                                                          |                               | 1 | 135 ft.           | 115 ft. |
| All Long Vent 6.0 - 8.0 cu. ft. capacity electric & gas dryers (GTDL)  4 105 ft. 85 ft. 75 ft.  95 ft. 75 ft.  0 90 ft. 60 ft.  All 6.0 - 8.3 cu. ft. capacity models electric and gas dryers (GFDS, GFDR, GFDN, GTDS, GTDN, GHDN, GHDS, GTDP, GLDP, GTDX, HTDP, HTDX)  4 25 ft. 15 ft.  0 90 ft. 60 ft. 45 ft. 35 ft. 25 ft. 15 ft.  1 60 ft. 45 ft. 35 ft. 25 ft. 15 ft.  1 60 ft. 45 ft. 35 ft. 25 ft. 15 ft.  2 45 ft. 35 ft. 25 ft. 15 ft.  2 45 ft. 35 ft. 25 ft. 15 ft.  2 45 ft. 35 ft. 25 ft. 15 ft. 25 ft. 15 ft. 35 ft. 25 ft. 15 ft |                               | 2 | 125 ft.           | 105 ft. |
| capacity electric & gas dryers (GTDL)       4       105 ft.       85 ft.         All 6.0 - 8.3 cu. ft. capacity models electric and gas dryers (GFDS, GFDR, GFDN, GTDS, GTDR, GHDS, GTDP, GLDP, GTDX, HTDP, HTDX)       2       45 ft.       35 ft.         GLDP, GTDX, HTDP, HTDX)       4       25 ft.       15 ft.         DCVH480       3       35 ft.       25 ft.         DCVH480       3       35 ft.       25 ft.         All 3.6 cu. ft. (DSKS, DSKP) electric dryers       2       30 ft.       22 ft.         1       48 ft.       34 ft.       34 ft.         1       48 ft.       34 ft.       36 ft.         2       40 ft.       26 ft.       37 ft.         3       36 ft.       36 ft.       37 ft.         3       37 ft.       30 ft.       37 ft.         40 ft.       37 ft.       37 ft.       37 ft.         48 ft.       34 ft.       34 ft.         40 ft.       36 ft.       36 ft.         43 ft.       36 ft.       36 ft.         45 ft.       37 ft.       37 ft.         47 ft.       37 ft.       37 ft.         48 ft.       34 ft.       34 ft.         40 ft.       36 ft.         43                                                                                                                                                                                                                                                                                                                                                                                                                                                                                                                                                                                                                                                                                                                                                                                                                                                                                                                                                                                                       | All Long Vent 6.0 - 8.0 cu ft | 3 | 115 ft.           | 95 ft.  |
| All 6.0 - 8.3 cu. ft. capacity models electric and gas dryers (GFDS, GFDR, GFDN, GTDS, GTDN, GHDN, GHDS, GTDP, GLDP, GTDX, HTDP, HTDX)  O 90 ft. 25 ft. 15 ft.  O 90 ft. 60 ft.  1 60 ft. 45 ft.  2 45 ft. 35 ft.  25 ft. 15 ft.  DCVH480  3 35 ft. 25 ft.  0 46 ft. 35 ft.  DCVH480  All 3.6 cu. ft. (DSKS, DSKP) electric dryers  O 56 ft. 42 ft.  1 48 ft. 34 ft.  Laundry Center GTUP270, GTUN275  O 43 ft. 36 ft.  O 43 ft. 36 ft.  O 43 ft.  O 45 ft.  O 45 ft.  O 56 ft.                                                                                                                                                                                                                                                                                                                                                                                                                                                                                                                                                                                                                                                                                                                                                    |                               | 4 |                   | 85 ft.  |
| All 6.0 - 8.3 cu. ft. capacity models electric and gas dryers (GFDS, GFDR, GFDN, GTDS, GTDN, GHDN, GHDS, GTDP, GLDP, GTDX, HTDP, HTDX)  0 90 ft. 60 ft. 1 60 ft. 45 ft. 2 45 ft. 35 ft.  DCVH480 3 35 ft. 25 ft.  DCVH480 3 35 ft. 25 ft.  1 60 ft. 45 ft. 2 45 ft. 35 ft. 2 45 ft. 3 ft. 2 45 ft. 3 ft. 4 f | (GTDL)                        | 5 | 95 ft.            |         |
| models electric and gas dryers (GFDS, GFDR, GFDN, GTDS, GTDN, GHDN, GHDS, GTDP, GLDP, GTDX, HTDP, HTDX)  2 45 ft. 35 ft. 25 ft. 15 ft. 25 ft. 15 ft. 25 ft. 45 ft. 35 ft. 25 ft. 15 ft. 25 ft. 15 ft. 25 ft. 35 ft. 25 ft. 37 ft.  |                               | 0 | ] 50.6            |         |
| (GFDS, GFDR, GFDN, ĞTDS, GTDN, GHDN, GHDS, GTDP, GLDP, GTDX, HTDP, HTDX)  0 90 ft. 60 ft. 45 ft. 2 45 ft. 35 ft. 25 ft. 15 ft. 2 45 ft. 35 ft. 25 ft. 15 ft. 2 45 ft. 35 ft. 25 ft. 15 ft. 2 45 ft. 35 ft. 25 ft. 15 ft. 2 45 ft. 35 ft. 25 ft. 15 ft. 2 45 ft. 35 ft. 25 ft. 15 ft. 1 37 ft. 30 ft. 1 37 ft. 30 ft. 1 37 ft. 30 ft. 1 37 ft. 1  |                               | 1 | 60 ft.            |         |
| GTDN, GHDN, GHDS, GTDP, GLDP, GTDX, HTDP, HTDX)  3 35 ft. 25 ft. 15 ft.  0 90 ft. 60 ft. 45 ft. 2 45 ft. 35 ft. 25 ft. 35 ft.  DCVH480  3 35 ft. 25 ft. 15 ft. 37 ft. 30 ft. 22 ft. 15 f |                               |   | 45 ft.            | 35 ft.  |
| 0 90 ft. 60 ft.<br>1 60 ft. 45 ft.<br>2 45 ft. 35 ft.<br>2 45 ft. 35 ft.<br>3 35 ft. 25 ft.<br>0 46 ft. 37 ft.<br>1 37 ft. 30 ft.<br>2 30 ft. 22 ft.<br>electric dryers 3 23 ft. 15 ft.<br>0 56 ft. 42 ft.<br>1 48 ft. 34 ft.<br>1 48 ft. 34 ft.<br>1 48 ft. 36 ft.<br>1 37 ft. 30 ft.<br>2 ft. 20 ft.<br>1 48 ft. 34 ft.<br>1 48 ft. 34 ft.<br>1 48 ft. 36 ft.<br>1 37 ft. 30 ft.<br>2 ft. 20 ft.<br>1 48 ft. 34 ft.<br>1 48 ft. 36 ft.<br>1 37 ft. 36 ft.<br>1 48 ft. 36 ft.<br>1 37 ft.<br>1 37 ft.<br>2 ft.<br>2 ft.<br>2 ft.<br>2 ft.<br>2 ft.<br>2 ft.<br>3 ft.<br>3 ft.<br>3 ft.<br>3 ft.<br>4 ft.<br>3 ft.<br>3 ft.<br>4 ft.<br>3 ft.<br>4 ft.                                                                                                                                                                                                                                                                                                                                                                                                                                                                                                                                                                                                                                                                   |                               | 3 |                   | 25 ft.  |
| 1 60 ft. 45 ft. 35 ft. 25 ft. 35 ft. 25 ft. 35 ft. 25 ft. 37 ft. 37 ft. 30 ft. 27 ft. 30 ft. 37 ft.  | GLDP, GTDX, HTDP, HTDX)       | 4 | 25 ft.            | 15 ft.  |
| 2 45 ft. 35 ft. 25 ft. 3 ft. 25 ft. 3 ft. 25 ft. 3 ft. 25 ft. 25 ft. 1 37 ft. 30 ft. 1 37 ft. 30 ft. 22 ft. 25 ft. 1 30 ft. 22 ft. 25 ft. 1 42 ft. 1 48 ft. 34 ft. 1 37 ft. 36 ft. 37 ft.  |                               | 0 | 90 ft.            | 60 ft.  |
| DCVH480 3 35 ft. 25 ft.  0 46 ft. 37 ft. 1 37 ft. 30 ft. 2 30 ft. 22 ft. electric dryers 3 23 ft. 15 ft.  0 56 ft. 42 ft. 1 48 ft. 34 ft. Laundry Center GTUP270, GTUN275 3 22 ft. 18 ft.  0 43 ft. 36 ft. 1 33 ft. 26 ft.                                                                                                                                                                                                                                                                                                                                                                                                                                                                                                                                                                                                                                                                                                                                                                                                                                                                                                                                                                                                                                                                                                                                                                                                                                                                                                                                                                                                                                                                                                                                                                                                                                                                                                                                                                                                                                                                                                     |                               | _ | 60 ft.            | 45 ft.  |
| 0 46 ft. 37 ft. 30 ft. 1 37 ft. 30 ft. 22 ft. electric dryers 2 30 ft. 22 ft. 15 ft. 1 15 ft. 1 48 ft. 34 ft. 1 48 ft. 34 ft. 1 48 ft. 34 ft. 1 18 ft. 1 33 ft. 1 35 ft. 1 37  |                               | 2 |                   | 35 ft.  |
| All 3.6 cu. ft. (DSKS, DSKP) electric dryers  1 37 ft. 30 ft. 2 30 ft. 22 ft. 3 23 ft. 15 ft.  0 56 ft. 42 ft. 1 48 ft. 34 ft. Laundry Center GTUP270, GTUN275  2 40 ft. 26 ft. 3 32 ft. 18 ft. 0 43 ft. 36 ft. 1 33 ft. 26 ft.                                                                                                                                                                                                                                                                                                                                                                                                                                                                                                                                                                                                                                                                                                                                                                                                                                                                                                                                                                                                                                                                                                                                                                                                                                                                                                                                                                                                                                                                                                                                                                                                                                                                                                                                                                                                                                                                                                | DCVH480                       | 3 |                   |         |
| All 3.6 cu. ft. (DSKS, DSKP) 2 30 ft. 22 ft. electric dryers 3 23 ft. 15 ft. 0 56 ft. 42 ft. 1 48 ft. 34 ft. Laundry Center GTUP270, GTUN275 3 32 ft. 18 ft. 0 43 ft. 36 ft. 1 33 ft. 26 ft. 1 33 ft. 26 ft.                                                                                                                                                                                                                                                                                                                                                                                                                                                                                                                                                                                                                                                                                                                                                                                                                                                                                                                                                                                                                                                                                                                                                                                                                                                                                                                                                                                                                                                                                                                                                                                                                                                                                                                                                                                                                                                                                                                   |                               | 0 | 46 ft.            | 37 ft.  |
| 3   23 ft.   15 ft.   |                               | 1 | 37 ft.            | 30 ft.  |
| 0 56 ft. 42 ft.<br>1 48 ft. 34 ft.<br>2 40 ft. 26 ft.<br>GTUN275 3 32 ft. 18 ft.<br>0 43 ft. 36 ft.<br>1 33 ft. 26 ft.                                                                                                                                                                                                                                                                                                                                                                                                                                                                                                                                                                                                                                                                                                                                                                                                                                                                                                                                                                                                                                                                                                                                                                                                                                                                                                                                                                                                                                                                                                                                                                                                                                                                                                                                                                                                                                                                                                                                                                                                         | All 3.6 cu. ft. (DSKS, DSKP)  |   | 30 ft.            | 22 ft.  |
| 1 48 ft. 34 ft.<br>Laundry Center GTUP270,<br>GTUN275 2 40 ft. 26 ft.<br>3 32 ft. 18 ft.<br>0 43 ft. 36 ft.<br>1 33 ft. 26 ft.                                                                                                                                                                                                                                                                                                                                                                                                                                                                                                                                                                                                                                                                                                                                                                                                                                                                                                                                                                                                                                                                                                                                                                                                                                                                                                                                                                                                                                                                                                                                                                                                                                                                                                                                                                                                                                                                                                                                                                                                 | electric dryers               | 3 | 23 ft.            | 15 ft.  |
| Laundry Center GTUP270, 2 40 ft. 26 ft. 3 32 ft. 18 ft. 0 43 ft. 36 ft. 1 33 ft. 26 ft. 1 33 ft. 26 ft.                                                                                                                                                                                                                                                                                                                                                                                                                                                                                                                                                                                                                                                                                                                                                                                                                                                                                                                                                                                                                                                                                                                                                                                                                                                                                                                                                                                                                                                                                                                                                                                                                                                                                                                                                                                                                                                                                                                                                                                                                        |                               | 0 |                   |         |
| GTUN275 3 32 ft. 18 ft. 0 43 ft. 36 ft. 1 33 ft. 26 ft.                                                                                                                                                                                                                                                                                                                                                                                                                                                                                                                                                                                                                                                                                                                                                                                                                                                                                                                                                                                                                                                                                                                                                                                                                                                                                                                                                                                                                                                                                                                                                                                                                                                                                                                                                                                                                                                                                                                                                                                                                                                                        |                               |   | 48 ft.            | 34 ft.  |
| GTUN275 3 32 ft. 18 ft. 0 43 ft. 36 ft. 1 33 ft. 26 ft.                                                                                                                                                                                                                                                                                                                                                                                                                                                                                                                                                                                                                                                                                                                                                                                                                                                                                                                                                                                                                                                                                                                                                                                                                                                                                                                                                                                                                                                                                                                                                                                                                                                                                                                                                                                                                                                                                                                                                                                                                                                                        | Laundry Center GTUP270.       |   | 40 ft.            | 26 ft.  |
| 1 33 ft. 26 ft.                                                                                                                                                                                                                                                                                                                                                                                                                                                                                                                                                                                                                                                                                                                                                                                                                                                                                                                                                                                                                                                                                                                                                                                                                                                                                                                                                                                                                                                                                                                                                                                                                                                                                                                                                                                                                                                                                                                                                                                                                                                                                                                | GTUN275                       | 3 |                   | 18 ft.  |
|                                                                                                                                                                                                                                                                                                                                                                                                                                                                                                                                                                                                                                                                                                                                                                                                                                                                                                                                                                                                                                                                                                                                                                                                                                                                                                                                                                                                                                                                                                                                                                                                                                                                                                                                                                                                                                                                                                                                                                                                                                                                                                                                |                               | 0 |                   |         |
| Laundry Center GTUP240 2 24 ft. 16 ft.                                                                                                                                                                                                                                                                                                                                                                                                                                                                                                                                                                                                                                                                                                                                                                                                                                                                                                                                                                                                                                                                                                                                                                                                                                                                                                                                                                                                                                                                                                                                                                                                                                                                                                                                                                                                                                                                                                                                                                                                                                                                                         |                               | _ |                   |         |
|                                                                                                                                                                                                                                                                                                                                                                                                                                                                                                                                                                                                                                                                                                                                                                                                                                                                                                                                                                                                                                                                                                                                                                                                                                                                                                                                                                                                                                                                                                                                                                                                                                                                                                                                                                                                                                                                                                                                                                                                                                                                                                                                | Laundry Center GTUP240        | 2 | 24 ft.            | 16 ft.  |