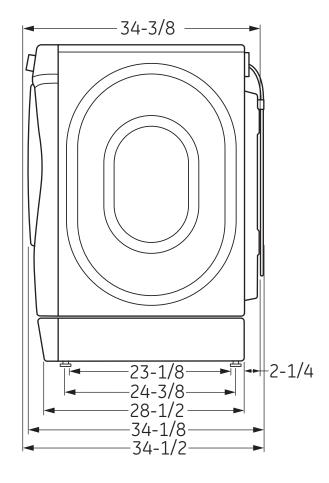

### Dimensions and Installation Information (in inches)

| Electric Dryer Rating |                  |  |
|-----------------------|------------------|--|
| 240V                  | 5400W, 25A, 60Hz |  |

Exhaust Options: 3-way via rear, right and left.

**Circuit Requirements:** An individual, properly grounded branch circuit, protected by a 30-amp circuit breaker or a time-delay fuse, is required.

**Note:** Dryer wall outlet must be located within 36" of service cord entry and accessible when dryer is mounted in position.

**Installation Information:** For complete information, see installation instructions packed with your dryer.