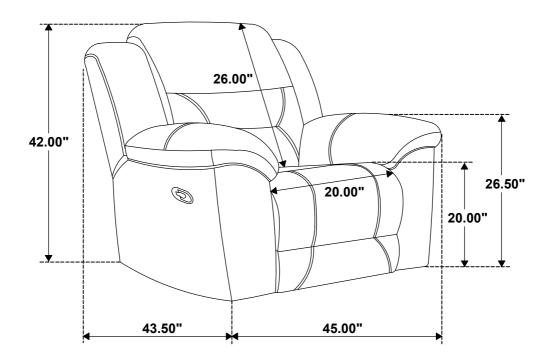

## STEP 3 COMPLETE

COASTERFURNITURE.COM

ITEM: **602553** 

**Note: Dimension tolerance ±5%**