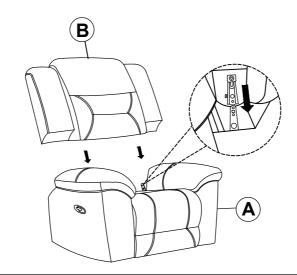

# ASSEMBLY INSTRUCTIONS COASTER FINE FURNITURE



Fine Furniture for every stage of life

602553 Glider Recliner

#### ITEM: 602553

#### **ASSEMBLY INSTRUCTIONS**



#### **ASSEMBLY TIPS:**

- 1. Remove hardware from box and sort by size.
- 2. Please check to see that all hardware and parts are present prior to start of assembly.
- 3. Please follow attached instructions in the same sequence as numbered to assure fast & easy assembly.



#### **WARNING**

- 1.Don't attempt to repair or modify parts that are broken or defective. Please contact the store immediately.
- 2. This product is for home use only and not intended for commercial establishments.





5 MINUTES

#### PARTS IDENTIFICATION

A SEAT 1PC

B BACK 1PC

### ITEM: **602553**

#### **ASSEMBLY INSTRUCTIONS**

### STEP 1





### STEP 2



## STEP 3 COMPLETE



COASTERFURNITURE.COM

ITEM: **602553** 





**Note: Dimension tolerance ±5%**