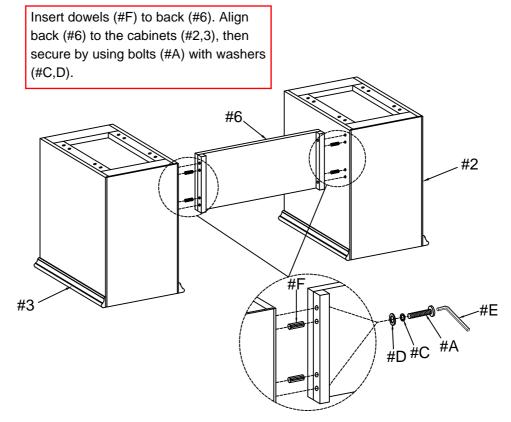

Part #2 x1pc
Part #3 x1pc
Part #6 x1pc
Hardware #A x4pcs
Hardware #C x4pcs
Hardware #D x4pcs
Hardware #F x4pcs

3

Part #14 x1pc
Hardware #1 x6pcs

Insert suction cups (#J) to the top, then carefully place glass (#14) onto the top.