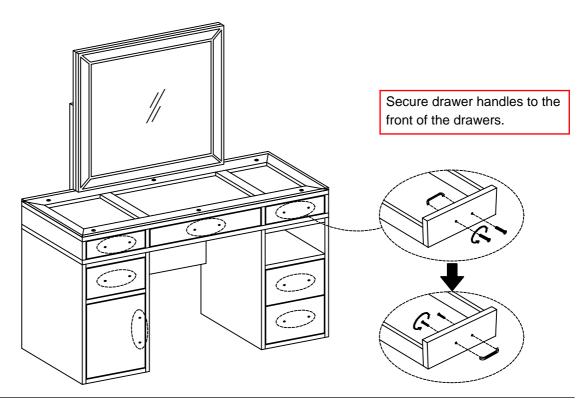

|                        |  |

Part #2 x1pc
Part #3 x1pc
Part #6 x1pc
Hardware #A x4pcs
Hardware #C x4pcs
Hardware #D x4pcs
Hardware #F x4pcs





3

Part #14 x1pc
Hardware #1 x6pcs

Insert suction cups (#J) to the top, then carefully place glass (#14) onto the top.



4



5



6



7
Hardware #H x1pc



8

Hardware#Jx1set











13



# ASSEMBLY COMPLETED



Please ensure the furniture rests on an even and flat surface. If the product wobbles or feels loose, double-check all bolts and/or screws are properly tightened and secured.

#### ✓ Keep this handy!

Please retain this instruction manual and any order-related information for future reference.

#### ✓ Lift, don't drag!

To avoid damage to product please always LIFT the product when transporting of adjusting the placement.

#### **Wall Mounting and Fixing**



#### **EXPANSION WALL ANCHOR**

Our provided expansion wall anchors are only suitable for masonry walls, such as drywall, plaster or concrete, and are best for holding lightweight items or for anti-tip prevention. If you are unsure of the correct wall