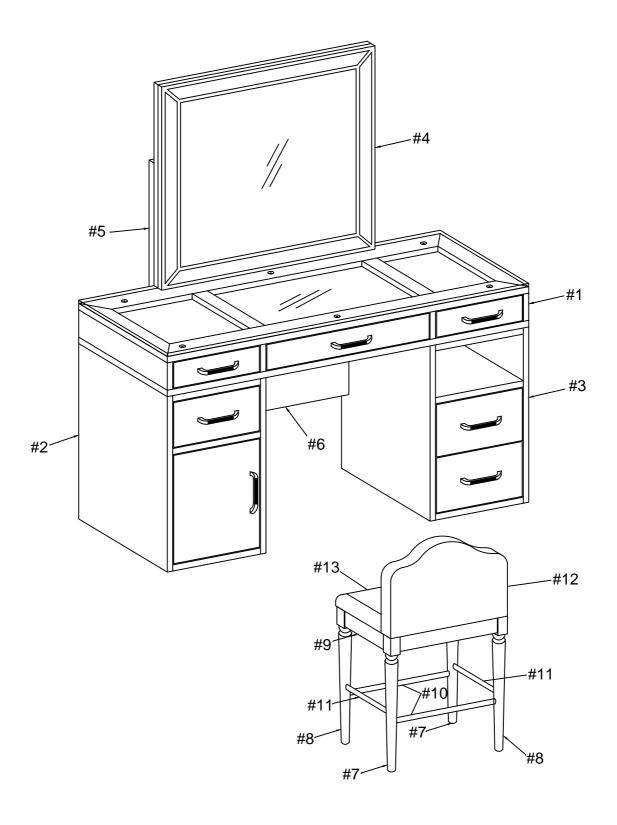

#### **PARTS**

Table top

Mirror

Stool Left leg

Left bottom cabinet

Mirror support rail

2pcs

Stool Right leg

Right bottom cabinet

Backplane

Seat frame

**Backrest** 

#### **PARTS**

Stool cushion

Glass

## FOA-DK5684 is packed in 3 cases

| Carton       | Disignation                    | Part |                                                                                                                                                                                                                                                                                                                                                                                                                                                                                                                                                                                                                                                                                                                                                                                                                                                                                                                                                                                                                                                                                                                                                                                                                                                                                                                                                                                                                                                                                                                                                                                                                                                                                                                                                                                                                                                                                                                                                                                                                                                                                                                                | Hardware               |  |
|--------------|--------------------------------|------|--------------------------------------------------------------------------------------------------------------------------------------------------------------------------------------------------------------------------------------------------------------------------------------------------------------------------------------------------------------------------------------------------------------------------------------------------------------------------------------------------------------------------------------------------------------------------------------------------------------------------------------------------------------------------------------------------------------------------------------------------------------------------------------------------------------------------------------------------------------------------------------------------------------------------------------------------------------------------------------------------------------------------------------------------------------------------------------------------------------------------------------------------------------------------------------------------------------------------------------------------------------------------------------------------------------------------------------------------------------------------------------------------------------------------------------------------------------------------------------------------------------------------------------------------------------------------------------------------------------------------------------------------------------------------------------------------------------------------------------------------------------------------------------------------------------------------------------------------------------------------------------------------------------------------------------------------------------------------------------------------------------------------------------------------------------------------------------------------------------------------------|------------------------|--|
|              | Table top                      | #1   | CHIEFE TO THE PARTY OF THE PART | #A x 25pcs             |  |
|              | Mirror support rail (2pcs)     | #5   |                                                                                                                                                                                                                                                                                                                                                                                                                                                                                                                                                                                                                                                                                                                                                                                                                                                                                                                                                                                                                                                                                                                                                                                                                                                                                                                                                                                                                                                                                                                                                                                                                                                                                                                                                                                                                                                                                                                                                                                                                                                                                                                                | #B x 8pcs              |  |
|              | Backplane                      | #6   |                                                                                                                                                                                                                                                                                                                                                                                                                                                                                                                                                                                                                                                                                                                                                                                                                                                                                                                                                                                                                                                                                                                                                                                                                                                                                                                                                                                                                                                                                                                                                                                                                                                                                                                                                                                                                                                                                                                                                                                                                                                                                                                                | #C x 25pcs             |  |
|              | Stool Left leg(2pcs)           | #7   |                                                                                                                                                                                                                                                                                                                                                                                                                                                                                                                                                                                                                                                                                                                                                                                                                                                                                                                                                                                                                                                                                                                                                                                                                                                                                                                                                                                                                                                                                                                                                                                                                                                                                                                                                                                                                                                                                                                                                                                                                                                                                                                                | #D x 25pcs<br>#E x 1pc |  |
|              | Stool Right leg(2pcs)          | #8   | Children to the Control of the Contr | #E x 1pc               |  |
| FOA DK5684-1 | Seat frame                     | #9   |                                                                                                                                                                                                                                                                                                                                                                                                                                                                                                                                                                                                                                                                                                                                                                                                                                                                                                                                                                                                                                                                                                                                                                                                                                                                                                                                                                                                                                                                                                                                                                                                                                                                                                                                                                                                                                                                                                                                                                                                                                                                                                                                | #G x 6pcs              |  |
|              | Front and rear stretcher(2pcs) | #10  |                                                                                                                                                                                                                                                                                                                                                                                                                                                                                                                                                                                                                                                                                                                                                                                                                                                                                                                                                                                                                                                                                                                                                                                                                                                                                                                                                                                                                                                                                                                                                                                                                                                                                                                                                                                                                                                                                                                                                                                                                                                                                                                                | #H x 1pc               |  |
|              | Side Stretcher(2pcs)           | #11  |                                                                                                                                                                                                                                                                                                                                                                                                                                                                                                                                                                                                                                                                                                                                                                                                                                                                                                                                                                                                                                                                                                                                                                                                                                                                                                                                                                                                                                                                                                                                                                                                                                                                                                                                                                                                                                                                                                                                                                                                                                                                                                                                | #I x 6pcs              |  |
|              | Backrest                       | #12  |                                                                                                                                                                                                                                                                                                                                                                                                                                                                                                                                                                                                                                                                                                                                                                                                                                                                                                                                                                                                                                                                                                                                                                                                                                                                                                                                                                                                                                                                                                                                                                                                                                                                                                                                                                                                                                                                                                                                                                                                                                                                                                                                | #J x 1set              |  |
|              | Stool cushion                  | #13  |                                                                                                                                                                                                                                                                                                                                                                                                                                                                                                                                                                                                                                                                                                                                                                                                                                                                                                                                                                                                                                                                                                                                                                                                                                                                                                                                                                                                                                                                                                                                                                                                                                                                                                                                                                                                                                                                                                                                                                                                                                                                                                                                | <b>V3</b>              |  |
|              | Glass                          | #14  |                                                                                                                                                                                                                                                                                                                                                                                                                                                                                                                                                                                                                                                                                                                                                                                                                                                                                                                                                                                                                                                                                                                                                                                                                                                                                                                                                                                                                                                                                                                                                                                                                                                                                                                                                                                                                                                                                                                                                                                                                                                                                                                                |                        |  |
| TOA DVEGRA 2 | Left bottom cabinet            | #2   |                                                                                                                                                                                                                                                                                                                                                                                                                                                                                                                                                                                                                                                                                                                                                                                                                                                                                                                                                                                                                                                                                                                                                                                                                                                                                                                                                                                                                                                                                                                                                                                                                                                                                                                                                                                                                                                                                                                                                                                                                                                                                                                                |                        |  |
| FOA DK5684-2 | Right bottom cabinet           | #3   | <b>C</b> TUIN                                                                                                                                                                                                                                                                                                                                                                                                                                                                                                                                                                                                                                                                                                                                                                                                                                                                                                                                                                                                                                                                                                                                                                                                                                                                                                                                                                                                                                                                                                                                                                                                                                                                                                                                                                                                                                                                                                                                                                                                                                                                                                                  |                        |  |
| FOA DK5684-3 | Mirror                         | #4   |                                                                                                                                                                                                                                                                                                                                                                                                                                                                                                                                                                                                                                                                                                                                                                                                                                                                                                                                                                                                                                                                                                                                                                                                                                                                                                                                                                                                                                                                                                                                                                                                                                                                                                                                                                                                                                                                                                                                                                                                                                                                                                                                |                        |  |