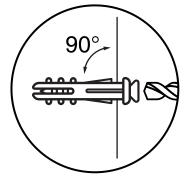

#### **EXPANSION WALL ANCHOR**

Our provided expansion wall anchors are only suitable for masonry walls, such as drywall, plaster or concrete, and are best for holding lightweight items or for anti-tip prevention. If you are unsure of the correct wall anchor to use with the product, please request professional guidance. liability for product damage or failure due to using the incorrect anchors will fall on the installer.

#### CHECK BEFORE PROCEEDING

Prior to drilling or hammering, please check for wires or pipes. We recommend using a stud finder to locate a stud, which will offer more appropriate resistance and hold more weight.

#### **QUICK TIPS**

1.If unsure of the proper size, always choose a larger screw and wall anchor.

2. Match the drill bit to the wall anchor and hole size.

3. Only drill horizontally. Do not force the drill or enlarge the hole for the wall anchor.

4. Take extra care when drilling into high walls or ceramic tiles. Wall anchors should be a tight fit for the hole. Never use wall anchors in ceilings.

We recommend a yearly check to see if the wall anchor or screw has loosened. If so, please remove the existing wall anchor and screw, and use a new anchor.