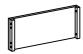

#### **PARTS**

Table top

Mirror

Stool Left leg

Left bottom cabinet

Mirror support rail

2pcs

Stool Right leg

Right bottom cabinet

Backplane

Seat frame

**Backrest** 

## FOA-DK5684 is packed in 3 cases

| Carton       | Disignation                    | Part |                                                                                                                                                                                                                                                                                                                                                                                                                                                                                                                                                                                                                                                                                                                                                                                                                                                                                                                                                                                                                                                                                                                                                                                                                                                                                                                                                                                                                                                                                                                                                                                                                                                                                                                                                                                                                                                                                                                                                                                                                                                                                                                                | Hardware               |  |
|--------------|--------------------------------|------|--------------------------------------------------------------------------------------------------------------------------------------------------------------------------------------------------------------------------------------------------------------------------------------------------------------------------------------------------------------------------------------------------------------------------------------------------------------------------------------------------------------------------------------------------------------------------------------------------------------------------------------------------------------------------------------------------------------------------------------------------------------------------------------------------------------------------------------------------------------------------------------------------------------------------------------------------------------------------------------------------------------------------------------------------------------------------------------------------------------------------------------------------------------------------------------------------------------------------------------------------------------------------------------------------------------------------------------------------------------------------------------------------------------------------------------------------------------------------------------------------------------------------------------------------------------------------------------------------------------------------------------------------------------------------------------------------------------------------------------------------------------------------------------------------------------------------------------------------------------------------------------------------------------------------------------------------------------------------------------------------------------------------------------------------------------------------------------------------------------------------------|------------------------|--|
|              | Table top                      | #1   | CHIEFE TO THE PARTY OF THE PART | #A x 25pcs             |  |
|              | Mirror support rail (2pcs)     | #5   |                                                                                                                                                                                                                                                                                                                                                                                                                                                                                                                                                                                                                                                                                                                                                                                                                                                                                                                                                                                                                                                                                                                                                                                                                                                                                                                                                                                                                                                                                                                                                                                                                                                                                                                                                                                                                                                                                                                                                                                                                                                                                                                                | #B x 8pcs              |  |
|              | Backplane                      | #6   |                                                                                                                                                                                                                                                                                                                                                                                                                                                                                                                                                                                                                                                                                                                                                                                                                                                                                                                                                                                                                                                                                                                                                                                                                                                                                                                                                                                                                                                                                                                                                                                                                                                                                                                                                                                                                                                                                                                                                                                                                                                                                                                                | #C x 25pcs             |  |
|              | Stool Left leg(2pcs)           | #7   |                                                                                                                                                                                                                                                                                                                                                                                                                                                                                                                                                                                                                                                                                                                                                                                                                                                                                                                                                                                                                                                                                                                                                                                                                                                                                                                                                                                                                                                                                                                                                                                                                                                                                                                                                                                                                                                                                                                                                                                                                                                                                                                                | #D x 25pcs<br>#E x 1pc |  |
|              | Stool Right leg(2pcs)          | #8   | Children to the Control of the Contr | #E x 1pc               |  |
| FOA DK5684-1 | Seat frame                     | #9   |                                                                                                                                                                                                                                                                                                                                                                                                                                                                                                                                                                                                                                                                                                                                                                                                                                                                                                                                                                                                                                                                                                                                                                                                                                                                                                                                                                                                                                                                                                                                                                                                                                                                                                                                                                                                                                                                                                                                                                                                                                                                                                                                | #G x 6pcs              |  |
|              | Front and rear stretcher(2pcs) | #10  |                                                                                                                                                                                                                                                                                                                                                                                                                                                                                                                                                                                                                                                                                                                                                                                                                                                                                                                                                                                                                                                                                                                                                                                                                                                                                                                                                                                                                                                                                                                                                                                                                                                                                                                                                                                                                                                                                                                                                                                                                                                                                                                                | #H x 1pc               |  |
|              | Side Stretcher(2pcs)           | #11  |                                                                                                                                                                                                                                                                                                                                                                                                                                                                                                                                                                                                                                                                                                                                                                                                                                                                                                                                                                                                                                                                                                                                                                                                                                                                                                                                                                                                                                                                                                                                                                                                                                                                                                                                                                                                                                                                                                                                                                                                                                                                                                                                | #I x 6pcs              |  |
|              | Backrest                       | #12  |                                                                                                                                                                                                                                                                                                                                                                                                                                                                                                                                                                                                                                                                                                                                                                                                                                                                                                                                                                                                                                                                                                                                                                                                                                                                                                                                                                                                                                                                                                                                                                                                                                                                                                                                                                                                                                                                                                                                                                                                                                                                                                                                | #J x 1set              |  |
|              | Stool cushion                  | #13  |                                                                                                                                                                                                                                                                                                                                                                                                                                                                                                                                                                                                                                                                                                                                                                                                                                                                                                                                                                                                                                                                                                                                                                                                                                                                                                                                                                                                                                                                                                                                                                                                                                                                                                                                                                                                                                                                                                                                                                                                                                                                                                                                | <b>V3</b>              |  |
|              | Glass                          | #14  |                                                                                                                                                                                                                                                                                                                                                                                                                                                                                                                                                                                                                                                                                                                                                                                                                                                                                                                                                                                                                                                                                                                                                                                                                                                                                                                                                                                                                                                                                                                                                                                                                                                                                                                                                                                                                                                                                                                                                                                                                                                                                                                                |                        |  |
| TOA DVEGRA 2 | Left bottom cabinet            | #2   |                                                                                                                                                                                                                                                                                                                                                                                                                                                                                                                                                                                                                                                                                                                                                                                                                                                                                                                                                                                                                                                                                                                                                                                                                                                                                                                                                                                                                                                                                                                                                                                                                                                                                                                                                                                                                                                                                                                                                                                                                                                                                                                                |                        |  |
| FOA DK5684-2 | Right bottom cabinet           | #3   | <b>C</b> TUIN                                                                                                                                                                                                                                                                                                                                                                                                                                                                                                                                                                                                                                                                                                                                                                                                                                                                                                                                                                                                                                                                                                                                                                                                                                                                                                                                                                                                                                                                                                                                                                                                                                                                                                                                                                                                                                                                                                                                                                                                                                                                                                                  |                        |  |
| FOA DK5684-3 | Mirror                         | #4   |                                                                                                                                                                                                                                                                                                                                                                                                                                                                                                                                                                                                                                                                                                                                                                                                                                                                                                                                                                                                                                                                                                                                                                                                                                                                                                                                                                                                                                                                                                                                                                                                                                                                                                                                                                                                                                                                                                                                                                                                                                                                                                                                |                        |  |