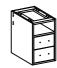

#### **PARTS**

Table top

Mirror

Stool Left leg

Left bottom cabinet

Mirror support rail

2pcs

Stool Right leg

Right bottom cabinet

Backplane

Seat frame

**Backrest** 

## FOA-DK5684 is packed in 3 cases

| Carton       | Disignation                    | Part |                                                                                                                                                                                                                                                                                                                                                                                                                                                                                                                                                                                                                                                                                                                                                                                                                                                                                                                                                                                                                                                                                                                                                                                                                                                                                                                                                                                                                                                                                                                                                                                                                                                                                                                                                                                                                                                                                                                                                                                                                                                                                                                                | Hardware               |  |
|--------------|--------------------------------|------|--------------------------------------------------------------------------------------------------------------------------------------------------------------------------------------------------------------------------------------------------------------------------------------------------------------------------------------------------------------------------------------------------------------------------------------------------------------------------------------------------------------------------------------------------------------------------------------------------------------------------------------------------------------------------------------------------------------------------------------------------------------------------------------------------------------------------------------------------------------------------------------------------------------------------------------------------------------------------------------------------------------------------------------------------------------------------------------------------------------------------------------------------------------------------------------------------------------------------------------------------------------------------------------------------------------------------------------------------------------------------------------------------------------------------------------------------------------------------------------------------------------------------------------------------------------------------------------------------------------------------------------------------------------------------------------------------------------------------------------------------------------------------------------------------------------------------------------------------------------------------------------------------------------------------------------------------------------------------------------------------------------------------------------------------------------------------------------------------------------------------------|------------------------|--|
|              | Table top                      | #1   | CHIEFE TO THE PARTY OF THE PART | #A x 25pcs             |  |
|              | Mirror support rail (2pcs)     | #5   |                                                                                                                                                                                                                                                                                                                                                                                                                                                                                                                                                                                                                                                                                                                                                                                                                                                                                                                                                                                                                                                                                                                                                                                                                                                                                                                                                                                                                                                                                                                                                                                                                                                                                                                                                                                                                                                                                                                                                                                                                                                                                                                                | #B x 8pcs              |  |
|              | Backplane                      | #6   |                                                                                                                                                                                                                                                                                                                                                                                                                                                                                                                                                                                                                                                                                                                                                                                                                                                                                                                                                                                                                                                                                                                                                                                                                                                                                                                                                                                                                                                                                                                                                                                                                                                                                                                                                                                                                                                                                                                                                                                                                                                                                                                                | #C x 25pcs             |  |
|              | Stool Left leg(2pcs)           | #7   |                                                                                                                                                                                                                                                                                                                                                                                                                                                                                                                                                                                                                                                                                                                                                                                                                                                                                                                                                                                                                                                                                                                                                                                                                                                                                                                                                                                                                                                                                                                                                                                                                                                                                                                                                                                                                                                                                                                                                                                                                                                                                                                                | #D x 25pcs<br>#E x 1pc |  |
|              | Stool Right leg(2pcs)          | #8   | Children to the Control of the Contr | #E x 1pc               |  |
| FOA DK5684-1 | Seat frame                     | #9   |                                                                                                                                                                                                                                                                                                                                                                                                                                                                                                                                                                                                                                                                                                                                                                                                                                                                                                                                                                                                                                                                                                                                                                                                                                                                                                                                                                                                                                                                                                                                                                                                                                                                                                                                                                                                                                                                                                                                                                                                                                                                                                                                | #G x 6pcs              |  |
|              | Front and rear stretcher(2pcs) | #10  |                                                                                                                                                                                                                                                                                                                                                                                                                                                                                                                                                                                                                                                                                                                                                                                                                                                                                                                                                                                                                                                                                                                                                                                                                                                                                                                                                                                                                                                                                                                                                                                                                                                                                                                                                                                                                                                                                                                                                                                                                                                                                                                                | #H x 1pc               |  |
|              | Side Stretcher(2pcs)           | #11  |                                                                                                                                                                                                                                                                                                                                                                                                                                                                                                                                                                                                                                                                                                                                                                                                                                                                                                                                                                                                                                                                                                                                                                                                                                                                                                                                                                                                                                                                                                                                                                                                                                                                                                                                                                                                                                                                                                                                                                                                                                                                                                                                | #I x 6pcs              |  |
|              | Backrest                       | #12  |                                                                                                                                                                                                                                                                                                                                                                                                                                                                                                                                                                                                                                                                                                                                                                                                                                                                                                                                                                                                                                                                                                                                                                                                                                                                                                                                                                                                                                                                                                                                                                                                                                                                                                                                                                                                                                                                                                                                                                                                                                                                                                                                | #J x 1set              |  |
|              | Stool cushion                  | #13  |                                                                                                                                                                                                                                                                                                                                                                                                                                                                                                                                                                                                                                                                                                                                                                                                                                                                                                                                                                                                                                                                                                                                                                                                                                                                                                                                                                                                                                                                                                                                                                                                                                                                                                                                                                                                                                                                                                                                                                                                                                                                                                                                | <b>V3</b>              |  |
|              | Glass                          | #14  |                                                                                                                                                                                                                                                                                                                                                                                                                                                                                                                                                                                                                                                                                                                                                                                                                                                                                                                                                                                                                                                                                                                                                                                                                                                                                                                                                                                                                                                                                                                                                                                                                                                                                                                                                                                                                                                                                                                                                                                                                                                                                                                                |                        |  |
| TOA DVEGRA 2 | Left bottom cabinet            | #2   |                                                                                                                                                                                                                                                                                                                                                                                                                                                                                                                                                                                                                                                                                                                                                                                                                                                                                                                                                                                                                                                                                                                                                                                                                                                                                                                                                                                                                                                                                                                                                                                                                                                                                                                                                                                                                                                                                                                                                                                                                                                                                                                                |                        |  |
| FOA DK5684-2 | Right bottom cabinet           | #3   | <b>C</b> TUIN                                                                                                                                                                                                                                                                                                                                                                                                                                                                                                                                                                                                                                                                                                                                                                                                                                                                                                                                                                                                                                                                                                                                                                                                                                                                                                                                                                                                                                                                                                                                                                                                                                                                                                                                                                                                                                                                                                                                                                                                                                                                                                                  |                        |  |
| FOA DK5684-3 | Mirror                         | #4   |                                                                                                                                                                                                                                                                                                                                                                                                                                                                                                                                                                                                                                                                                                                                                                                                                                                                                                                                                                                                                                                                                                                                                                                                                                                                                                                                                                                                                                                                                                                                                                                                                                                                                                                                                                                                                                                                                                                                                                                                                                                                                                                                |                        |  |