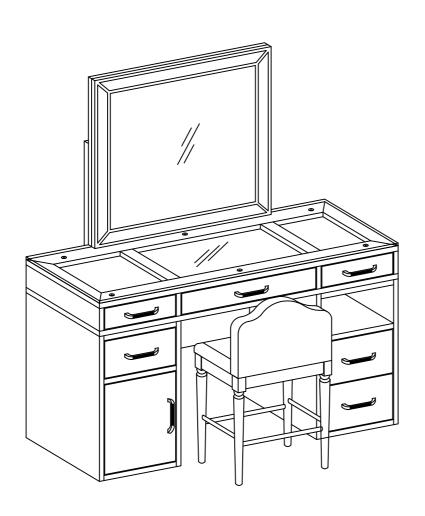

## **VANITY SET**

#### FOA-DK5684

- Please keep instructions for future reference.
- Check the quantity and irregularity of parts and hardware before you start.

#### **PARTS**

Table top

Mirror

Stool Left leg

Left bottom cabinet

Mirror support rail

2pcs

Stool Right leg

Right bottom cabinet

Backplane

Seat frame

**Backrest** 

#### **PARTS**

Stool cushion

Glass