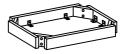

#### **PARTS**

Table top

Mirror

Stool Left leg

Left bottom cabinet

Mirror support rail

2pcs

Stool Right leg

Right bottom cabinet

Backplane

Seat frame

**Backrest** 

## FOA-DK5684 is packed in 3 cases

| Carton       | Disignation                    | Part |                                                                                                                                                                                                                                                                                                                                                                                                                                                                                                                                                                                                                                                                                                                                                                                                                                                                                                                                                                                                                                                                                                                                                                                                                                                                                                                                                                                                                                                                                                                                                                                                                                                                                                                                                                                                                                                                                                                                                                                                                                                                                                                                | Hardware               |  |
|--------------|--------------------------------|------|--------------------------------------------------------------------------------------------------------------------------------------------------------------------------------------------------------------------------------------------------------------------------------------------------------------------------------------------------------------------------------------------------------------------------------------------------------------------------------------------------------------------------------------------------------------------------------------------------------------------------------------------------------------------------------------------------------------------------------------------------------------------------------------------------------------------------------------------------------------------------------------------------------------------------------------------------------------------------------------------------------------------------------------------------------------------------------------------------------------------------------------------------------------------------------------------------------------------------------------------------------------------------------------------------------------------------------------------------------------------------------------------------------------------------------------------------------------------------------------------------------------------------------------------------------------------------------------------------------------------------------------------------------------------------------------------------------------------------------------------------------------------------------------------------------------------------------------------------------------------------------------------------------------------------------------------------------------------------------------------------------------------------------------------------------------------------------------------------------------------------------|------------------------|--|
|              | Table top                      | #1   | CHIEFE TO THE PARTY OF THE PART | #A x 25pcs             |  |
|              | Mirror support rail (2pcs)     | #5   |                                                                                                                                                                                                                                                                                                                                                                                                                                                                                                                                                                                                                                                                                                                                                                                                                                                                                                                                                                                                                                                                                                                                                                                                                                                                                                                                                                                                                                                                                                                                                                                                                                                                                                                                                                                                                                                                                                                                                                                                                                                                                                                                | #B x 8pcs              |  |
|              | Backplane                      | #6   |                                                                                                                                                                                                                                                                                                                                                                                                                                                                                                                                                                                                                                                                                                                                                                                                                                                                                                                                                                                                                                                                                                                                                                                                                                                                                                                                                                                                                                                                                                                                                                                                                                                                                                                                                                                                                                                                                                                                                                                                                                                                                                                                | #C x 25pcs             |  |
|              | Stool Left leg(2pcs)           | #7   |                                                                                                                                                                                                                                                                                                                                                                                                                                                                                                                                                                                                                                                                                                                                                                                                                                                                                                                                                                                                                                                                                                                                                                                                                                                                                                                                                                                                                                                                                                                                                                                                                                                                                                                                                                                                                                                                                                                                                                                                                                                                                                                                | #D x 25pcs<br>#E x 1pc |  |
|              | Stool Right leg(2pcs)          | #8   | Children to the Control of the Contr | #E x 1pc               |  |
| FOA DK5684-1 | Seat frame                     | #9   |                                                                                                                                                                                                                                                                                                                                                                                                                                                                                                                                                                                                                                                                                                                                                                                                                                                                                                                                                                                                                                                                                                                                                                                                                                                                                                                                                                                                                                                                                                                                                                                                                                                                                                                                                                                                                                                                                                                                                                                                                                                                                                                                | #G x 6pcs              |  |
|              | Front and rear stretcher(2pcs) | #10  |                                                                                                                                                                                                                                                                                                                                                                                                                                                                                                                                                                                                                                                                                                                                                                                                                                                                                                                                                                                                                                                                                                                                                                                                                                                                                                                                                                                                                                                                                                                                                                                                                                                                                                                                                                                                                                                                                                                                                                                                                                                                                                                                | #H x 1pc               |  |
|              | Side Stretcher(2pcs)           | #11  |                                                                                                                                                                                                                                                                                                                                                                                                                                                                                                                                                                                                                                                                                                                                                                                                                                                                                                                                                                                                                                                                                                                                                                                                                                                                                                                                                                                                                                                                                                                                                                                                                                                                                                                                                                                                                                                                                                                                                                                                                                                                                                                                | #I x 6pcs              |  |
|              | Backrest                       | #12  |                                                                                                                                                                                                                                                                                                                                                                                                                                                                                                                                                                                                                                                                                                                                                                                                                                                                                                                                                                                                                                                                                                                                                                                                                                                                                                                                                                                                                                                                                                                                                                                                                                                                                                                                                                                                                                                                                                                                                                                                                                                                                                                                | #J x 1set              |  |
|              | Stool cushion                  | #13  |                                                                                                                                                                                                                                                                                                                                                                                                                                                                                                                                                                                                                                                                                                                                                                                                                                                                                                                                                                                                                                                                                                                                                                                                                                                                                                                                                                                                                                                                                                                                                                                                                                                                                                                                                                                                                                                                                                                                                                                                                                                                                                                                | <b>V3</b>              |  |
|              | Glass                          | #14  |                                                                                                                                                                                                                                                                                                                                                                                                                                                                                                                                                                                                                                                                                                                                                                                                                                                                                                                                                                                                                                                                                                                                                                                                                                                                                                                                                                                                                                                                                                                                                                                                                                                                                                                                                                                                                                                                                                                                                                                                                                                                                                                                |                        |  |
| TOA DVEGRA 2 | Left bottom cabinet            | #2   |                                                                                                                                                                                                                                                                                                                                                                                                                                                                                                                                                                                                                                                                                                                                                                                                                                                                                                                                                                                                                                                                                                                                                                                                                                                                                                                                                                                                                                                                                                                                                                                                                                                                                                                                                                                                                                                                                                                                                                                                                                                                                                                                |                        |  |
| FOA DK5684-2 | Right bottom cabinet           | #3   | <b>C</b> TUIN                                                                                                                                                                                                                                                                                                                                                                                                                                                                                                                                                                                                                                                                                                                                                                                                                                                                                                                                                                                                                                                                                                                                                                                                                                                                                                                                                                                                                                                                                                                                                                                                                                                                                                                                                                                                                                                                                                                                                                                                                                                                                                                  |                        |  |
| FOA DK5684-3 | Mirror                         | #4   |                                                                                                                                                                                                                                                                                                                                                                                                                                                                                                                                                                                                                                                                                                                                                                                                                                                                                                                                                                                                                                                                                                                                                                                                                                                                                                                                                                                                                                                                                                                                                                                                                                                                                                                                                                                                                                                                                                                                                                                                                                                                                                                                |                        |  |