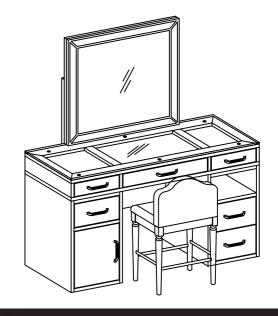

## **VANITY SET**

#### FOA-DK5684

- Please keep instructions for future reference.
- Check the quantity and irregularity of parts and hardware before you start.

#### **PARTS**

Table top

Mirror

Stool Left leg

Left bottom cabinet

Mirror support rail

2pcs

Stool Right leg

Right bottom cabinet

Backplane

Seat frame

**Backrest** 

#### **PARTS**

Stool cushion

Glass