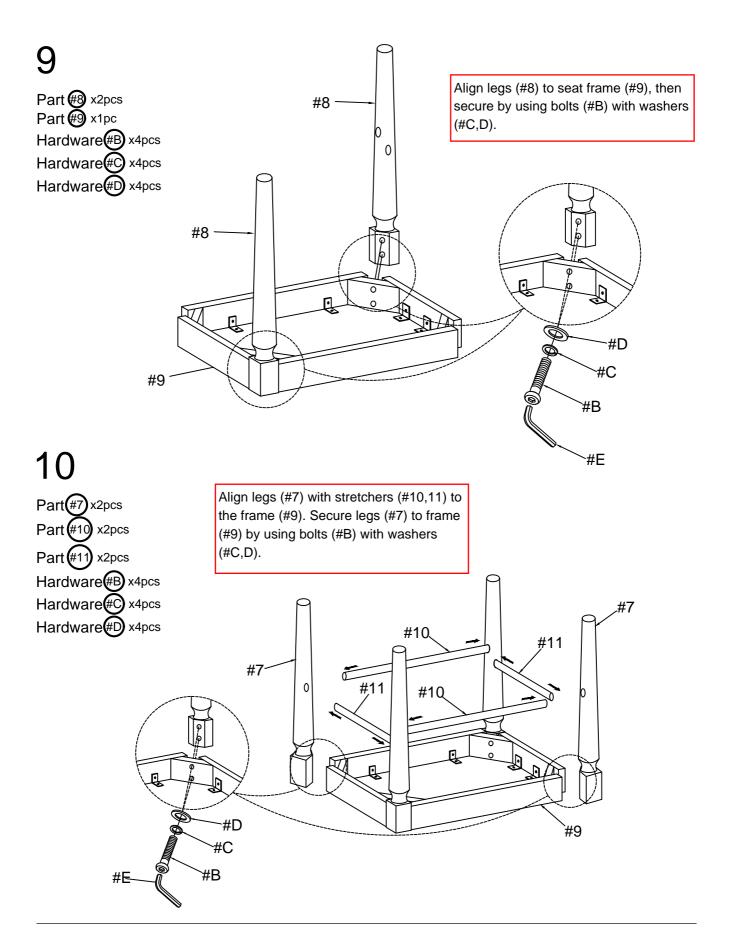

## FOA-DK5684 is packed in 3 cases

| Carton       | Disignation                    | Part |                                                                                                                                                                                                                                                                                                                                                                                                                                                                                                                                                                                                                                                                                                                                                                                                                                                                                                                                                                                                                                                                                                                                                                                                                                                                                                                                                                                                                                                                                                                                                                                                                                                                                                                                                                                                                                                                                                                                                                                                                                                                                                                                | Hardware               |  |
|--------------|--------------------------------|------|--------------------------------------------------------------------------------------------------------------------------------------------------------------------------------------------------------------------------------------------------------------------------------------------------------------------------------------------------------------------------------------------------------------------------------------------------------------------------------------------------------------------------------------------------------------------------------------------------------------------------------------------------------------------------------------------------------------------------------------------------------------------------------------------------------------------------------------------------------------------------------------------------------------------------------------------------------------------------------------------------------------------------------------------------------------------------------------------------------------------------------------------------------------------------------------------------------------------------------------------------------------------------------------------------------------------------------------------------------------------------------------------------------------------------------------------------------------------------------------------------------------------------------------------------------------------------------------------------------------------------------------------------------------------------------------------------------------------------------------------------------------------------------------------------------------------------------------------------------------------------------------------------------------------------------------------------------------------------------------------------------------------------------------------------------------------------------------------------------------------------------|------------------------|--|
|              | Table top                      | #1   | CHIEFE TO THE PARTY OF THE PART | #A x 25pcs             |  |
|              | Mirror support rail (2pcs)     | #5   |                                                                                                                                                                                                                                                                                                                                                                                                                                                                                                                                                                                                                                                                                                                                                                                                                                                                                                                                                                                                                                                                                                                                                                                                                                                                                                                                                                                                                                                                                                                                                                                                                                                                                                                                                                                                                                                                                                                                                                                                                                                                                                                                | #B x 8pcs              |  |
|              | Backplane                      | #6   |                                                                                                                                                                                                                                                                                                                                                                                                                                                                                                                                                                                                                                                                                                                                                                                                                                                                                                                                                                                                                                                                                                                                                                                                                                                                                                                                                                                                                                                                                                                                                                                                                                                                                                                                                                                                                                                                                                                                                                                                                                                                                                                                | #C x 25pcs             |  |
|              | Stool Left leg(2pcs)           | #7   |                                                                                                                                                                                                                                                                                                                                                                                                                                                                                                                                                                                                                                                                                                                                                                                                                                                                                                                                                                                                                                                                                                                                                                                                                                                                                                                                                                                                                                                                                                                                                                                                                                                                                                                                                                                                                                                                                                                                                                                                                                                                                                                                | #D x 25pcs<br>#E x 1pc |  |
|              | Stool Right leg(2pcs)          | #8   | Children to the Control of the Contr | #E x 1pc               |  |
| FOA DK5684-1 | Seat frame                     | #9   |                                                                                                                                                                                                                                                                                                                                                                                                                                                                                                                                                                                                                                                                                                                                                                                                                                                                                                                                                                                                                                                                                                                                                                                                                                                                                                                                                                                                                                                                                                                                                                                                                                                                                                                                                                                                                                                                                                                                                                                                                                                                                                                                | #G x 6pcs              |  |
|              | Front and rear stretcher(2pcs) | #10  |                                                                                                                                                                                                                                                                                                                                                                                                                                                                                                                                                                                                                                                                                                                                                                                                                                                                                                                                                                                                                                                                                                                                                                                                                                                                                                                                                                                                                                                                                                                                                                                                                                                                                                                                                                                                                                                                                                                                                                                                                                                                                                                                | #H x 1pc               |  |
|              | Side Stretcher(2pcs)           | #11  |                                                                                                                                                                                                                                                                                                                                                                                                                                                                                                                                                                                                                                                                                                                                                                                                                                                                                                                                                                                                                                                                                                                                                                                                                                                                                                                                                                                                                                                                                                                                                                                                                                                                                                                                                                                                                                                                                                                                                                                                                                                                                                                                | #I x 6pcs              |  |
|              | Backrest                       | #12  |                                                                                                                                                                                                                                                                                                                                                                                                                                                                                                                                                                                                                                                                                                                                                                                                                                                                                                                                                                                                                                                                                                                                                                                                                                                                                                                                                                                                                                                                                                                                                                                                                                                                                                                                                                                                                                                                                                                                                                                                                                                                                                                                | #J x 1set              |  |
|              | Stool cushion                  | #13  |                                                                                                                                                                                                                                                                                                                                                                                                                                                                                                                                                                                                                                                                                                                                                                                                                                                                                                                                                                                                                                                                                                                                                                                                                                                                                                                                                                                                                                                                                                                                                                                                                                                                                                                                                                                                                                                                                                                                                                                                                                                                                                                                | <b>V3</b>              |  |
|              | Glass                          | #14  |                                                                                                                                                                                                                                                                                                                                                                                                                                                                                                                                                                                                                                                                                                                                                                                                                                                                                                                                                                                                                                                                                                                                                                                                                                                                                                                                                                                                                                                                                                                                                                                                                                                                                                                                                                                                                                                                                                                                                                                                                                                                                                                                |                        |  |
| TOA DVEGRA 2 | Left bottom cabinet            | #2   |                                                                                                                                                                                                                                                                                                                                                                                                                                                                                                                                                                                                                                                                                                                                                                                                                                                                                                                                                                                                                                                                                                                                                                                                                                                                                                                                                                                                                                                                                                                                                                                                                                                                                                                                                                                                                                                                                                                                                                                                                                                                                                                                |                        |  |
| FOA DK5684-2 | Right bottom cabinet           | #3   | <b>C</b> TUIN                                                                                                                                                                                                                                                                                                                                                                                                                                                                                                                                                                                                                                                                                                                                                                                                                                                                                                                                                                                                                                                                                                                                                                                                                                                                                                                                                                                                                                                                                                                                                                                                                                                                                                                                                                                                                                                                                                                                                                                                                                                                                                                  |                        |  |
| FOA DK5684-3 | Mirror                         | #4   |                                                                                                                                                                                                                                                                                                                                                                                                                                                                                                                                                                                                                                                                                                                                                                                                                                                                                                                                                                                                                                                                                                                                                                                                                                                                                                                                                                                                                                                                                                                                                                                                                                                                                                                                                                                                                                                                                                                                                                                                                                                                                                                                |                        |  |