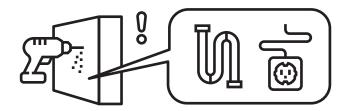

#### CHECK BEFORE PROCEEDING

Prior to drilling or hammering, please check for wires or pipes. We recommend using a stud finder to locate a stud, which will offer more appropriate resistance and hold more weight.

#### **QUICK TIPS**

1.If unsure of the proper size, always choose a larger screw and wall anchor.

2. Match the drill bit to the wall anchor and hole size.

3. Only drill horizontally. Do not force the drill or enlarge the hole for the wall anchor.

4. Take extra care when drilling into high walls or ceramic tiles. Wall anchors should be a tight fit for the hole. Never use wall anchors in ceilings.

We recommend a yearly check to see if the wall anchor or screw has loosened. If so, please remove the existing wall anchor and screw, and use a new anchor.