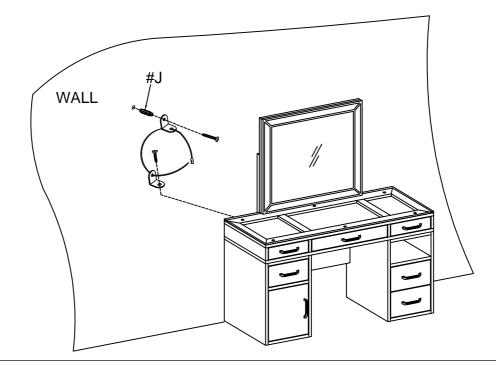

#### **Wall Mounting and Fixing**

#### **EXPANSION WALL ANCHOR**

Our provided expansion wall anchors are only suitable for masonry walls, such as drywall, plaster or concrete, and are best for holding lightweight items or for anti-tip prevention. If you are unsure of the correct wall anchor to use with the product, please request professional guidance. liability for product damage or failure due to using the incorrect anchors will fall on the installer.

#### CHECK BEFORE PROCEEDING

Prior to drilling or hammering, please check for wires or pipes. We recommend using a stud finder to locate a stud, which will offer more appropriate resistance and hold more weight.

#### **QUICK TIPS**

1.If unsure of the proper size, always choose a larger screw and wall anchor.

2. Match the drill bit to the wall anchor and hole size.

3. Only drill horizontally. Do not force the drill or enlarge the hole for the wall anchor.

4. Take extra care when drilling into high walls or ceramic tiles. Wall anchors should be a tight fit for the hole. Never use wall anchors in ceilings.

We recommend a yearly check to see if the wall anchor or screw has loosened. If so, please remove the existing wall anchor and screw, and use a new anchor.