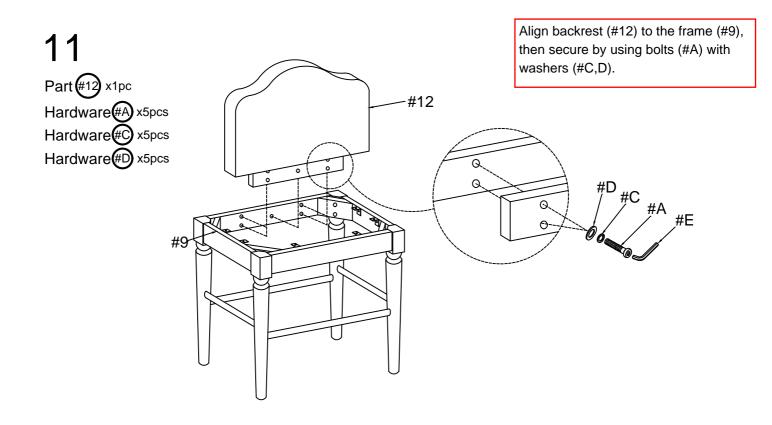

Right bottom cabinet

Backplane

Seat frame

**Backrest** 

## FOA-DK5684 is packed in 3 cases

| Carton       | Disignation                    | Part |                                                                                                                                                                                                                                                                                                                                                                                                                                                                                                                                                                                                                                                                                                                                                                                                                                                                                                                                                                                                                                                                                                                                                                                                                                                                                                                                                                                                                                                                                                                                                                                                                                                                                                                                                                                                                                                                                                                                                                                                                                                                                                                                | Hardware               |  |
|--------------|--------------------------------|------|--------------------------------------------------------------------------------------------------------------------------------------------------------------------------------------------------------------------------------------------------------------------------------------------------------------------------------------------------------------------------------------------------------------------------------------------------------------------------------------------------------------------------------------------------------------------------------------------------------------------------------------------------------------------------------------------------------------------------------------------------------------------------------------------------------------------------------------------------------------------------------------------------------------------------------------------------------------------------------------------------------------------------------------------------------------------------------------------------------------------------------------------------------------------------------------------------------------------------------------------------------------------------------------------------------------------------------------------------------------------------------------------------------------------------------------------------------------------------------------------------------------------------------------------------------------------------------------------------------------------------------------------------------------------------------------------------------------------------------------------------------------------------------------------------------------------------------------------------------------------------------------------------------------------------------------------------------------------------------------------------------------------------------------------------------------------------------------------------------------------------------|------------------------|--|
|              | Table top                      | #1   | CHIEFE TO THE PARTY OF THE PART | #A x 25pcs             |  |
|              | Mirror support rail (2pcs)     | #5   |                                                                                                                                                                                                                                                                                                                                                                                                                                                                                                                                                                                                                                                                                                                                                                                                                                                                                                                                                                                                                                                                                                                                                                                                                                                                                                                                                                                                                                                                                                                                                                                                                                                                                                                                                                                                                                                                                                                                                                                                                                                                                                                                | #B x 8pcs              |  |
|              | Backplane                      | #6   |                                                                                                                                                                                                                                                                                                                                                                                                                                                                                                                                                                                                                                                                                                                                                                                                                                                                                                                                                                                                                                                                                                                                                                                                                                                                                                                                                                                                                                                                                                                                                                                                                                                                                                                                                                                                                                                                                                                                                                                                                                                                                                                                | #C x 25pcs             |  |
|              | Stool Left leg(2pcs)           | #7   |                                                                                                                                                                                                                                                                                                                                                                                                                                                                                                                                                                                                                                                                                                                                                                                                                                                                                                                                                                                                                                                                                                                                                                                                                                                                                                                                                                                                                                                                                                                                                                                                                                                                                                                                                                                                                                                                                                                                                                                                                                                                                                                                | #D x 25pcs<br>#E x 1pc |  |
|              | Stool Right leg(2pcs)          | #8   | Children to the Control of the Contr | #E x 1pc               |  |
| FOA DK5684-1 | Seat frame                     | #9   |                                                                                                                                                                                                                                                                                                                                                                                                                                                                                                                                                                                                                                                                                                                                                                                                                                                                                                                                                                                                                                                                                                                                                                                                                                                                                                                                                                                                                                                                                                                                                                                                                                                                                                                                                                                                                                                                                                                                                                                                                                                                                                                                | #G x 6pcs              |  |
|              | Front and rear stretcher(2pcs) | #10  |                                                                                                                                                                                                                                                                                                                                                                                                                                                                                                                                                                                                                                                                                                                                                                                                                                                                                                                                                                                                                                                                                                                                                                                                                                                                                                                                                                                                                                                                                                                                                                                                                                                                                                                                                                                                                                                                                                                                                                                                                                                                                                                                | #H x 1pc               |  |
|              | Side Stretcher(2pcs)           | #11  |                                                                                                                                                                                                                                                                                                                                                                                                                                                                                                                                                                                                                                                                                                                                                                                                                                                                                                                                                                                                                                                                                                                                                                                                                                                                                                                                                                                                                                                                                                                                                                                                                                                                                                                                                                                                                                                                                                                                                                                                                                                                                                                                | #I x 6pcs              |  |
|              | Backrest                       | #12  |                                                                                                                                                                                                                                                                                                                                                                                                                                                                                                                                                                                                                                                                                                                                                                                                                                                                                                                                                                                                                                                                                                                                                                                                                                                                                                                                                                                                                                                                                                                                                                                                                                                                                                                                                                                                                                                                                                                                                                                                                                                                                                                                | #J x 1set              |  |
|              | Stool cushion                  | #13  |                                                                                                                                                                                                                                                                                                                                                                                                                                                                                                                                                                                                                                                                                                                                                                                                                                                                                                                                                                                                                                                                                                                                                                                                                                                                                                                                                                                                                                                                                                                                                                                                                                                                                                                                                                                                                                                                                                                                                                                                                                                                                                                                | <b>V3</b>              |  |
|              | Glass                          | #14  |                                                                                                                                                                                                                                                                                                                                                                                                                                                                                                                                                                                                                                                                                                                                                                                                                                                                                                                                                                                                                                                                                                                                                                                                                                                                                                                                                                                                                                                                                                                                                                                                                                                                                                                                                                                                                                                                                                                                                                                                                                                                                                                                |                        |  |
| TOA DVEGRA 2 | Left bottom cabinet            | #2   |                                                                                                                                                                                                                                                                                                                                                                                                                                                                                                                                                                                                                                                                                                                                                                                                                                                                                                                                                                                                                                                                                                                                                                                                                                                                                                                                                                                                                                                                                                                                                                                                                                                                                                                                                                                                                                                                                                                                                                                                                                                                                                                                |                        |  |
| FOA DK5684-2 | Right bottom cabinet           | #3   | <b>C</b> TUIN                                                                                                                                                                                                                                                                                                                                                                                                                                                                                                                                                                                                                                                                                                                                                                                                                                                                                                                                                                                                                                                                                                                                                                                                                                                                                                                                                                                                                                                                                                                                                                                                                                                                                                                                                                                                                                                                                                                                                                                                                                                                                                                  |                        |  |
| FOA DK5684-3 | Mirror                         | #4   |                                                                                                                                                                                                                                                                                                                                                                                                                                                                                                                                                                                                                                                                                                                                                                                                                                                                                                                                                                                                                                                                                                                                                                                                                                                                                                                                                                                                                                                                                                                                                                                                                                                                                                                                                                                                                                                                                                                                                                                                                                                                                                                                |                        |  |

Part #2 x1pc
Part #3 x1pc
Part #6 x1pc
Hardware #A x4pcs
Hardware #C x4pcs
Hardware #D x4pcs
Hardware #F x4pcs

3

Part #14 x1pc
Hardware #1 x6pcs

Insert suction cups (#J) to the top, then carefully place glass (#14) onto the top.