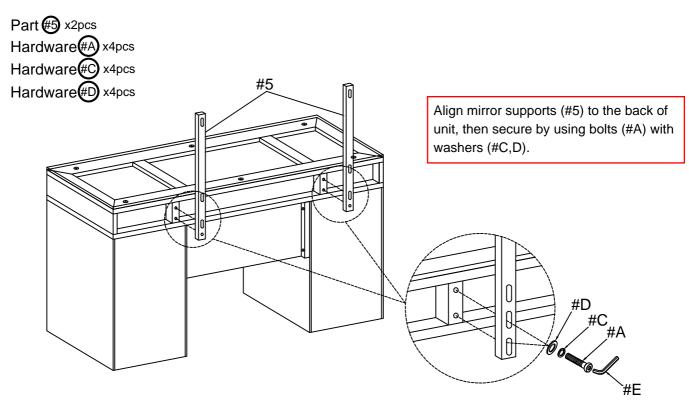

Part #2 x1pc
Part #3 x1pc
Part #6 x1pc
Hardware #A x4pcs
Hardware #C x4pcs
Hardware #D x4pcs
Hardware #F x4pcs

3

Part #14 x1pc
Hardware #1 x6pcs

Insert suction cups (#J) to the top, then carefully place glass (#14) onto the top.