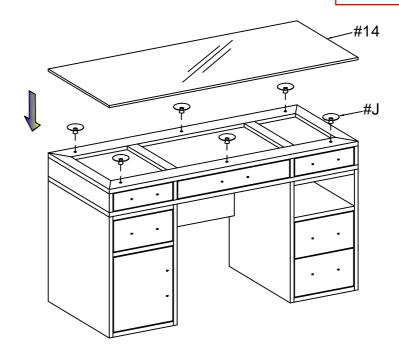

Part #2 x1pc
Part #3 x1pc
Part #6 x1pc
Hardware #A x4pcs
Hardware #C x4pcs
Hardware #D x4pcs
Hardware #F x4pcs

3

Part #14 x1pc
Hardware #1 x6pcs

Insert suction cups (#J) to the top, then carefully place glass (#14) onto the top.