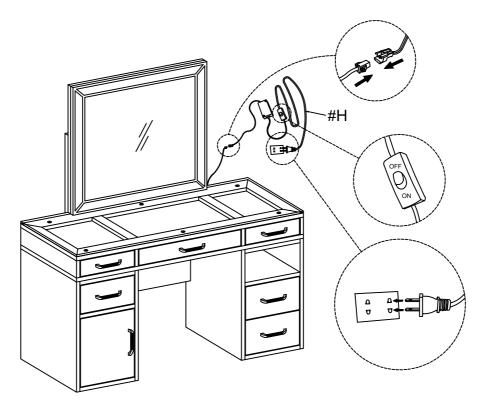

|                        |  |

Part #2 x1pc
Part #3 x1pc
Part #6 x1pc
Hardware #A x4pcs
Hardware #C x4pcs
Hardware #D x4pcs
Hardware #F x4pcs





3

Part #14 x1pc
Hardware #1 x6pcs

Insert suction cups (#J) to the top, then carefully place glass (#14) onto the top.



4



5



6



7
Hardware #H x1pc



8

Hardware#Jx1set











13



# ASSEMBLY COMPLETED



Please ensure the furniture rests on an even and flat surface. If the product wobbles or feels loose, double-check all bolts and/or screws are properly tightened and secured.

#### ✓ Keep this handy!

Please retain this instruction manual and any order-related information for future reference.

#### ✓ Lift, don't drag!

To avoid damage to product please always LIFT the product when transporting of adjusting the placement.

#### **Wall Mounting and Fixing**



#### **EXPANSION WALL ANCHOR**

Our provided expansion wall anchors are only suitable for masonry walls, such as drywall, plaster or concrete, and are best for holding lightweight items or for anti-tip prevention. If you are unsure of the correct wall anchor to use with the