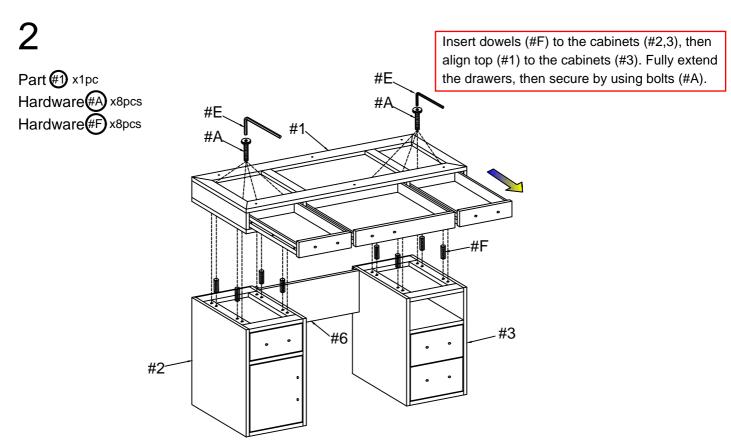

Part #2 x1pc
Part #3 x1pc
Part #6 x1pc
Hardware #A x4pcs
Hardware #C x4pcs
Hardware #D x4pcs
Hardware #F x4pcs

3

Part #14 x1pc
Hardware #1 x6pcs

Insert suction cups (#J) to the top, then carefully place glass (#14) onto the top.