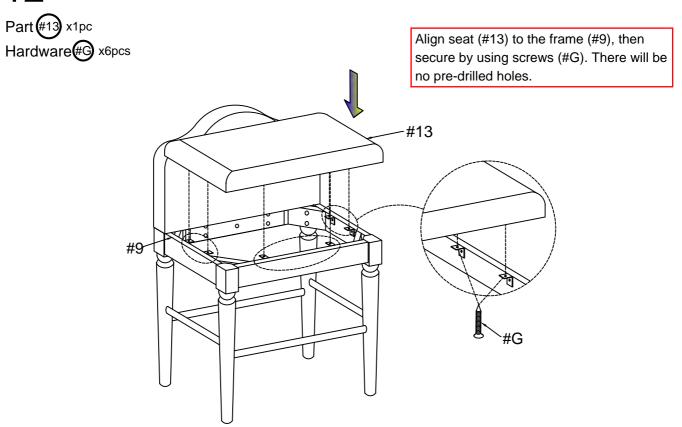

## **VANITY SET**

#### **PARTS**

Table top

Mirror

Stool Left leg

Left bottom cabinet

Mirror support rail

2pcs

Stool Right leg

Right bottom cabinet

Backplane

Seat frame

**Backrest** 

#### **PARTS**

Stool cushion

Glass