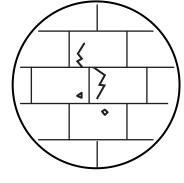

#### CHECK BEFORE PROCEEDING

Prior to drilling or hammering, please check for wires or pipes. We recommend using a stud finder to locate a stud, which will offer more appropriate resistance and hold more weight.

#### **QUICK TIPS**

1.If unsure of the proper size, always choose a larger screw and wall anchor.

2. Match the drill bit to the wall anchor and hole size.

3. Only drill horizontally. Do not force the drill or enlarge the hole for the wall anchor.

4. Take extra care when drilling into high walls or ceramic tiles. Wall anchors should be a tight fit for the hole. Never use wall anchors in ceilings.

We recommend a yearly check to see if the wall anchor or screw has loosened. If so, please remove the existing wall anchor and screw, and use a new anchor.