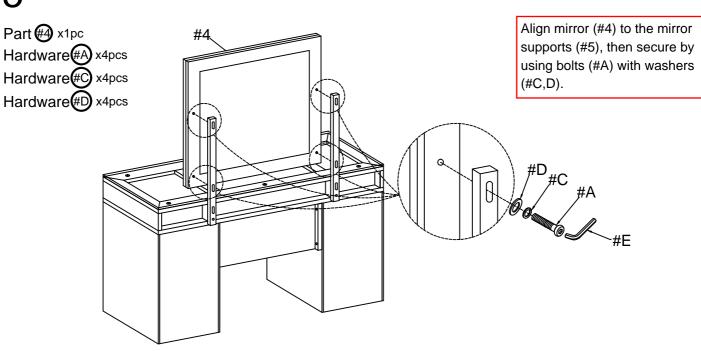

Part #2 x1pc
Part #3 x1pc
Part #6 x1pc
Hardware #A x4pcs
Hardware #C x4pcs
Hardware #D x4pcs
Hardware #F x4pcs

3

Part #14 x1pc
Hardware #1 x6pcs

Insert suction cups (#J) to the top, then carefully place glass (#14) onto the top.