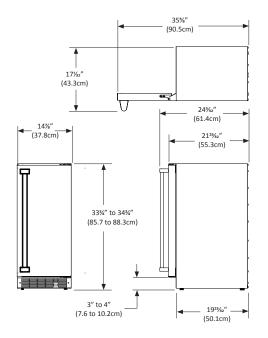

## **Product Dimensions**

14 %" W x 33  $\frac{3}{4}$ " minimum H x 24  $\frac{5}{32}$ " D (including handle)

| Ordering Details*                 | Model<br>Number |
|-----------------------------------|-----------------|
| Solid Stainless Door, Right Hinge | 25OiM-SS-F-R    |
| Solid Stainless Door, Left Hinge  | 25OiM-SS-F-L    |

| Specifications                  |                                                                                       |  |
|---------------------------------|---------------------------------------------------------------------------------------|--|
| Temperature Range               | N/A                                                                                   |  |
| Lock                            | No                                                                                    |  |
| Length of Power Cord            | 5'                                                                                    |  |
| Product Dimensions without Door | 14%" W x 33 <sup>3</sup> / <sub>4</sub> "<br>H x 19 <sup>23</sup> / <sub>32</sub> " D |  |
| Depth to Front of Door          | 21 25/32"                                                                             |  |
| Depth to Handle                 | 24 5/32"                                                                              |  |
| Depth with door at 90°          | 35 <sup>5</sup> / <sub>8</sub> "                                                      |  |
| Shipping Weight                 | 90 lbs                                                                                |  |