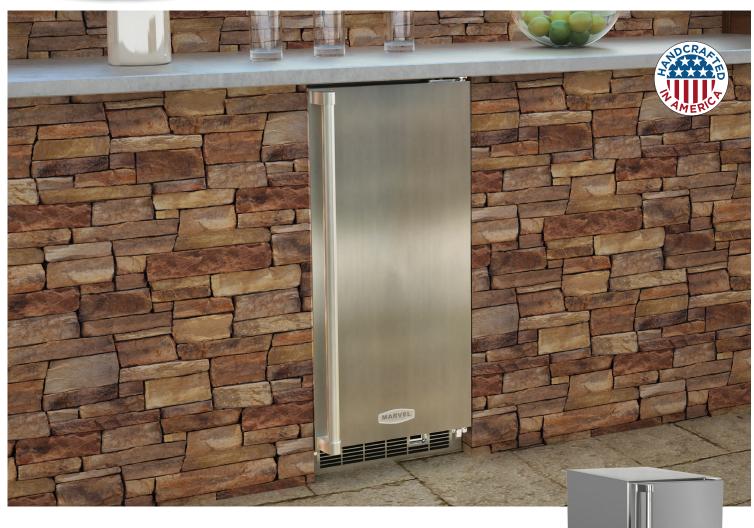

## 15" Marvel Outdoor Crescent Ice Machine

Model # 250iM-SS-F\*

## **Premium Features**

- Produces up to 7 lbs. and stores 15 lbs. of crescent ice cubes in 24 hours
- No drain required
- Removable ice bucket for easy serving and cleaning
- Thermal-efficient insulated cabinet ensures optimum energy efficiency and cooling performance
- Close Door Assist System™ gently finishes closing the door
- Corrosion-resistant stainless steel exterior, sturdy pro-style handle and rugged 4" adjustable flat toe grill
- Filler kit available for 18" wide opening
- Height adjustment up to 1" with leveling legs
- 1-year warranty