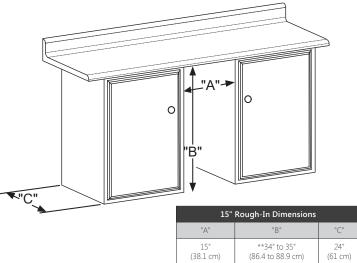

## **Product Dimensions**

14 %" W x 33  $\frac{3}{4}$ " minimum H x 24  $\frac{5}{32}$ " D (including handle)

| Ordering Details*                 | Model<br>Number |
|-----------------------------------|-----------------|
| Solid Stainless Door, Right Hinge | 25OiM-SS-F-R    |
| Solid Stainless Door, Left Hinge  | 25OiM-SS-F-L    |

| Specifications                  |                                                                                       |  |
|---------------------------------|---------------------------------------------------------------------------------------|--|
| Temperature Range               | N/A                                                                                   |  |
| Lock                            | No                                                                                    |  |
| Length of Power Cord            | 5'                                                                                    |  |
| Product Dimensions without Door | 14%" W x 33 <sup>3</sup> / <sub>4</sub> "<br>H x 19 <sup>23</sup> / <sub>32</sub> " D |  |
| Depth to Front of Door          | 21 25/32"                                                                             |  |
| Depth to Handle                 | 24 5/32"                                                                              |  |
| Depth with door at 90°          | 35 <sup>5</sup> / <sub>8</sub> "                                                      |  |
| Shipping Weight                 | 90 lbs                                                                                |  |