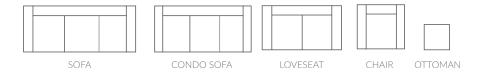

## **Full Collection**

As an inherent quality of a hand-crafted product, all dimensions are approximate

| item       |         | dimensions |      |      |       |       |       |
|------------|---------|------------|------|------|-------|-------|-------|
| sofa       | 1293-38 | L88"       | D34" | H33" | AH24" | SH18" | SD22" |
| condo sofa | 1293-37 | L79"       | D34" | H33" | AH24" | SH18" | SD22" |
| loveseat   | 1293-35 | L56"       | D34" | H33" | AH24" | SH18" | SD22" |
| chair      | 293-20  | L33"       | D34" | H33" | AH24" | SH18" | SD22" |
| ottoman    | 293-14  | L22"       | D18" | H16" |       |       |       |