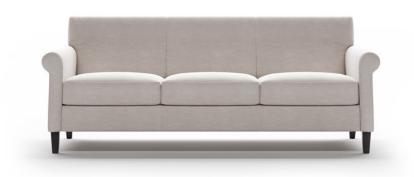

## **Emme**

Slender roll arms and clean lines give this tightback collection a modernized look. Eco-friendly construction. Certified sustainable, kiln-dried wood frame. Feather wrapped MicroGel soy-based polyfoam. Web and coil spring system. Benchmade in Canada. Available in fabric or leather.