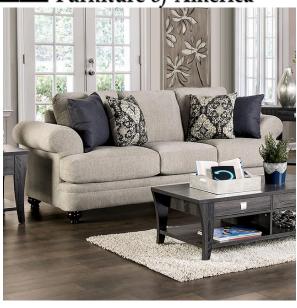

## MIRAMAR

SOFA | SM6442-SF

## DETAILS:

It's okay to enjoy the little luxuries that this sofa brings to your home--the plush cushions, low rolled arms, and beautiful accent pillows. From the neutral tone of the soft chenille fabric to the dark turned bun legs, every single detail stays true to its transitional styling. Comfort is there is as well; the loose back cushions and throw pillows provide plenty of back support to anyone smart enough to sink in and indulge in this wonderful timeless piece.

Transitional Chenille, Solid Wood, Others Loose Back Cushions Turned Bun Legs US-Made (Incl. Foreign Materials) Beige/Charcoal T-Seat Cushions Low Rolled Arms Pillows Included