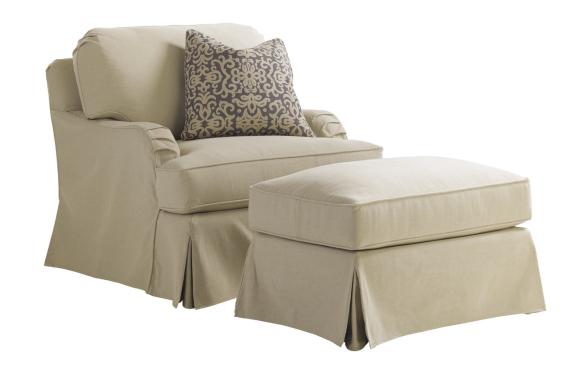

## STOWE SLIPCOVER SWIVEL CHAIR 7476-11SWKH

| BRAND:             | Lexington                                                                                               |
|--------------------|---------------------------------------------------------------------------------------------------------|
| COLLECTION:        | Coventry Hills                                                                                          |
| DIMENSIONS:        | 36"W x 37"D x 36.5"H<br>Seat 19"H<br>Arm 23"H<br>Inside 23.5"W x 21"D                                   |
| STANDARD FEATURES: | Ultra Down Seat Cushion<br>Blend Down Back Cushion<br>(1) 20" Lux Down Throw Pillow<br>Swivel Mechanism |
| FINISH:            | Not Applicable                                                                                          |
| ALSO AVAILABLE:    | 7476-11SWGY Stowe Slipcover Swivel<br>Chair · Gray                                                      |
| COM (54" Plain):   | Not Applicable                                                                                          |