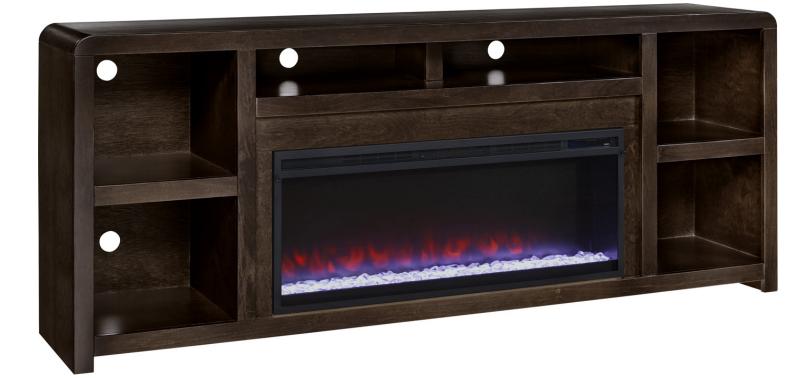

## **84" FIREPLACE CONSOLE**

Taylor Collection

## + FEATURES & BENEFITS

Designed, Assembled, & Finished with American Pride in Phoenix, Arizona, using Domestic and Imported Materials.

**Dado construction:** The products frame is built using dado construction techniques that increase the durability and longevity of the product.

Cord Management: Engineered to allow cords to pass through the furniture to an outlet.

**Electric Fireplace**: Heater provides supplemental zone heating for small and large rooms. Tempered glass front display includes a traditional log set and ember bed. Eco-friendly, energy efficient fireplace does not emit any emissions or other hazardous byproducts. Remote control (batteries included) to provide added convenience. Flame effect can be operated with or without heat, providing the ambiance of a gentle rolling fire all year long. 4,600 BTU heater provides supplemental zone heating for up to 400 square feet.