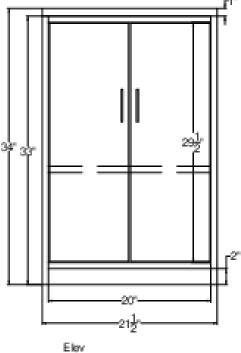

# CWC1ADA

34" x 21.5" x 24" (H x W x D)

Fully assembled casework cabinet with French doors and adjustable shelf in ADA compliant height and black finish

### **CWC1ADA Specifications:**

| Overview               |                    |
|------------------------|--------------------|
| Height of Cabinet      | 34.0" (86 cm)      |
| Width                  | 21.5" (55 cm)      |
| Depth                  | 24.0" (61 cm)      |
| Cabinet                | Black              |
| Weight                 | 100.0 lbs. (45 kg) |
| Parts & Labor Warranty | 90 Days            |
| UPC                    | 761101088549       |