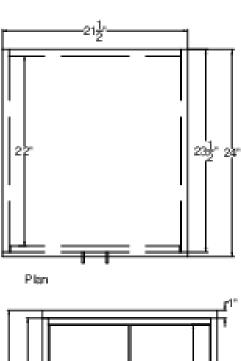

# CWC1ADA

34" x 21.5" x 24" (H x W x D)

Fully assembled casework cabinet with French doors and adjustable shelf in ADA compliant height and black finish

### **CWC1ADA Specifications:**

| Overview               |                    |
|------------------------|--------------------|
| Height of Cabinet      | 34.0" (86 cm)      |
| Width                  | 21.5" (55 cm)      |
| Depth                  | 24.0" (61 cm)      |
| Cabinet                | Black              |
| Weight                 | 100.0 lbs. (45 kg) |
| Parts & Labor Warranty | 90 Days            |
| UPC                    | 761101088549       |