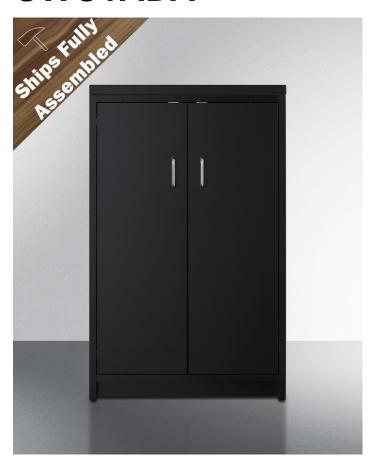

# CWC1ADA

34" x 21.5" x 24" (H x W x D)

Fully assembled casework cabinet with French doors and adjustable shelf in ADA compliant height and black finish

### **Highlights:**

Ships fully assembled

Made in the USA

34" counter height to meet ADA guidelines for accessibility

#### **Product Features:**

| Casework cabinet with storage | 21.5" wide cabinet with drawer and lower storage cabinet  No assembly required for fast installation in your space |  |
|-------------------------------|--------------------------------------------------------------------------------------------------------------------|--|
| Ships fully assembled         |                                                                                                                    |  |
| ADA Compliant height          | 34" high to meet ADA guidelines for accessibility                                                                  |  |
| Made in the USA               | Engineered wood with laminate finish manufactured and assembled in the United States                               |  |
| Lower storage                 | Cabinet with removable shelf and French door swing                                                                 |  |
| Lockdowel™ construction       | Innovative fastening system ensures lasting durability                                                             |  |
| Black finish                  | Sleek black laminate finish suits any setting                                                                      |  |
| Leveling legs                 | Four levelers allow easier adjustment to accommodate uneven floors                                                 |  |