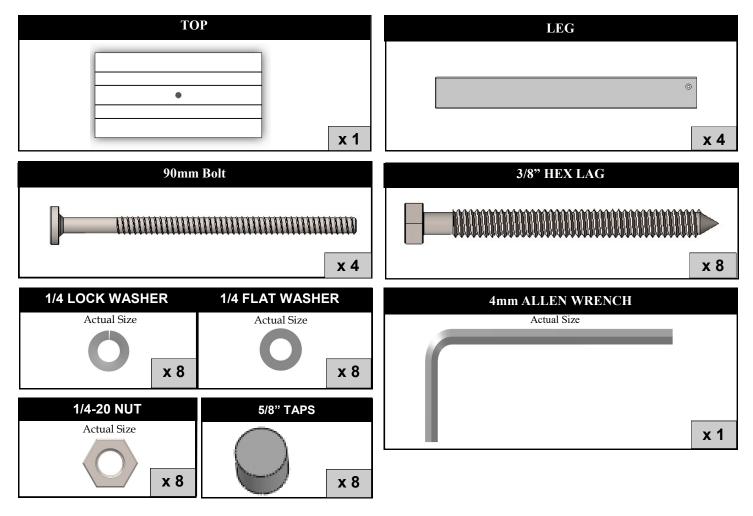

**Tools Required:** 4mm Allen Wrench (included); #2 Phillips Head Screwdriver; Socket set (Recommended: Rubber Mallet; Power Drill)

ATTACH TOP TO LEGS

On a clean flat surface connect legs to Top using (2) 90mm Bolts, Washers, split washers, and nut (AS SHOWN). Finger tighten. Attach 3/8" LAG to inside of leg. Repeat with remaining legs. Do not over tighten. Plug holes with supplied 5/8" TAPS.