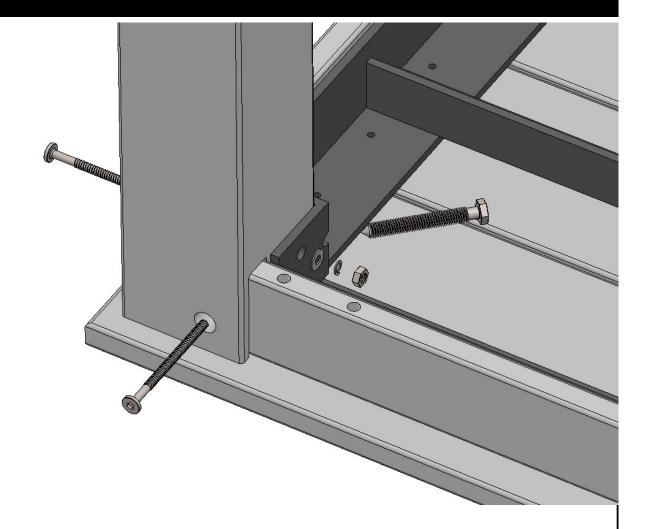

**Tools Required:** 4mm Allen Wrench (included); #2 Phillips Head Screwdriver; Socket set (Recommended: Rubber Mallet; Power Drill)

ATTACH TOP TO LEGS

On a clean flat surface connect legs to Top using (2) 90mm Bolts, Washers, split washers, and nut (AS SHOWN). Finger tighten. Attach 3/8" LAG to inside of leg. Repeat with remaining legs. Do not over tighten. Plug holes with supplied 5/8" TAPS.