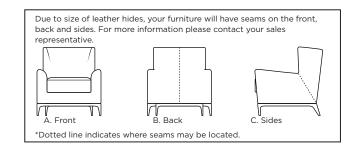

higher grade

Please use actual leather, fabric and Ultrasuede swatches when specifying furniture as the colors shown may vary due to the printing process.

\*Note: arm height for this frame is measured at the highest point of the curved arm.