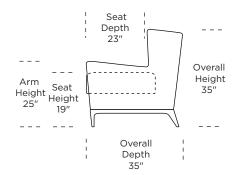

higher grade

Please use actual leather, fabric and Ultrasuede swatches when specifying furniture as the colors shown may vary due to the printing process.

\*Note: arm height for this frame is measured at the highest point of the curved arm.

#### COE-CHR-ST

Scale: 1/4 inch = 1 foot All dimensions are approximate and subject to change. Specify components from the sitting position. V07.20.23