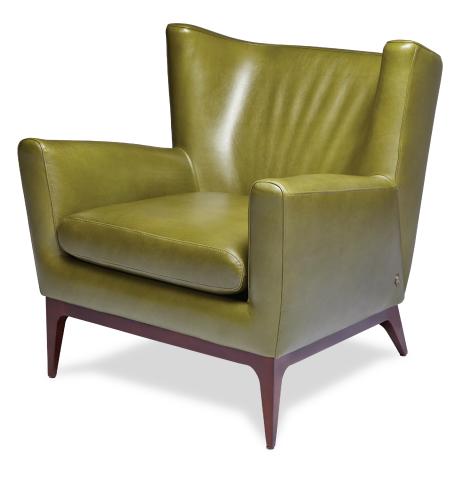

# ACCENT CHAIRS & RECLINERS COLLECTION

# COLE







# AMERICAN LEATHER<sup>®</sup> ACCENT CHAIRS & RECLINERS COLLECTION

## COLE

### **Standard Features:**

Advanced unidirectional suspension

system

Premium high-density, high-resiliency

foam seats

Quick-ship delivery

Limited lifetime warranty on frame and suspension

Single-needle top stitching

#### Tight back

### **Options:**

Wood legs available in Acorn, Espresso or Walnut finish

Extra firm premium high-density,

high-resiliency foam seats

Contrasting seat cushion available: If two grades are selected, price at

higher grade

Please use actual leather, fabric and Ultrasuede swatches when specifying furniture as the colors shown may vary due to the printing process.



\*Note: arm height for this frame is measured at the highest point of the curved arm.



#### COE-CHR-ST