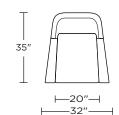

#### COE-CHR-ST

Scale: 1/4 inch = 1 foot All dimensions are approximate and subject to change. Specify components from the sitting position. V07.20.23