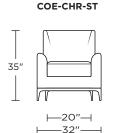

#### COE-CHR-ST

Scale: 1/4 inch = 1 foot All dimensions are approximate and subject to change. Specify components from the sitting position. V07.20.23