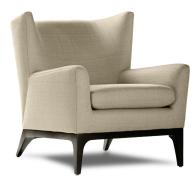

# ACCENT CHAIRS & RECLINERS COLLECTION

# COLE







# AMERICAN LEATHER<sup>®</sup> ACCENT CHAIRS & RECLINERS COLLECTION

## COLE

### **Standard Features:**

Advanced unidirectional suspension

system

Premium high-density, high-resiliency

foam seats

Quick-ship delivery

Limited lifetime warranty on frame and suspension

Single-needle top stitching

#### Tight back

### **Options:**

Wood legs available in Acorn, Espresso or Walnut finish

Extra firm premium high-density,

high-resiliency foam seats

Contrasting seat cushion available: If two grades are selected, price at

higher grade

Please use actual leather, fabric and Ultrasuede swatches when specifying furniture as the colors shown may vary due to the printing process.



\*Note: arm height for this frame is measured at the highest point of the curved arm.



#### COE-CHR-ST