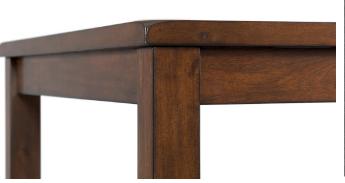

The **Alex** dining set is the perfect new addition to your dining room. The rectangular table shape will easily fit into any dining space. The chairs feature an X-back design and the seats are upholstered in a faux leather fabric; adding some extra flair to this set. The foam cushion seats will keep you comfortable during long dinners or game nights. The set is finished in a beautiful espresso, pairing perfectly with the brown, faux leather upholstery on the chair seats.

## **Product Features and Benefits**

- One table and six chairs ship in one carton
- Acacia wood and engineered wood with mango veneer
  - Butt joint and corner block reinforcements
    - Espresso wood finish
    - Solid wood framing
- Upholstered faux brown leather chair seat with foam filling in cushion
  - X-back chair design