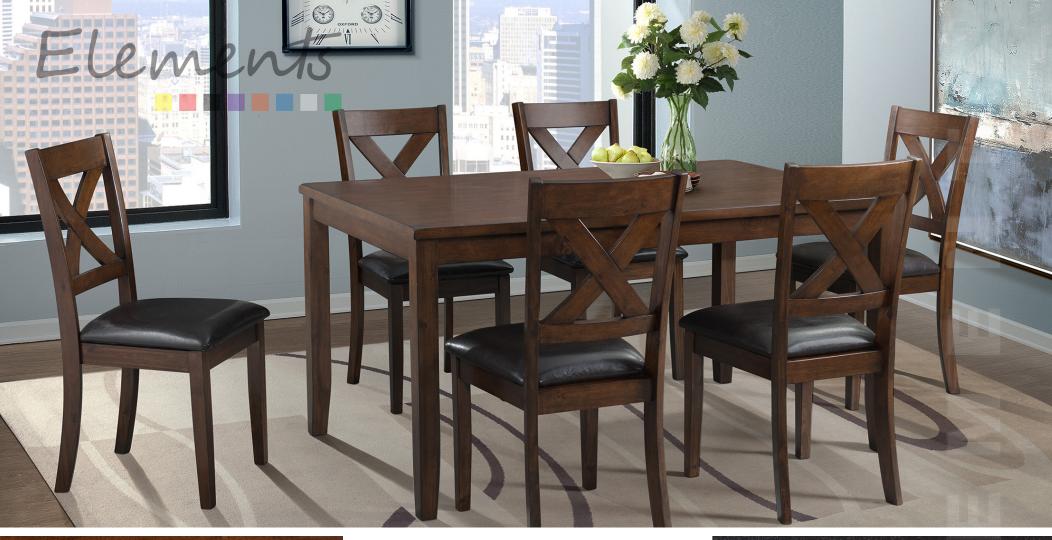

The **Alex** dining set is the perfect new addition to your dining room. The rectangular table shape will easily fit into any dining space. The chairs feature an X-back design and the seats are upholstered in a faux leather fabric; adding some extra flair to this set. The foam cushion seats will keep you comfortable during long dinners or game nights. The set is finished in a beautiful espresso, pairing perfectly with the brown, faux leather upholstery on the chair seats.

## **Product Features and Benefits**

- One table and six chairs ship in one carton
- Acacia wood and engineered wood with mango veneer
  - Butt joint and corner block reinforcements
    - Espresso wood finish
    - Solid wood framing
- Upholstered faux brown leather chair seat with foam filling in cushion
  - X-back chair design