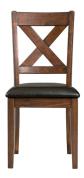

The **Alex** dining set is the perfect new addition to your dining room. The rectangular table shape will easily fit into any dining space. The chairs feature an X-back design and the seats are upholstered in a faux leather fabric; adding some extra flair to this set. The foam cushion seats will keep you comfortable during long dinners or game nights. The set is finished in a beautiful espresso, pairing perfectly with the brown, faux leather upholstery on the chair seats.

## **Product Features and Benefits**

- One table and six chairs ship in one carton
- Acacia wood and engineered wood with mango veneer
  - Butt joint and corner block reinforcements
    - Espresso wood finish
    - Solid wood framing
- Upholstered faux brown leather chair seat with foam filling in cushion
  - X-back chair design