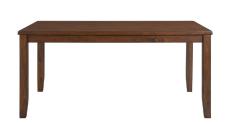

The **Alex** dining set is the perfect new addition to your dining room. The rectangular table shape will easily fit into any dining space. The chairs feature an X-back design and the seats are upholstered in a faux leather fabric; adding some extra flair to this set. The foam cushion seats will keep you comfortable during long dinners or game nights. The set is finished in a beautiful espresso, pairing perfectly with the brown, faux leather upholstery on the chair seats.

## **Product Features and Benefits**

- One table and six chairs ship in one carton
- Acacia wood and engineered wood with mango veneer
  - Butt joint and corner block reinforcements
    - Espresso wood finish
    - Solid wood framing
- Upholstered faux brown leather chair seat with foam filling in cushion
  - X-back chair design