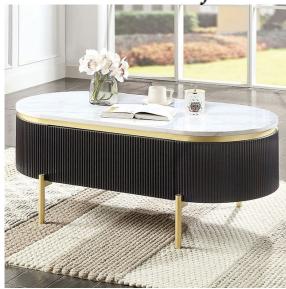

## **DETAILS**:

Posh and chic, these rounded tables are reminiscent of the bygone era of Hollywood stars. Infused with Art Deco inspiration, each piece features matte gold frames that hold up the top and bottom shelves. The top is made of faux marble in a glorious white shade with subtle variations in color. The sides add texture to an otherwise sterile piece--reeded panels curve around the corners and conceal a storage drawer for a slick, contemporary look.

Glam Metal, Others Gold Steel Legs & Frame Concealed Drawer Dark Walnut White Faux Marble Top Curved Reeded Side Panels Ball Bearing Glides

PRINT

CLOSE