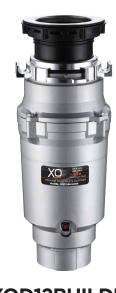

# QUICKONNECT CONTINUOUS FEED WASTE DISPOSALS

XOD12BUILDER

- QuicKonnect Twist-Lock Mount
- High Speed Magnet Motor
- Septic Safe

### CATEGORY: Continuous Feed QuicKonnect Twist-Lock Mount

Continuous Feed models require An on/off switch sold seperately See: **XODAIRSWITCH** 

(\*Does not apply to XO Outdoor Kitchen Products)

### **PRODUCT HIGHLIGHTS**

- Permanent Magnet Motor
- Generates High Torque / Avoid Jams
- Stainless Steel Turntable & Cast Impellers
- Bio-guard Antimicrobial Protection
- Removable Splash Guard
- Factory Installed Power Cord and Plug
- Precision Balanced
- XO QuicKonnect Mount