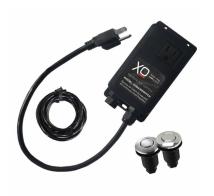

SIVE WARRANTIES

OUR LASTING COMMITMENT TO YOU

### CATEGORY: Continuous Feed QuicKonnect Twist-Lock Mount



Continuous Feed models require An on/off switch sold seperately See: **XODAIRSWITCH** 







(\*Does not apply to XO Outdoor Kitchen Products)

### **PRODUCT HIGHLIGHTS**

- Permanent Magnet Motor
- Generates High Torque / Avoid Jams
- Stainless Steel Turntable & Cast Impellers
- Bio-guard Antimicrobial Protection
- Removable Splash Guard
- Factory Installed Power Cord and Plug
- Precision Balanced
- XO QuicKonnect Mount

#### **SPECIFICATIONS**

- 1 HP Continuous Feed Disposal
- 3' Long 3 Prong Power Cord
- Manual Reset Thermal Overload Protection
- 120 V / 60 Hz 3.1 amps
- All XO Disposals are UL Listed

#### **OPTIONS:**

Remote Air Operated ON/OFF Switch

**XODAIRSWITCH**