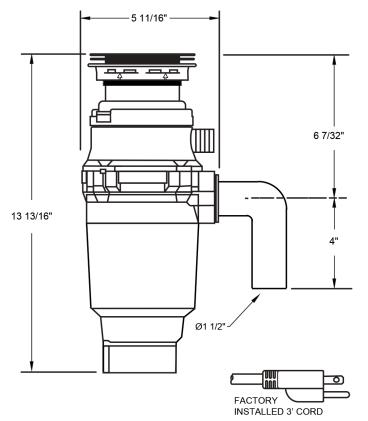

#### **SPECIFICATIONS**

- 1 HP Continuous Feed Disposal
- 3' Long 3 Prong Power Cord
- Manual Reset Thermal Overload Protection
- 120 V / 60 Hz 3.1 amps
- All XO Disposals are UL Listed