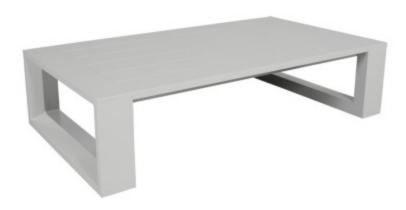

Product No: 33033-GR Name: Belvedere 48" x 26" Rectangular Coffee Table

Collection: Belvedere Material: Aluminum Weight: 46 lbs

Dimensions: 48"W x 26"D x 12"H

**Detail:** Inspired by the classic architecture of a raised structure offering a 'fine view' as it means in Italian, Belvedere is a collection of substantial nature. Accentuated by bold, chamfered edges and, Mica SOL Teak<sup>™</sup> armrests, the robust profile of the Belvedere collection brings an immediate presence to any outdoor space. Belvedere is crafted from cast aluminum, finished with Tiger-Drylac® Grey or Sherwin-Williams® Patina paint, and is offered in deep seating or sectional options. Group photo cushions shown in 15000-0003 Spotlight Ash and 18" x 18" pillows shown in 145339-0006 Gable Stone.