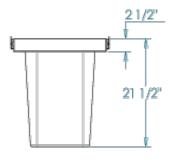

e from hand-welded stainless steel, this outdoor cabinet is sleek, stylish, and more than a match for Mother Nature.

## **Product Features**

- · One waste and one recycling receptacle extend fully out of the cabinet on stainless steel glides
- All stainless steel hardware
- Weather-tight design features seamless rain gutter
- Stainless steel leveling legs for easy installation
- Fully-assembled and ready to install
- Built with pride in Kalamazoo, Michigan

## **Product Options**

- Stainless steel toe kicks available (K-KCK-24)
- All products crafted from highly durable 304 stainless steel
- Marine-grade stainless steel available as an option for clients who prefer additional corrosion resistance. Increases standard lead times by 2 weeks. Learn more here.







## **Dimension 2**