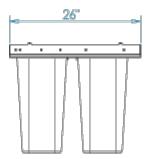

from hand-welded stainless steel, this outdoor cabinet is sleek, stylish, and more than a match for Mother Nature.

## **Product Features**

- · One waste and one recycling receptacle extend fully out of the cabinet on stainless steel glides
- All stainless steel hardware
- Weather-tight design features seamless rain gutter
- Stainless steel leveling legs for easy installation
- Fully-assembled and ready to install
- Built with pride in Kalamazoo, Michigan

## **Product Options**

- Stainless steel toe kicks available (K-KCK-24)
- All products crafted from highly durable 304 stainless steel
- Marine-grade stainless steel available as an option for clients who prefer additional corrosion resistance. Increases standard lead times by 2 weeks. Learn more here.







## **Dimension 2**