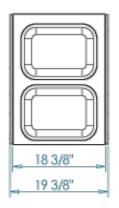

## Signature 24-inch Pull-out Outdoor Waste & Recycling Cabinet

24-inch Pull-out Waste and Recycling Cabinet conveniently houses two waste receptacles. Made from hand-welded stainless steel, this outdoor cabinet is sleek, stylish, and more than a match for Mother Nature.