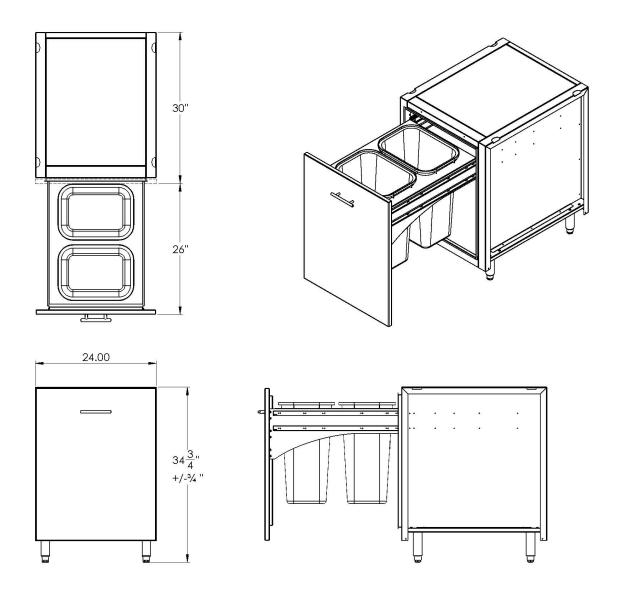

## Signature 24-inch Pull-out Outdoor Waste & Recycling Cabinet

24-inch Pull-out Waste and Recycling Cabinet conveniently houses two waste receptacles. Made from hand-welded stainless steel, this outdoor cabinet is sleek, stylish, and more than a match for Mother Nature.

## **Product Features**

- · One waste and one recycling receptacle extend fully out of the cabinet on stainless steel glides
- All stainless steel hardware
- Weather-tight design features seamless rain gutter
- Stainless steel leveling legs for easy installation
- Fully-assembled and ready to install
- Built with pride in Kalamazoo, Michigan