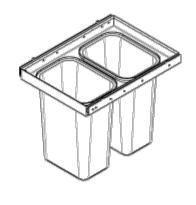

## Signature 24-inch Pull-out Outdoor Waste & Recycling Cabinet

24-inch Pull-out Waste and Recycling Cabinet conveniently houses two waste receptacles. Made from hand-welded stainless steel, this outdoor cabinet is sleek, stylish, and more than a match for Mother Nature.

## **Product Features**

- · One waste and one recycling receptacle extend fully out of the cabinet on stainless steel glides
- All stainless steel hardware
- Weather-tight design features seamless rain gutter
- Stainless steel leveling legs for easy installation
- Fully-assembled and ready to install
- Built with pride in Kalamazoo, Michigan