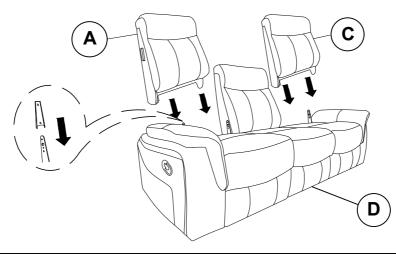

INSTRUCTIONS**



#### **ASSEMBLY TIPS:**

- 1. Remove hardware from box and sort by size.
- 2. Please check to see that all hardware and parts are present prior to start of assembly.
- 3. Please follow attached instructions in the same sequence as numbered to assure fast & easy assembly.



#### **WARNING!**

- 1. Don't attempt to repair or modify parts that are broken or defective. Please contact the store immediately.
- 2. This product is for home use only and not intended for commercial establishments.



ASSEMBLY TIME

**5 MINUTES** 

### **PARTS IDENTIFICATION**

| Α | LEFT BACK   | 1PC |
|---|-------------|-----|
| В | MIDDLE BACK | 1PC |
| С | RIGHT BACK  | 1PC |
| D | BASE        | 1PC |
| E | LEFT EAR    | 1PC |
| F | RIGHT EAR   | 1PC |

# ITEM: 603504



# STEP 1



## STEP 2



### STEP 3



## STEP 4 COMPLETE





COASTERFURNITURE.COM

ITEM: **603504** 







Note: Dimension tolerance ±5%