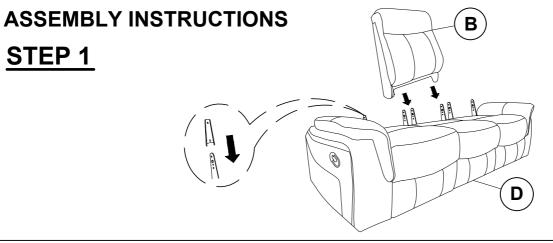

# **ASSEMBLY INSTRUCTIONS**



#### **ASSEMBLY TIPS:**

- 1. Remove hardware from box and sort by size.
- 2. Please check to see that all hardware and parts are present prior to start of assembly.
- 3. Please follow attached instructions in the same sequence as numbered to assure fast & easy assembly.



#### **WARNING!**

- 1. Don't attempt to repair or modify parts that are broken or defective. Please contact the store immediately.
- 2. This product is for home use only and not intended for commercial establishments.



ASSEMBLY TIME

**5 MINUTES** 

### **PARTS IDENTIFICATION**

| Α | LEFT BACK   | 1PC |
|---|-------------|-----|
| В | MIDDLE BACK | 1PC |
| С | RIGHT BACK  | 1PC |
| D | BASE        | 1PC |
| E | LEFT EAR    | 1PC |
| F | RIGHT EAR   | 1PC |

# ITEM: 603504



# STEP 1



## STEP 2



### STEP 3



## STEP 4 COMPLETE





COASTERFURNITURE.COM

ITEM: **603504** 







Note: Dimension tolerance ±5%