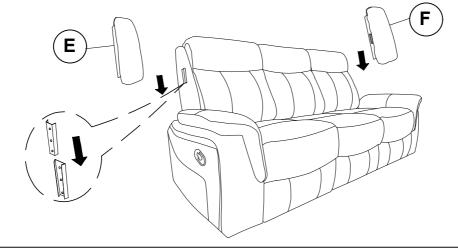

#### **ASSEMBLY TIPS:**

- 1. Remove hardware from box and sort by size.
- 2. Please check to see that all hardware and parts are present prior to start of assembly.
- 3. Please follow attached instructions in the same sequence as numbered to assure fast & easy assembly.



#### **WARNING!**

- 1. Don't attempt to repair or modify parts that are broken or defective. Please contact the store immediately.
- 2. This product is for home use only and not intended for commercial establishments.



ASSEMBLY TIME

**5 MINUTES** 

### **PARTS IDENTIFICATION**

| Α | LEFT BACK   | 1PC |
|---|-------------|-----|
| В | MIDDLE BACK | 1PC |
| С | RIGHT BACK  | 1PC |
| D | BASE        | 1PC |
| E | LEFT EAR    | 1PC |
| F | RIGHT EAR   | 1PC |

# ITEM: 603504



# STEP 1



## STEP 2



### STEP 3



## STEP 4 COMPLETE





COASTERFURNITURE.COM

ITEM: **603504** 







Note: Dimension tolerance ±5%