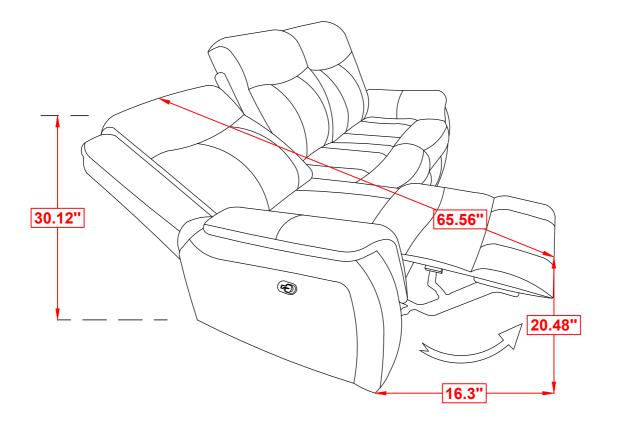

## STEP 4 COMPLETE

COASTERFURNITURE.COM

ITEM: **603504** 

Note: Dimension tolerance ±5%