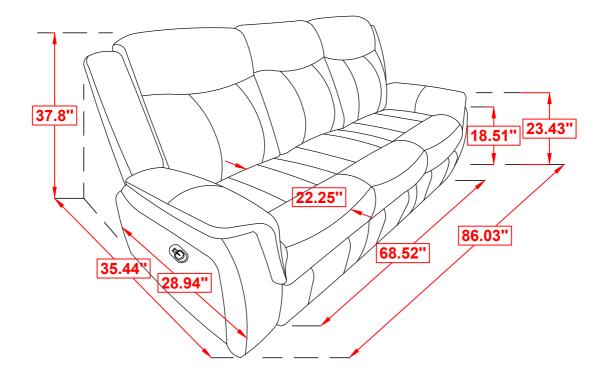

## STEP 4 COMPLETE

COASTERFURNITURE.COM

ITEM: **603504** 

Note: Dimension tolerance ±5%