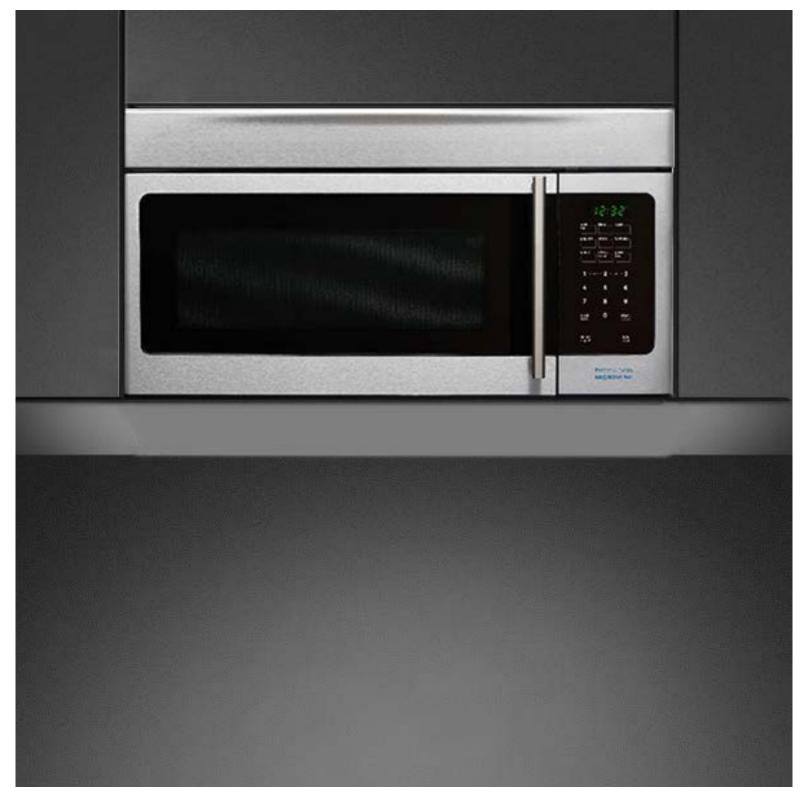

# 30" OVER THE RANGE MICROWAVE

2021 SPECIFICATION SHEET

30" Over the Range Microwave

# **MICROWAVE FEATURES**

- 30" over-the-range microwave and range hood
- Fan automatically turns-on when heat is detected
- 300 CFM fan with 2 speed adjustment
- 1.6 cu. ft. capacity
- 10 power levels
- 10 program functions (Cook time, Timer, Clock, Reheat, Weight defrost, Time defrost, Popcorn, Potato, Beverage settings)
- Digital touch pad control panel
- Auto turn-on
- Ventilation openings on top
- Three buzzer system with LED display for finish