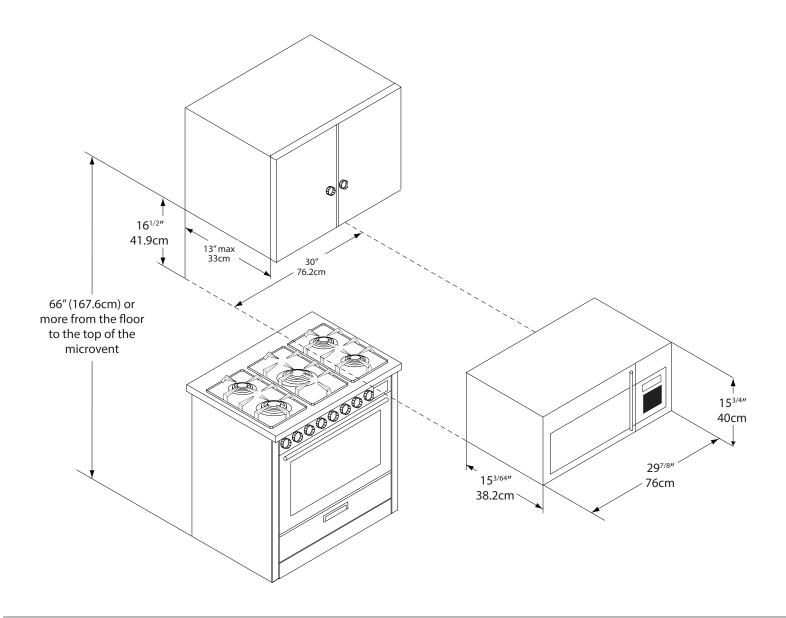

# MICROWAVE DIMENSIONS (Inch/mm)

- D:15 <sup>3/64"</sup> x W: 29 <sup>7/8</sup>" x H: 15 <sup>3/4"</sup>
- D: 382mm x W: 760mm x H: 400mm

#### **REQUIRED SPACE BENEATH CABINET (Inch/mm)**

- D:13" x W: 30" x H: 16 <sup>1/2"</sup>
- D: 33mm x W: 762mm x H: 419mm

EM044K10

## MICROWAVE DIMENSIONS (Inch/mm)

- D:15 <sup>3/64"</sup> x W: 29 <sup>7/8"</sup> x H: 15 <sup>3/4"</sup>
- D: 382mm x W: 760mm x H: 400mm

# REQUIRED SPACE BENEATH CABINET (Inch/mm)

- D:13" x W: 30" x H: 16 <sup>1/2"</sup>
- D: 33mm x W: 762mm x H: 419mm

## \*IMPORTANT NOTE\*

- The space between the cabinets must be 30" (76.2 cm)wide and free of obstructions. If you are going to vent your microwave oven to the outside, see Hood Exhaust Section for exhaust duct preparation.
- When installing the microwave oven beneath smooth, flat cabinets, be careful to follow the instructions on the top cabinet template for power cord clearance.
- Allow a minimum clearance of 30" (76.2cm) from gas cooking surfaces, or a minimum clearance of 24" (61cm) for electric / induction cooking surfaces to the bottom of the micro-vent.