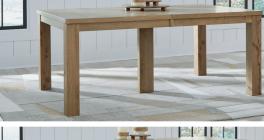

## SKU: D841-35

Rectangular Dining Extension Table 45"W x 72/90/108"D x 31"H 1131mm W x 1829/2286/2744mm D x 766mm H

## Feature

- Features an Urban Contemporary design with a rustic vibe
- Made with hardwood solids with thick rustic oak veneer and MDF substrate
- Natural wood may display natural weathering, unique cracks, splits, knots, saw marks or other organic features unique to each piece
- Features an Eclectic natural oak and black finish for a mix and match design style
- The Extension Dining Table (-35) features two
- 18" removable center leaves and can seat up to 10
- The Dining Chairs (-03/-04) feature a curved ladder-back design made with rustic oak veneers and hardwood solids and feature a cushioned seat covered in a textured gray fabric
- The -03 Dining Chair is finished in aged black with rubbed through effects
- The -04 Dining Chair is finished in a rustic oak
- The Dining Buffet and Hutch (-80,-81) features four doors with two adjustable shelves, two drawers French/English dovetails with fully finished drawer boxes and ball bearing side glides
- The Dining Hutch features two large doors and inside, LED lights and two glass shelves offer plenty of display space
- Buffet and Hutch are finished in an aged black with rubbed-through effects and back-panel finished in a rustic oak