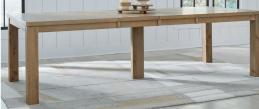

## SKU: D841-35

Rectangular Dining Extension Table 45"W x 72/90/108"D x 31"H 1131mm W x 1829/2286/2744mm D x 766mm H

## Feature

- Features an Urban Contemporary design with a rustic vibe
- Made with hardwood solids with thick rustic oak veneer and MDF substrate
- Natural wood may display natural weathering, unique cracks, splits, knots, saw marks or other organic features unique to each piece
- Features an Eclectic natural oak and black finish for a mix and match design style
- The Extension Dining Table (-35) features two
- 18" removable center leaves and can seat up to 10
- The Dining Chairs (-03/-04) feature a curved ladder-back design made with rustic oak veneers and hardwood solids and feature a cushioned seat covered in a textured gray fabric
- The -03 Dining Chair is finished in aged black with rubbed through effects
- The -04 Dining Chair is finished in a rustic oak
- The Dining Buffet and Hutch (-80,-81) features four doors with two adjustable shelves, two drawers French/English dovetails with fully finished drawer boxes and ball bearing side glides
- The Dining Hutch features two large doors and inside, LED lights and two glass shelves offer plenty of display space
- Buffet and Hutch are finished in an aged black with rubbed-through effects and back-panel finished in a rustic oak