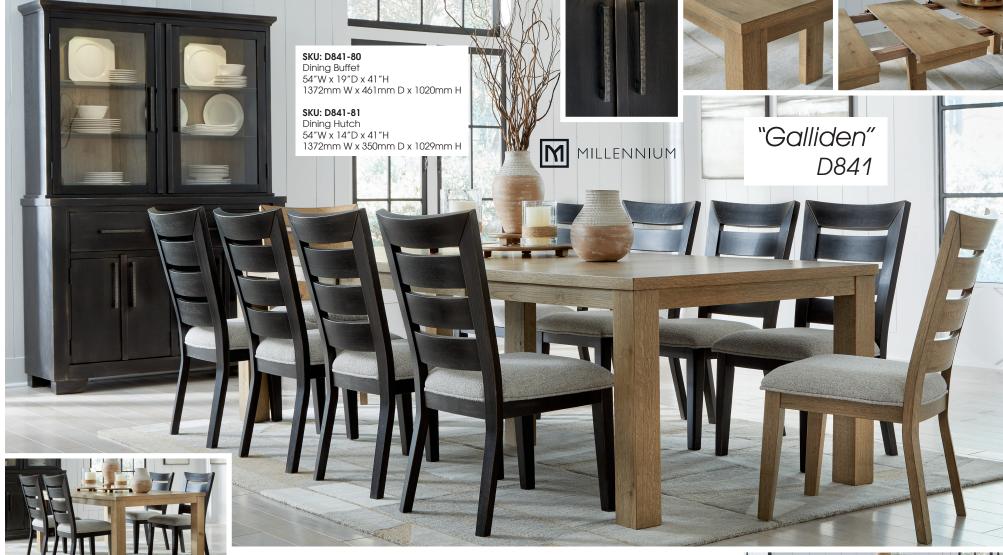

## SKU: D841-35

Rectangular Dining Extension Table 45"W x 72/90/108"D x 31"H 1131mm W x 1829/2286/2744mm D x 766mm H

## SKU: D841-03

Black Upholstered Dining Side Chair (Shipped 2 Per Carton) 20"W x 25"D x 39"H 502mm W x 635mm D x 978mm H

## SKU: D841-04

Oak Upholstered Dining Side Chair (Shipped 2 Per Carton) 20"W x 25"D x 39"H 502mm W x 635mm D x 978mm H

## Feature

- Features an Urban Contemporary design with a rustic vibe
- Made with hardwood solids with thick rustic oak veneer and MDF substrate
- Natural wood may display natural weathering, unique cracks, splits, knots, saw marks or other organic features unique to each piece
- Features an Eclectic natural oak and black finish for a mix and match design style
- The Extension Dining Table (-35) features two
- 18" removable center leaves and can seat up to 10
- The Dining Chairs (-03/-04) feature a curved ladder-back design made with rustic oak veneers and hardwood solids and feature a cushioned seat covered in a textured gray fabric
- The -03 Dining Chair is finished in aged black with rubbed through effects
- The -04 Dining Chair is finished in a rustic oak
- The Dining Buffet and Hutch (-80,-81) features four doors with two adjustable shelves, two drawers French/English dovetails with fully finished drawer boxes and ball bearing side glides
- The Dining Hutch features two large doors and inside, LED lights and two glass shelves offer plenty of display space
- Buffet and Hutch are finished in an aged black with rubbed-through effects and back-panel finished in a rustic oak