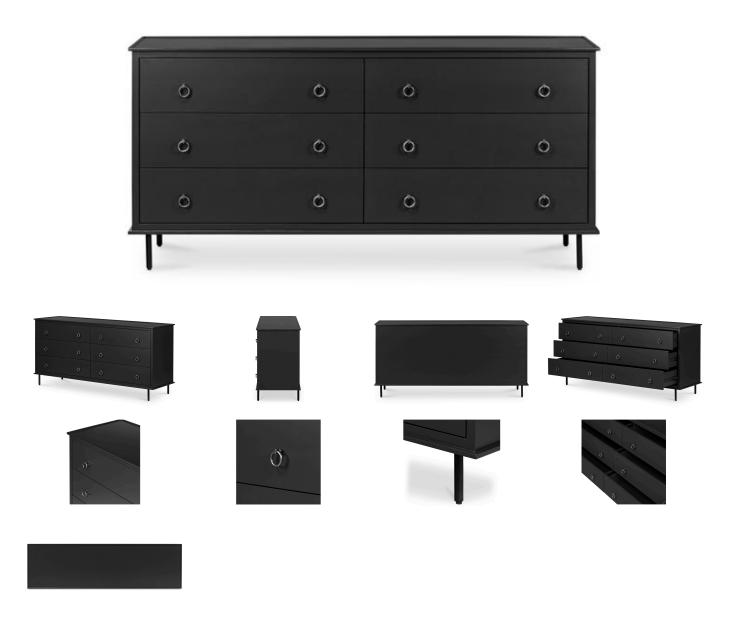

### Reagan 6 Drawer Dresser Black

#### **OVERVIEW**

The Reagan 6-drawer dresser harmonizes the old with the new, featuring a clean, box-like form highlighting the embellished knock-style handles. The frame exudes a sleek, uncluttered feel, while the metal knock handle and legs infuse a touch of traditional elegance. This piece is a testament to the beauty of simplicity, designed to accentuate the intricate craftsmanship of the handles and the thoughtful fusion of materials.

- MDF & Acacia top & frame with MDF sides & drawers
- Matt black finish with finished back & tip over restraint device included
- Black iron leg & silver knock style handles
- Soft closing metal side mounted glides with drawer safety stop
- Assembly required

# **SPECIFICATIONS**

ITEM CODE JU-1008-02

COLLECTION REAGAN

PRODUCT MATERIALS

MDF & Acacia Top & Frame, MDF
Sides & Drawer, Iron Leg & Handle

STYLE Contemporary

GENERAL DIMENSIONS 63.0" W X 18.5" D X 30.25" H