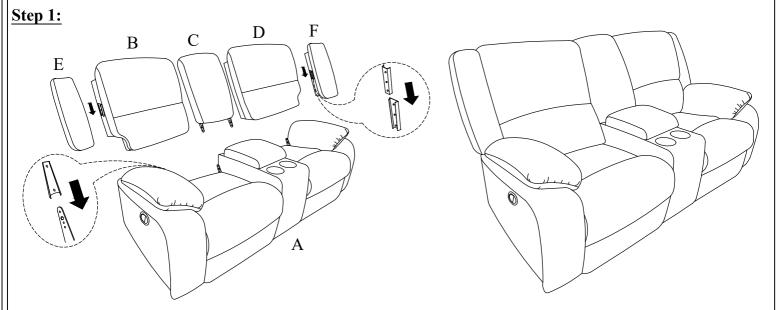

It is recommended to use two or more person during the assembly process.

| PARTS LIST: |                  |        |      |
|-------------|------------------|--------|------|
| NO.         | DESCRIPTION      | SKETCH | Q'TY |
| A           | Seat Body        |        | 1 PC |
| В           | Left Backrest    |        | 1 PC |
| C           | Console Backrest |        | 1 PC |
| D           | Right Backrest   |        | 1 PC |
| E           | Left wing        |        | 1 PC |
| F           | Right wing       |        | 1 PC |