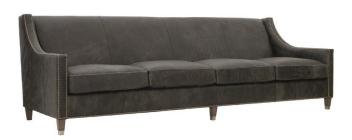

## Palisades Leather Sofa Without Pillows

## Item

N2877LY

#### **Dimensions**

W: 0 in D: 0 in H: 35 in W: 0 cm D: 0 cm H: 88.9 cm SD: 22 in SH: 17 in AH: 23 in

SD: 55.88 cm SH: 43.18 cm AH: 58.42 cm

BA: 101.5 in BA: 257.81 cm