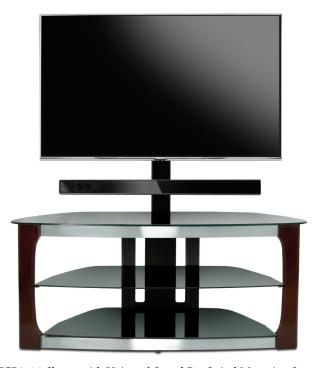

## UNIVERSAL SWIVEL SOUNDBAR MOUNT FOR TRIPLE PLAY™ MODELS

his Universal Swivel Soundbar Mount is for use with Bell'O Triple Play<sup>TM</sup> models and most other brand flat panel mounting pole designs. It accommodates most sound bars with keyhole spacing from 7" to 34<sup>1</sup>/<sub>2</sub>" and up to 50 lbs.

## **DESIGN FEATURES**

TCP2133 Shown with Universal Sound Bar Swivel Mounting System

- Easy to install, adjust and secure.
- Works with all Bell'O Triple Play<sup>™</sup> Models and most other brand flat panel mounting pole designs
- Features swivel mount and Black scratch resistant, powder-coated steel construction
- Accommodates most sound bars up to 50 lbs.