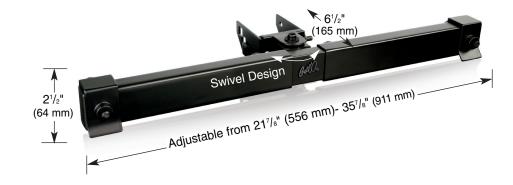

## UNIVERSAL SWIVEL SOUNDBAR MOUNT FOR TRIPLE PLAY™ MODELS

his Universal Swivel Soundbar Mount is for use with Bell'O Triple Play<sup>TM</sup> models and most other brand flat panel mounting pole designs. It accommodates most sound bars with keyhole spacing from 7" to 34<sup>1</sup>/<sub>2</sub>" and up to 50 lbs.

## **DETAILED DIMENSIONS**

Overall:

 $21^{7/8}$ " -  $35^{7/8}$ "w x  $2^{1/2}$ "h x  $6^{1/2}$ "d

Adjustable Mounting Keyhole Width: 7"w to 341/2"w

Pole Size Compatability:

Width - 23/8" - 4"

Depth - 11/2", 2", 21/4"

Weight Capacity: 50 lbs. (22.7 kg)

All measurements shown are nominal usable space. Specifications are subject to change without notice.