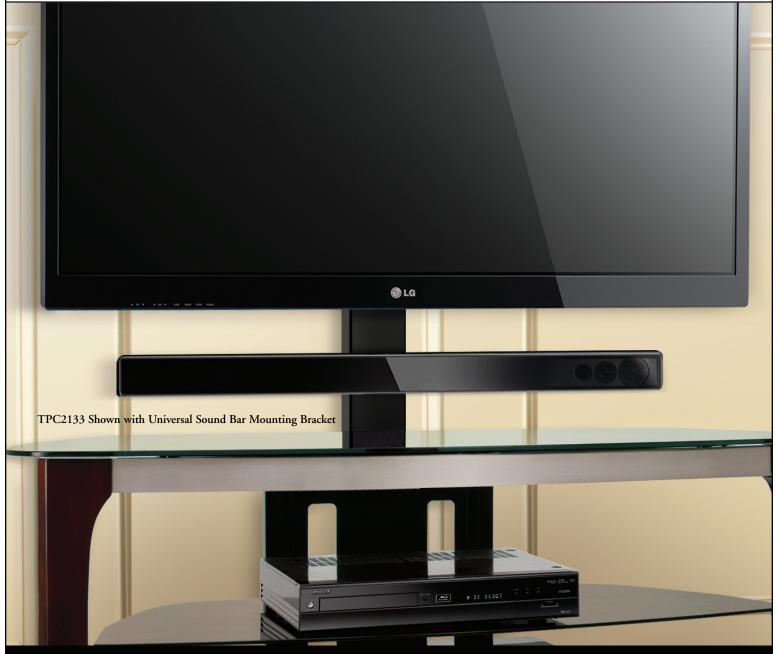

## **DESIGN FEATURES**

TCP2133 Shown with Universal Sound Bar Swivel Mounting System

- Easy to install, adjust and secure.
- Works with all Bell'O Triple Play<sup>™</sup> Models and most other brand flat panel mounting pole designs
- Features swivel mount and Black scratch resistant, powder-coated steel construction
- Accommodates most sound bars up to 50 lbs.