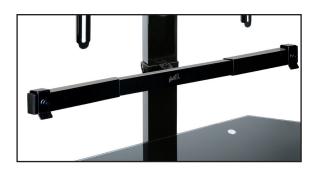

## UNIVERSAL SWIVEL SOUNDBAR MOUNT FOR TRIPLE PLAY™ MODELS

his Universal Swivel Soundbar Mount is for use with Bell'O Triple Play<sup>TM</sup> models and most other brand flat panel mounting pole designs. It accommodates most sound bars with keyhole spacing from 7" to 34<sup>1</sup>/<sub>2</sub>" and up to 50 lbs.

## **DESIGN FEATURES**

TCP2133 Shown with Universal Sound Bar Swivel Mounting System

- Easy to install, adjust and secure.
- Works with all Bell'O Triple Play<sup>™</sup> Models and most other brand flat panel mounting pole designs
- Features swivel mount and Black scratch resistant, powder-coated steel construction
- Accommodates most sound bars up to 50 lbs.