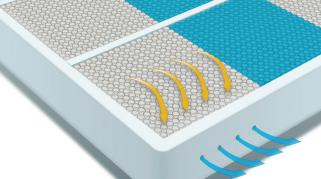

### COIL SYSTEM

POSTURIZED CENTRE SUPPORT Provides increased support and proper alignment of your spine

AIRFLOW SURROUND FOAM Airflow Surround Foam Encasement for increased sleeping surface, a strong sitting edge and enhanced cooling

PATENTED MOTION SEPARATION FOAM Patented Motion Separation Foam isolates partner's movement to provide the best in undistrurbed sleep

©2020 Kingsdown, Inc. All rights reserved.