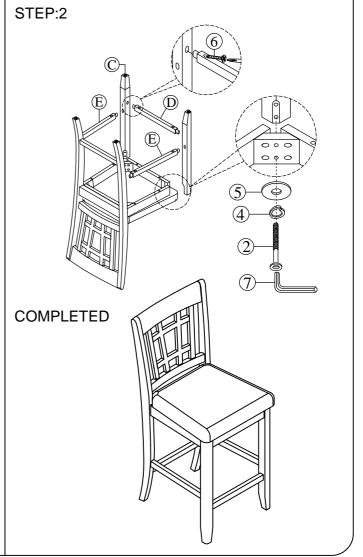

| PART LIST FOR SIDE CHAIR |                                         |                                              |       |  |  |
|--------------------------|-----------------------------------------|----------------------------------------------|-------|--|--|
| No.                      | PART DESC.                              | CODE.                                        | Q'TY  |  |  |
| А                        | Pub Side Chair Back Frame               | PDMX100SCBFR<br>PDMX300SCBFR<br>PDMX400SCBFR | 1     |  |  |
| В                        | Pub Side Chair Seat Frame With Cushion  | PDMX100SCSEA<br>PDMX300SCSEA<br>PDMX400SCSEA | 1     |  |  |
| С                        | Pub Side Chair Left / Right Front Leg   | PDMX100SCLRL<br>PDMX300SCLRL<br>PDMX400SCLRL | 1 SET |  |  |
| D                        | Pub Side Chair Front Side Stretcher     | PDMX100SCFRS<br>PDMX300SCFRS<br>PDMX400SCFRS | 1     |  |  |
| Е                        | Pub Side Chair LSF / RSF Side Stretcher | PDMX100SCLRS<br>PDMX300SCLRS<br>PDMX400SCLRS | 1 SET |  |  |

| HARDWARE LIST PACKED INSIDE BOX |                                          |                           |                                           |      |  |  |
|---------------------------------|------------------------------------------|---------------------------|-------------------------------------------|------|--|--|
| No.                             |                                          | HARDWARE DESC             | CODE.                                     | Q'TY |  |  |
| 1                               | (a)                                      | Allen bolt (Ø1/4"*3-3/8") | PDMX100SCHW<br>PDMX300SCHW<br>PDMX400SCHW | 4    |  |  |
| 2                               | (Mananananananananananananananananananan | Allen Bolt (Ø1/4"*2-3/8") |                                           | 4    |  |  |
| 3                               | ()<br>()<br>()                           | Allen bolt (Ø1/4"*1-5/8") |                                           | 2    |  |  |
| 4                               | Ø                                        | Spring washer (Ø1/4")     |                                           | 10   |  |  |
| 5                               | 0                                        | Flat washer (Ø1/4")       |                                           | 10   |  |  |
| 6                               | (g)                                      | Screw ( #4*1-1/2")        |                                           | 6    |  |  |
| 7                               |                                          | Allen key (Ø1/8")         |                                           | 1    |  |  |

⚠ Only tighten all bolts when all bolts aligned with bolt inserts.

MADE IN VIETNAM

PAGE 1 OF 1