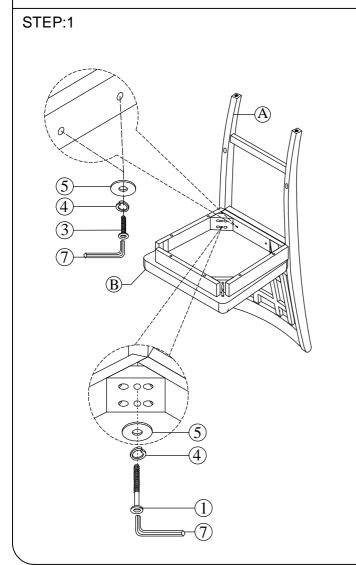

| PART LIST FOR SIDE CHAIR |                                         |                                              |       |  |  |
|--------------------------|-----------------------------------------|----------------------------------------------|-------|--|--|
| No.                      | PART DESC.                              | CODE.                                        | Q'TY  |  |  |
| А                        | Pub Side Chair Back Frame               | PDMX100SCBFR<br>PDMX300SCBFR<br>PDMX400SCBFR | 1     |  |  |
| В                        | Pub Side Chair Seat Frame With Cushion  | PDMX100SCSEA<br>PDMX300SCSEA<br>PDMX400SCSEA | 1     |  |  |
| С                        | Pub Side Chair Left / Right Front Leg   | PDMX100SCLRL<br>PDMX300SCLRL<br>PDMX400SCLRL | 1 SET |  |  |
| D                        | Pub Side Chair Front Side Stretcher     | PDMX100SCFRS<br>PDMX300SCFRS<br>PDMX400SCFRS | 1     |  |  |
| Е                        | Pub Side Chair LSF / RSF Side Stretcher | PDMX100SCLRS<br>PDMX300SCLRS<br>PDMX400SCLRS | 1 SET |  |  |

| HARDWARE LIST PACKED INSIDE BOX |                                          |                           |                                           |      |  |  |
|---------------------------------|------------------------------------------|---------------------------|-------------------------------------------|------|--|--|
| No.                             |                                          | HARDWARE DESC             | CODE.                                     | Q'TY |  |  |
| 1                               | (a)                                      | Allen bolt (Ø1/4"*3-3/8") | PDMX100SCHW<br>PDMX300SCHW<br>PDMX400SCHW | 4    |  |  |
| 2                               | (Mananananananananananananananananananan | Allen Bolt (Ø1/4"*2-3/8") |                                           | 4    |  |  |
| 3                               | ()<br>()<br>()                           | Allen bolt (Ø1/4"*1-5/8") |                                           | 2    |  |  |
| 4                               | Ø                                        | Spring washer (Ø1/4")     |                                           | 10   |  |  |
| 5                               | 0                                        | Flat washer (Ø1/4")       |                                           | 10   |  |  |
| 6                               | (g)                                      | Screw ( #4*1-1/2")        |                                           | 6    |  |  |
| 7                               |                                          | Allen key (Ø1/8")         |                                           | 1    |  |  |

⚠ Only tighten all bolts when all bolts aligned with bolt inserts.

MADE IN VIETNAM

PAGE 1 OF 1