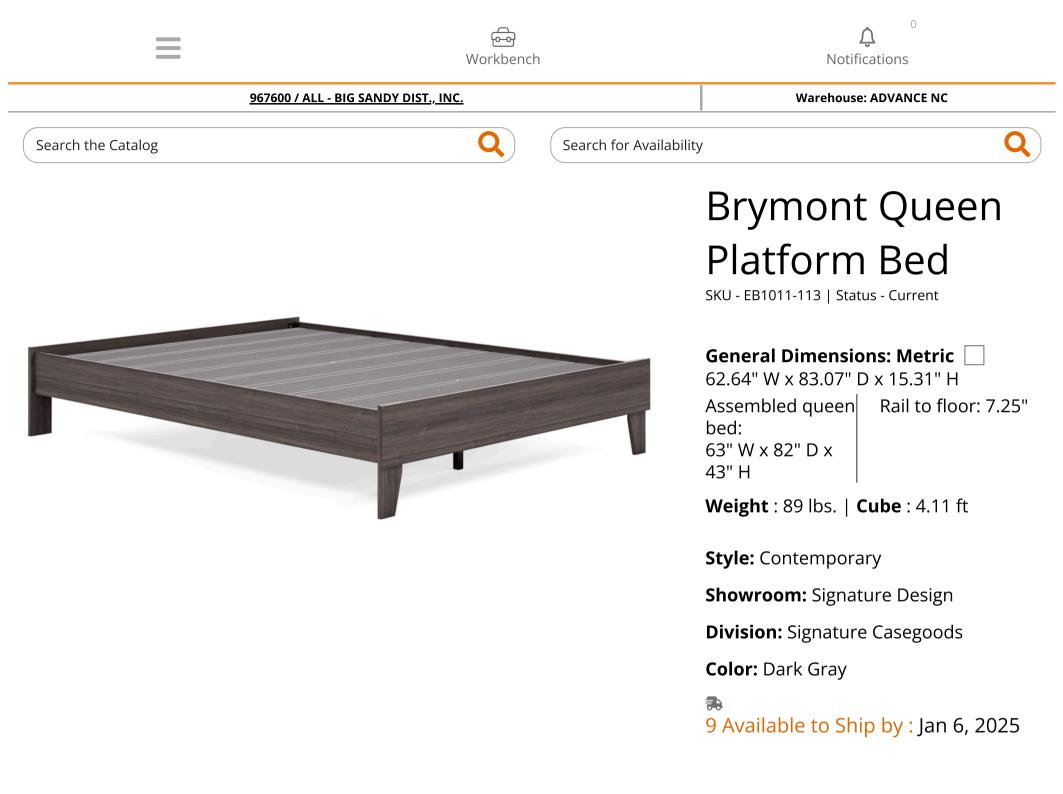

## **PRODUCT DESCRIPTION**

With clean lines evoking a mid-century modern mood, this queen platform bed is designed to bring harmony to your bedroom retreat. Finished in a warm gray that enhances the soothing sensibility.

- Queen platform bed (does not include headboard)
- Made with engineered wood (MDF/particleboard/plywood) and decorative laminate for the right balance of affordability and durability
- Warm gray finish over replicated walnut wood grain with authentic touch
- Bed does not require additional foundation/box spring; accommodates most zero clearance adjustable bases
- Mattress available, sold separately
- Assembly required

## □ General Dimensions: Metric

62.64" W x 83.07" D x 15.31" H

| Inches                                                      | : 62.64" W x 83.07" D x<br>15.31" H | Carton:<br>Inches   | : 86" W x 10" D x 8.25" H | Unit of<br>Measure: | EA |
|-------------------------------------------------------------|-------------------------------------|---------------------|---------------------------|---------------------|----|
| More Dimensions:<br>Assembled queen<br>bed<br>Rail to floor | : 63" W x 82" D x 43" H             | Express<br>Shipped: |                           | Qty Per<br>Carton:  | 1  |
|                                                             |                                     | Inches              | : 86" W x 10" D x 8.25" H |                     |    |
|                                                             | : 7.25"                             | Weight              | : 89 lbs.                 |                     |    |
|                                                             |                                     | Cubes               | : 4.11 ft                 |                     |    |
|                                                             |                                     | UPC                 | : 024052729290            |                     |    |

Weight : 89 lbs. | Cube : 4.11 ft