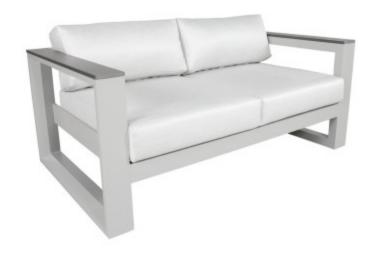

## **C**ABANA**C**OAST

Product No: 33024-GR Name: Belvedere Loveseat

Collection: Belvedere Material: Aluminum Weight: 120 lbs

Dimensions: 60.5"W x 35.2"D x 32"HAH: 24" | SW: 52" | SDW: 25" | SHW: 17" | SD: 31" | SH: 10"

**Detail:** Inspired by the classic architecture of a raised structure offering a 'fine view' as it means in Italian, Belvedere is a collection of substantial nature. Accentuated by bold, chamfered edges and, Mica SOL Teak<sup>™</sup> armrests, the robust profile of the Belvedere collection brings an immediate presence to any outdoor space. Belvedere is crafted from cast aluminum, finished with Tiger-Drylac® Grey or Sherwin-Williams® Patina paint, and is offered in deep seating or sectional options. Group photo cushions shown in 15000-0003 Spotlight Ash and 18" x 18" pillows shown in 145339-0006 Gable Stone.