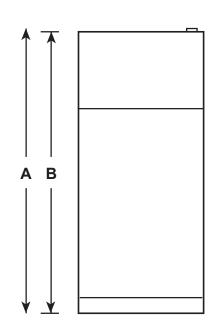

### **DIMENSIONS AND INSTALLATION INFORMATION (IN INCHES)**

| OVERALL<br>DIMENSIONS | Height to top of hinge (in.) A                           | 67-3/8 |
|-----------------------|----------------------------------------------------------|--------|
|                       | Height to top of case (in.) <b>B</b>                     | 66-7/8 |
|                       | Case depth without door (in.) C                          | 26-5/8 |
|                       | Case depth less door handle (in.) <b>D</b>               | 30-1/2 |
|                       | Case depth with door handle (in.) E                      | 32-1/2 |
|                       | Depth with fresh food door open 90° (in.) <b>F</b>       | 56-3/4 |
|                       | Width (in.) <b>G</b>                                     | 28     |
|                       | Width with door open 90° with door handle (in.) <b>H</b> | 30-5/8 |
| AIR<br>CLEARANCES     | Each side (in.)                                          | 3/4    |
|                       | Top (in.)                                                | 1      |
|                       | Back (in.)                                               | 2      |

**Front View** 

**Top View** 