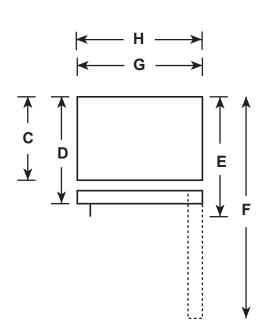

### **DIMENSIONS AND INSTALLATION INFORMATION (IN INCHES)**

| OVERALL<br>DIMENSIONS | Height to top of hinge (in.) A                           | 67-3/8 |
|-----------------------|----------------------------------------------------------|--------|
|                       | Height to top of case (in.) <b>B</b>                     | 66-7/8 |
|                       | Case depth without door (in.) C                          | 26-5/8 |
|                       | Case depth less door handle (in.) <b>D</b>               | 30-1/2 |
|                       | Case depth with door handle (in.) E                      | 32-1/2 |
|                       | Depth with fresh food door open 90° (in.) <b>F</b>       | 56-3/4 |
|                       | Width (in.) <b>G</b>                                     | 28     |
|                       | Width with door open 90° with door handle (in.) <b>H</b> | 30-5/8 |
| AIR<br>CLEARANCES     | Each side (in.)                                          | 3/4    |
|                       | Top (in.)                                                | 1      |
|                       | Back (in.)                                               | 2      |

**Front View** 

**Top View** 