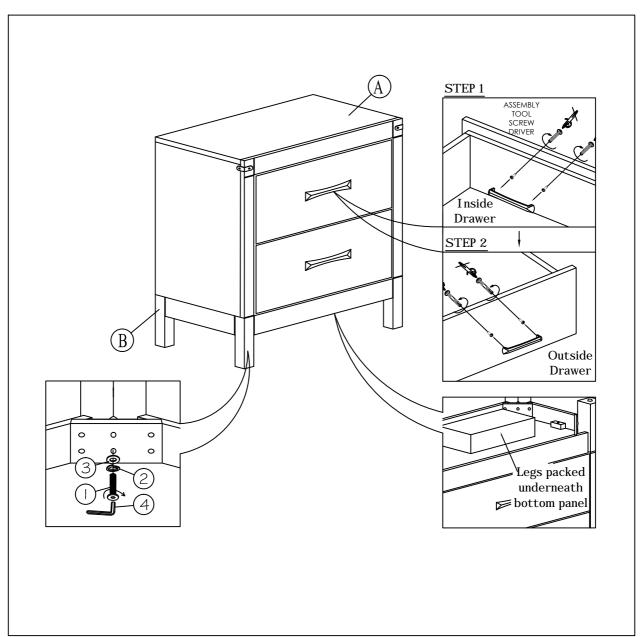

## COMPLETED NIGHTSTAND ASSEMBLY

## THE HARDWARE IS LOCATED IN THE PACKING ITEMS

NOTE : MUST TIGHTEN SCREWS PERIODICALLY. WITH USE SCREWS MAY BECOME LOOSE. CHECK TIGHNESS OF ALL SCREWS EVERY 6-8 WEEKS.