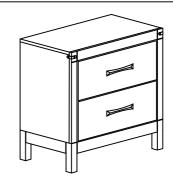

## ASSEMBLY INSTRUCTIONS

ITEM NO : B3200-2-T NIGHTSTAND

|      | BOX OF NIGHTSTAND<br>NIGHTSTAND |                                            |     |  |  |
|------|---------------------------------|--------------------------------------------|-----|--|--|
| ITEM | DRAWING                         | DESCRIPTION                                | QTY |  |  |
| A    |                                 | NIGHTSTAND                                 | 1   |  |  |
| В    |                                 | LEG<br>(Packed underneath<br>bottom panel) | 4   |  |  |

BOX OF NIGHTSTAND