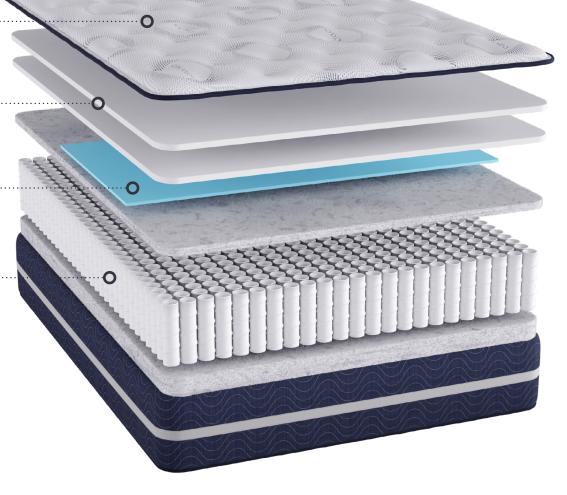

#### Firm

Premium Knit Cover ..... Premium blend of high-quality fabrics with cool-to-the-touch properties

**3/4'' & 3/4'' Comfort Foam** ...... All foams use our Comfort-lock® pre-stress process to provide longer lasting support and comfort

**Extra Lumbar Support** ..... Extra gel-infused memory in the lumbar region for additional support

## Fully Active Wrapped Coil Support .....

Provides superior support and minimize motion transfer, ensuring a comfortable sleep experience.

#### Adjustable Base Friendly

Engineered to articulate on adjustable beds to customize your sleep experience