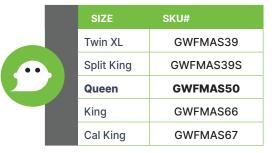

## GHOSTBED MASSAGE POWERED BY COZZIG

## **MASSAGE MATTRESS**





## MATTRESS COMPOSITION

- Cool-to-the-touch Ghost Ice Cover
- 2" Gel Memory Foam
- Ghost Massage Therapy (GMT) Layer
- 2.5" GhostFlex Transition Foam
- 7.5" High Density Base Foam





Enjoy a relaxing, full-body massage on the industry's first articulating massage mattress. Exclusive air cell massage technology stretches tired muscles, relaxes tense and knotted areas, and boosts local circulation. Target five specific zones and choose between multiple modes, all at the touch of a button on the wireless remote control.

## FIRST-OF-ITS-KIND TECHNOLOGY

Designed with pneumatic air cell technology for a full-body massage. Multiple programs and 5 customizable zones on each side of the mattress



Consumer