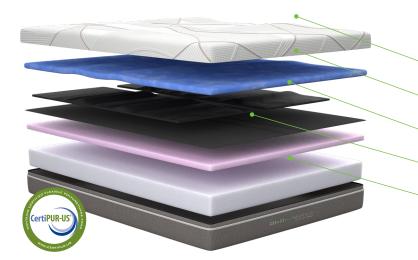

## MATTRESS COMPOSITION

- Cool-to-the-touch Ghost Ice Cover
- 2" Gel Memory Foam
- Ghost Massage Therapy (GMT) Layer
- 2.5" GhostFlex Transition Foam
- 7.5" High Density Base Foam

Enjoy a relaxing, full-body massage on the industry's first articulating massage mattress. Exclusive air cell massage technology stretches tired muscles, relaxes tense and knotted areas, and boosts local circulation. Target five specific zones and choose between multiple modes, all at the touch of a button on the wireless remote control.