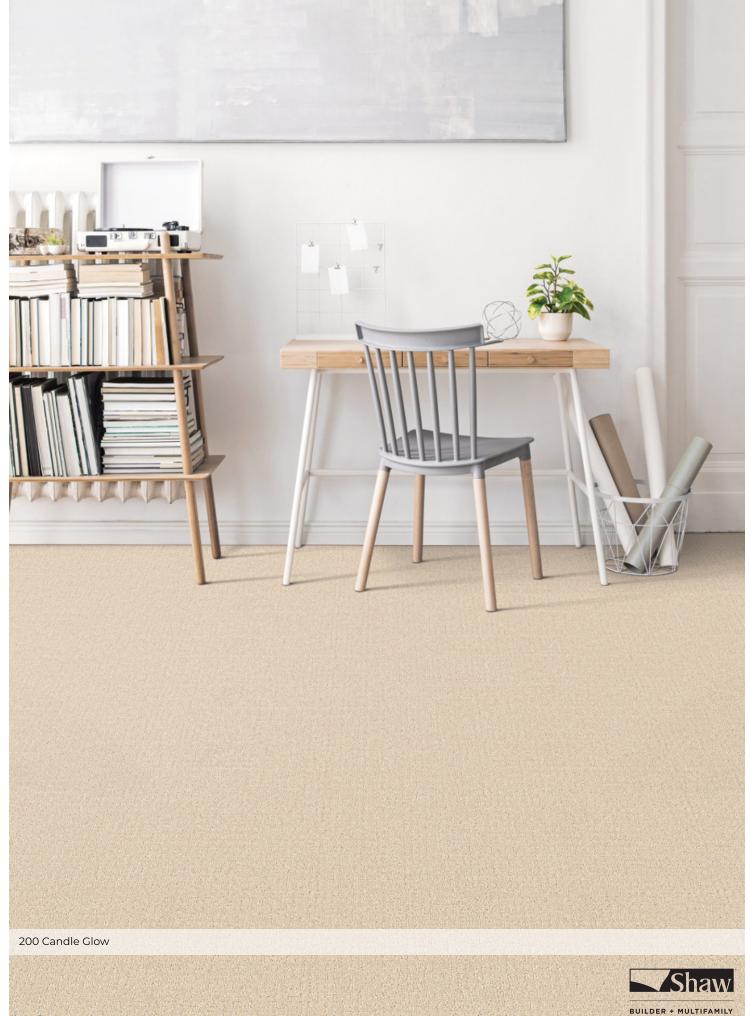

## CARPET

|                         | US Units                     | Metric Units            |
|-------------------------|------------------------------|-------------------------|
| Style Number            | 5E327                        |                         |
| Product Type            | Broadloom                    |                         |
| Collection              | Simply The Best              |                         |
| Description             | Pattern                      |                         |
| Fiber                   | 100% SD PET POLYESTER        |                         |
| Dye Method              | Solution Dyed                |                         |
| Primary Backing         | Synthetic                    |                         |
| Secondary Backing       | Classicbac                   |                         |
| Product Size            | 12 ft                        | 3.66 m                  |
| Face Weight             | 25 oz/yd²                    | 847.6 g/m²              |
| Finished Pile Thickness | 0.32 in                      | 8.13 mm                 |
| Gauge                   | 1/8 in                       | 31.5 per 10 cm          |
| Tufts                   | 9.2 per in                   | 36 per 10 cm            |
| Density                 | 2813 oz/yd³                  | 0.104 g/cm <sup>3</sup> |
| Twist Information       | 5.20                         |                         |
| Number of Colors        | 9                            |                         |
| Pattern Repeat          | 3 in W X 1.75 in L           | 7.62 cm W X 4.45 cm L   |
| Pill Test               | Pass                         |                         |
| FHA Data UM44D          |                              |                         |
| Certification Number    | 53354                        |                         |
| Туре                    | I                            |                         |
| Class                   | 1                            |                         |
| Texture                 | F                            |                         |
| Durability Rating       | 3.00                         |                         |
| Warranty                | Shaw 15 Year Warranty        |                         |
| Environmental           | CRI Certification (GLP9970 ) |                         |