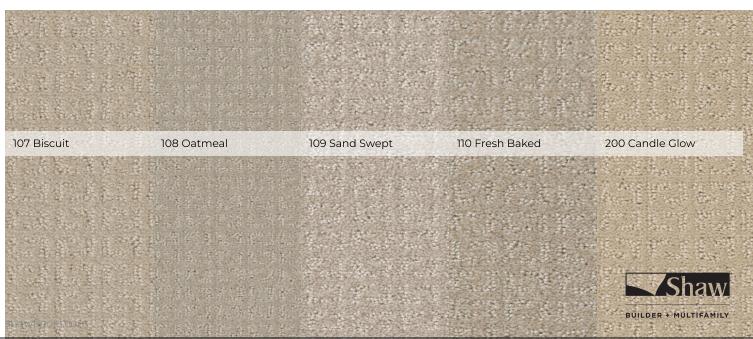

|                              |                         |
| Certification Number    | 53354                        |                         |
| Туре                    | I                            |                         |
| Class                   | 1                            |                         |
| Texture                 | F                            |                         |
| Durability Rating       | 3.00                         |                         |
| Warranty                | Shaw 15 Year Warranty        |                         |
| Environmental           | CRI Certification (GLP9970 ) |                         |

Test Reports may be included or listed by the manufacturing/inventory style number as opposed to the noted selling style number.

## Colors



## TRANSFORM



| 502 Feather | 504 Steel Beam | 505 Fossil | 704 Simply Tan |  |  |
|-------------|----------------|------------|----------------|--|--|
|             |                |            |                |  |  |



shawfloors.com



or reference purposes only if printed or downloaded.