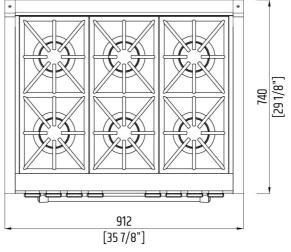

| GAS COOKTOP FEATURES                |                                            |
|-------------------------------------|--------------------------------------------|
| Electric re-ignition system         |                                            |
| Flame-out sensing                   |                                            |
| Top mount injectors                 |                                            |
| L.P. conversion kit                 |                                            |
| Dual crown brass burners            |                                            |
| Heavy duty cast iron grates         | 3                                          |
| Cooking zones                       | 6                                          |
| Burners types                       | All dual flame/Simmer burner               |
| Power Front-L, Front-R (Max/Min) NG | 20000 (Btu/h) -5900W/750 (Btu/h) 220W      |
| Power Front-R (Max/Min) NG          | -                                          |
| Power (Max/Min) NG                  | 18000 (BTU/h) - 5300W / 750 (BTU/h) - 220W |
| Power (Max/Min) LP                  | 15000 (BTU/h) - 4400W / 750 (BTU/h) - 220W |