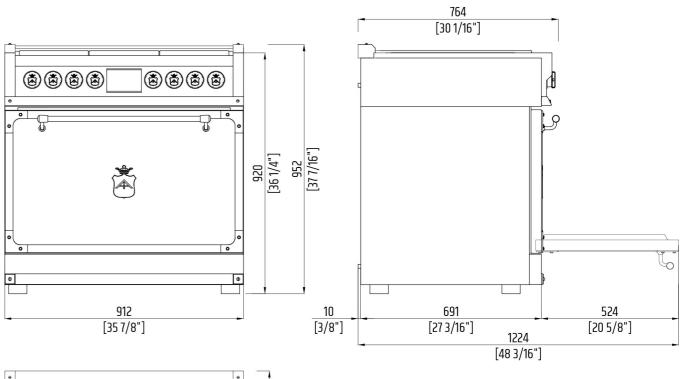

4---

912 [35 7/8"]

| OVEN CAVITY                             |                                      |
|-----------------------------------------|--------------------------------------|
| Capacity                                | 161 lt                               |
| Cavity enamel colour                    | black                                |
| Rack positions                          | 6                                    |
| Oven lights                             | 3x20W halogen                        |
| HEATING ELEMENTS (@230V)                |                                      |
| Broil upper heating element             | 3500 W                               |
| Upper auxiliary element                 | 1032 W                               |
| Concealed bake lower heating element    | 3000 W                               |
| Convection element                      | 2 x 1300 W                           |
| DIMENSIONS/WEIGHT                       |                                      |
| Overall dim - width                     | 35 7/8" / 912 mm                     |
| Overall dim - height (min-max)          | 36 1/4" - 37 7/16" / 920 mm - 952 mm |
| Overall dim - depth                     | 30 1/16" / 764 mm                    |
| Gross weight                            | 174 kg                               |
| POWER/RATINGS (208/240 V, 60 HZ)        |                                      |
| kW / Amps rating at 120-240V, 60Hz      | 3.84 Kw - 16.9A                      |
| kW / Amps rating at 120-208V, 60Hz      | 3.54 Kw - 17.5A                      |
| Power cable                             | Nema 14-50P                          |
| INSTRUCTIONS FOR USE                    |                                      |
| Use & Care manual / Installation manual | italian/english                      |