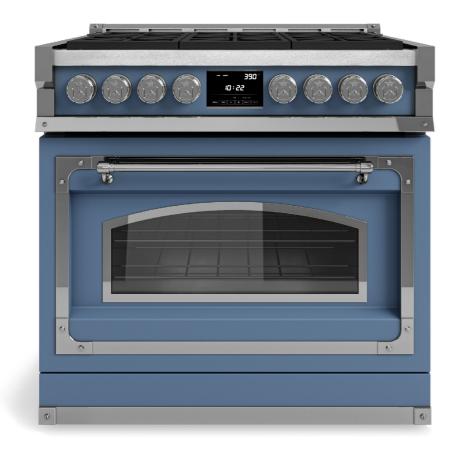

## FIORENTINA 36"

DUAL FUEL - GLASS OVEN DOOR

| CONTROL PANEL                          |                              |
|----------------------------------------|------------------------------|
| Control Type                           | 8 Heavy Duty Knobs           |
| Oven Programming                       | Electronic with 6 touch keys |
| Display:<br>clock/temperature/function | White led                    |
| СООКТОР                                |                              |
| Туре                                   | GAS (NG or LP)               |
| Cooking Surface                        | Matte black enamel           |

| GAS COOKTOP FEATURES                |                                            |
|-------------------------------------|--------------------------------------------|
| Electric re-ignition system         |                                            |
| Flame-out sensing                   |                                            |
| Top mount injectors                 |                                            |
| L.P. conversion kit                 |                                            |
| Dual crown brass burners            |                                            |
| Heavy duty cast iron grates         | 3                                          |
| Cooking zones                       | 6                                          |
| Burners types                       | All dual flame/Simmer burner               |
| Power Front-L, Front-R (Max/Min) NG | 20000 (Btu/h) -5900W/750 (Btu/h) 220W      |
| Power Front-R (Max/Min) NG          | -                                          |
| Power (Max/Min) NG                  | 18000 (BTU/h) - 5300W / 750 (BTU/h) - 220W |
| Power (Max/Min) LP                  | 15000 (BTU/h) - 4400W / 750 (BTU/h) - 220W |