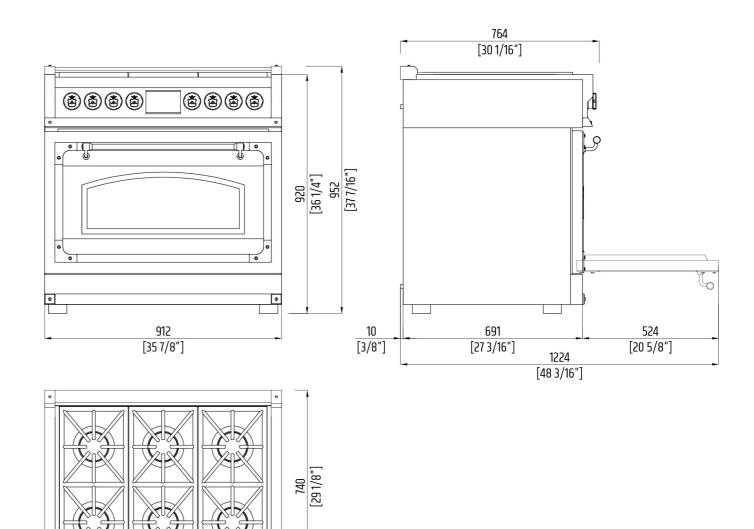

## OGS366FCU

TECHNICAL DRAWINGS

| OVEN                                |                                                         |                                               |
|-------------------------------------|---------------------------------------------------------|-----------------------------------------------|
| Type                                | Electric self-clean - dual convection (true euro conv.) |                                               |
| Temperature regulation              | Electronic control (min/max 170/550°F - 75/290°C)       |                                               |
| OVEN FEATURES                       |                                                         |                                               |
| Dual True convection                | 6 Digit touch control: digital timer and knobs          | Cool touch (< 50°C) with soft<br>closing door |
| Black porcelain enamel interior     | 2 chromed racks                                         | 1 enamel tray with anti-splash insert         |
| 1 Fully retractable telescopic rack | PYROLYSIS Self-cleaning                                 | Internal lighting with 3 light sources        |
| OVEN FUNCTIONS                      |                                                         |                                               |
| Proof                               | Bake                                                    | Convection bake                               |
| Defrost                             | Dehydrate                                               | Broil                                         |
| Convection Roast                    | Convection broil                                        | Pizza                                         |
| OVEN DOOR(S)                        |                                                         |                                               |
| Door hinges - soft-closing system   | Heavy duty steady tilt                                  |                                               |
| Handle style                        | Brass tube, brass endcaps                               |                                               |

| 161 lt                               |
|--------------------------------------|
| black                                |
| 6                                    |
| 3x20W halogen                        |
|                                      |
| 3500 W                               |
| 1032 W                               |
| 3000 W                               |
| 2 x 1300 W                           |
|                                      |
| 35 7/8" / 912 mm                     |
| 36 1/4" - 37 7/16" / 920 mm - 952 mm |
| 30 1/16" / 764 mm                    |
| 174 kg                               |
|                                      |
| 3.84 Kw - 16.9A                      |
| 3.54 Kw - 17.5A                      |
| Nema 14-50P                          |
|                                      |
| italian/english                      |
|                                      |

4---

912 [35 7/8"]

| OVEN CAVITY                             |                                      |
|-----------------------------------------|--------------------------------------|
| Capacity                                | 161 lt                               |
| Cavity enamel colour                    | black                                |
| Rack positions                          | 6                                    |
| Oven lights                             | 3x20W halogen                        |
| HEATING ELEMENTS (@230V)                |                                      |
| Broil upper heating element             | 3500 W                               |
| Upper auxiliary element                 | 1032 W                               |
| Concealed bake lower heating element    | 3000 W                               |
| Convection element                      | 2 x 1300 W                           |
| DIMENSIONS/WEIGHT                       |                                      |
| Overall dim - width                     | 35 7/8" / 912 mm                     |
| Overall dim - height (min-max)          | 36 1/4" - 37 7/16" / 920 mm - 952 mm |
| Overall dim - depth                     | 30 1/16" / 764 mm                    |
| Gross weight                            | 174 kg                               |
| POWER/RATINGS (208/240 V, 60 HZ)        |                                      |
| kW / Amps rating at 120-240V, 60Hz      | 3.84 Kw - 16.9A                      |
| kW / Amps rating at 120-208V, 60Hz      | 3.54 Kw - 17.5A                      |
| Power cable                             | Nema 14-50P                          |
| INSTRUCTIONS FOR USE                    |                                      |
| Use & Care manual / Installation manual | italian/english                      |