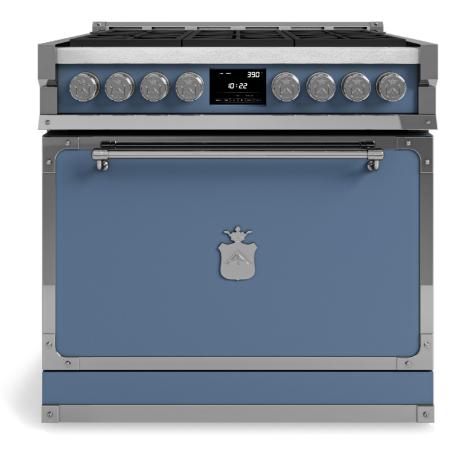

## FIORENTINA 36"

DUAL FUEL - SOLID OVEN DOOR

| CONTROL PANEL                          |                              | GA        |
|----------------------------------------|------------------------------|-----------|
| Control Type                           | 8 Heavy Duty Knobs           | Ele       |
| Oven Programming                       | Electronic with 6 touch keys | Fla       |
| Display:<br>clock/temperature/function | White led                    | To<br>L.f |
| СООКТОР                                |                              | Di        |
| Type                                   | GAS (NG or LP)               |           |
| Cooking Surface                        | Matte black enamel           | He        |

| GAS COOKTOP FEATURES                |                                            |
|-------------------------------------|--------------------------------------------|
| Electric re-ignition system         |                                            |
| Flame-out sensing                   |                                            |
| Top mount injectors                 |                                            |
| L.P. conversion kit                 |                                            |
| Dual crown brass burners            |                                            |
| Heavy duty cast iron grates         | 3                                          |
| Cooking zones                       | 6                                          |
| Burners types                       | All dual flame/Simmer burner               |
| Power Front-L, Front-R (Max/Min) NG | 20000 (Btu/h) -5900W/750 (Btu/h) 220W      |
| Power Front-R (Max/Min) NG          | -                                          |
| Power (Max/Min) NG                  | 18000 (BTU/h) - 5300W / 750 (BTU/h) - 220W |
| Power (Max/Min) LP                  | 15000 (BTU/h) - 4400W / 750 (BTU/h) - 220W |