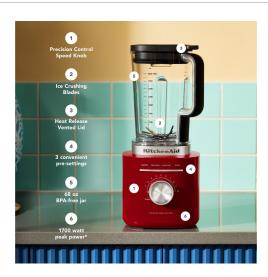

The KitchenAid Pure Power Blender helps craft the blends you want with a precision speed control knob. Use the 10 preset speeds, or simply twist the control knob to smoothly glide between speeds, finding the exact setting for your desired texture.

## **Top Features**

1700 Watt Peak power\*

**Precision Speed Control Knob** 

**Make What You Crave with Complete Control** 

## KitchenAid® Pure Power Blender

## KSB2072ER

2 Additional finishes/colours available.

| Dimensions               |       | Features         |                            |
|--------------------------|-------|------------------|----------------------------|
| Depth                    | 8.07  | Jar Size Oz      | 68                         |
| Height                   | 16.42 | Jar Style        | Square,<br>Single-Wall Jar |
| Width 9.06               | 9.06  | Motor Power      | 1.5 Peak HP                |
| Specifications           |       | Number Of Speeds | 10                         |
| Country Of Origin        | China | _                |                            |
| Extended Service Plan    |       | Refinement KAD   |                            |
| Parent                   |       | Dishwasher Safe  | Yes                        |
| Product To Product Pairs |       |                  |                            |